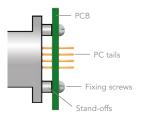

## Hermetic Connectors with Stand-offs

Easy and robust PCB mount feature for any circular hermetic receptacle.

**User friendly** ■ 3 fixing screws. Easy to assemble

No need of additionnal PCB fixing tool when soldering the contacts.

Adapted to harsh ■ environment

Stand-offs directly machined into the connector. Excellent grounding of the PCB to the connector shell through the stand-offs.

Excellent vibration and shock resistance: PC tail to PCB stresses are eliminated by the stand-offs.