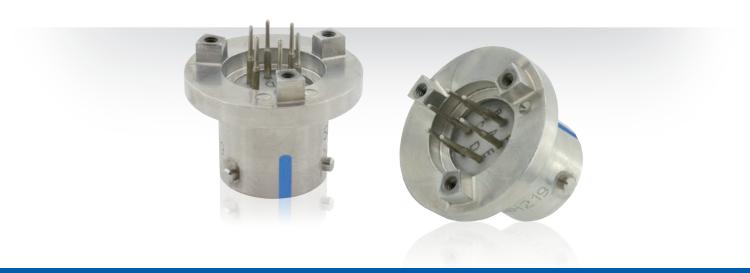

## All Circular Series Hermetic Receptacles with Stand-offs

## Hermetic Connectors with Stand-offs

Easy and robust PCB mount feature for any circular hermetic receptacle.

**User friendly** ■ 3 fixing screws. Easy to assemble

No need of additionnal PCB fixing tool when soldering the contacts.

Adapted to harsh ■ environment

Stand-offs directly machined into the connector. Excellent grounding of the PCB to the connector shell through the stand-offs.

Excellent vibration and shock resistance: PC tail to PCB stresses are eliminated by the stand-offs.

**Compact** Hermetic receptacle compact design maintained with a profile smaller than the double flange version.