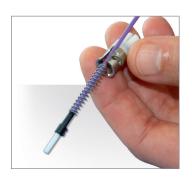

## Turn ELIO® Into Standard ST Contact

Stainless tool split coupling nut with ST bayonet ramp to be adapted on an ELIO® contact.

**Cost saving** Use your equipment having an ST interface. Use your existing ST polishing fixture.

## ELIO® adaptor for ST polishing fixture

With this adaptor, turn your ELIO® contact into an ST contact and save costs using standard ST polishing fixture. Part Number: ELIOAST

For further information contact us at contactmilaero@souriau.com or visit our web site www.optical-connectors.com