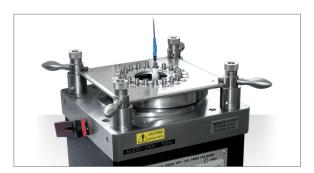

## ELIO® adaptor for ST polishing fixture

With this adaptor, turn your ELIO® contact into an ST contact and save costs using standard ST polishing fixture. Part Number: ELIOAST

For further information contact us at contactmilaero@souriau.com or visit our web site www.optical-connectors.com