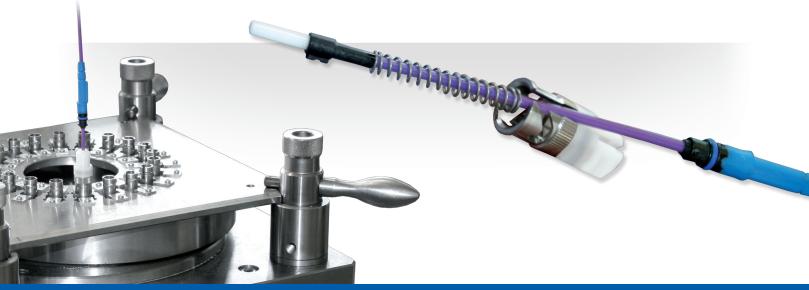

38999 Series, ARINC 600 Series ELIO® to ST Transformer

## Turn ELIO® Into Standard ST Contact

Stainless tool split coupling nut with ST bayonet ramp to be adapted on an ELIO® contact.

**Cost saving** Use your equipment having an ST interface. Use your existing ST polishing fixture.

## ELIO® adaptor for ST polishing fixture

With this adaptor, turn your ELIO® contact into an ST contact and save costs using standard ST polishing fixture. Part Number: ELIOAST

For further information contact us at contactmilaero@souriau.com or visit our web site www.optical-connectors.com