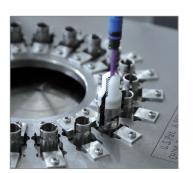

**User friendly** ■ No extra tool needed for insertion/extraction.

optical measure

**Simplification of** ■ No need of extra ELIO® to ST reference links when measuring ELIO®/ELIO® or ELIO®/ST patchcords.

## ELIO® adaptor for ST polishing fixture

With this adaptor, turn your ELIO® contact into an ST contact and save costs using standard ST polishing fixture. Part Number: ELIOAST

For further information contact us at contactmilaero@souriau.com or visit our web site www.optical-connectors.com