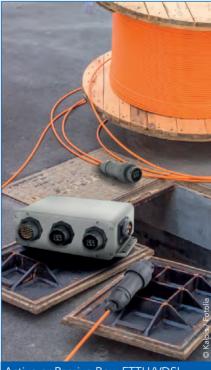

## **Typical Applications**

SOURIAU connector solutions are secure, easy-to-use and designed to meet the new technology trends and demands of FTTH and FTTA systems. From junction cabinets to direct buried installations or remote radio heads, major equipment manufacturers trust in SOURIAU.

Active or Passive Box: FTTH/VDSL

Remote Radio Head