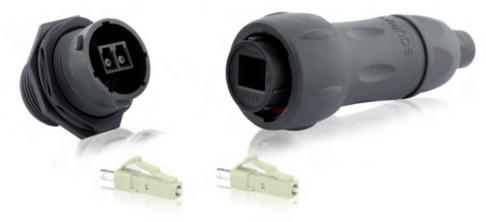

#### Fit for Rapid Deployment

- Compatible with all standard LC & MPO contacts
- High impact and vibration resistance

## UTS series One Connector, Multiple Solutions

Multiple Fiber - Signals - Power

UTS LC

UTS MPO

**UTS Signal** 

**UTS** Power