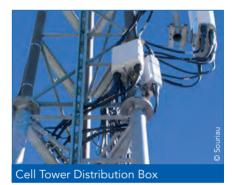

## **Typical Applications**

SOURIAU connector solutions are secure, easy-to-use and designed to meet the new technology trends and demands of FTTH and FTTA systems. From junction cabinets to direct buried installations or remote radio heads, major equipment manufacturers trust in SOURIAU.

Active or Passive Box: FTTH/VDSL

Remote Radio Head