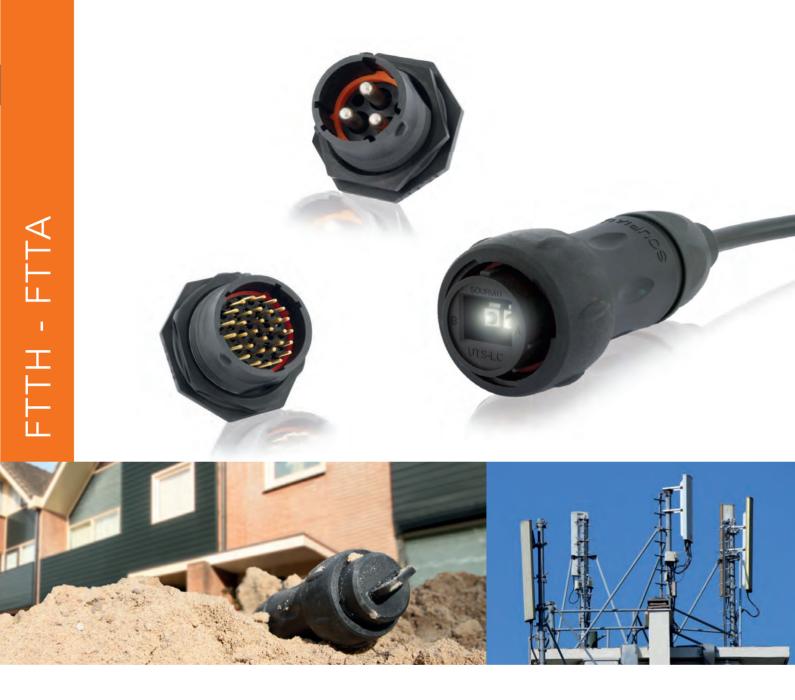

## **Typical Applications**

SOURIAU connector solutions are secure, easy-to-use and designed to meet the new technology trends and demands of FTTH and FTTA systems. From junction cabinets to direct buried installations or remote radio heads, major equipment manufacturers trust in SOURIAU.

## UTS series One Connector, Multiple Solutions

Multiple Fiber - Signals - Power

UTS LC

UTS MPO

**UTS Signal** 

**UTS** Power