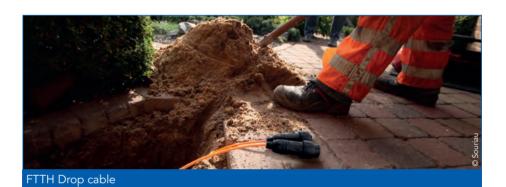

## **Typical Applications**

SOURIAU connector solutions are secure, easy-to-use and designed to meet the new technology trends and demands of FTTH and FTTA systems. From junction cabinets to direct buried installations or remote radio heads, major equipment manufacturers trust in SOURIAU.

#### **Rugged and User-friendly**

- Easy manufacturing of pre-terminated harness: no overmolding required
- Contacts are protected by the connector shell: no damage of optical contact during installation!
- Can be buried directly underground.