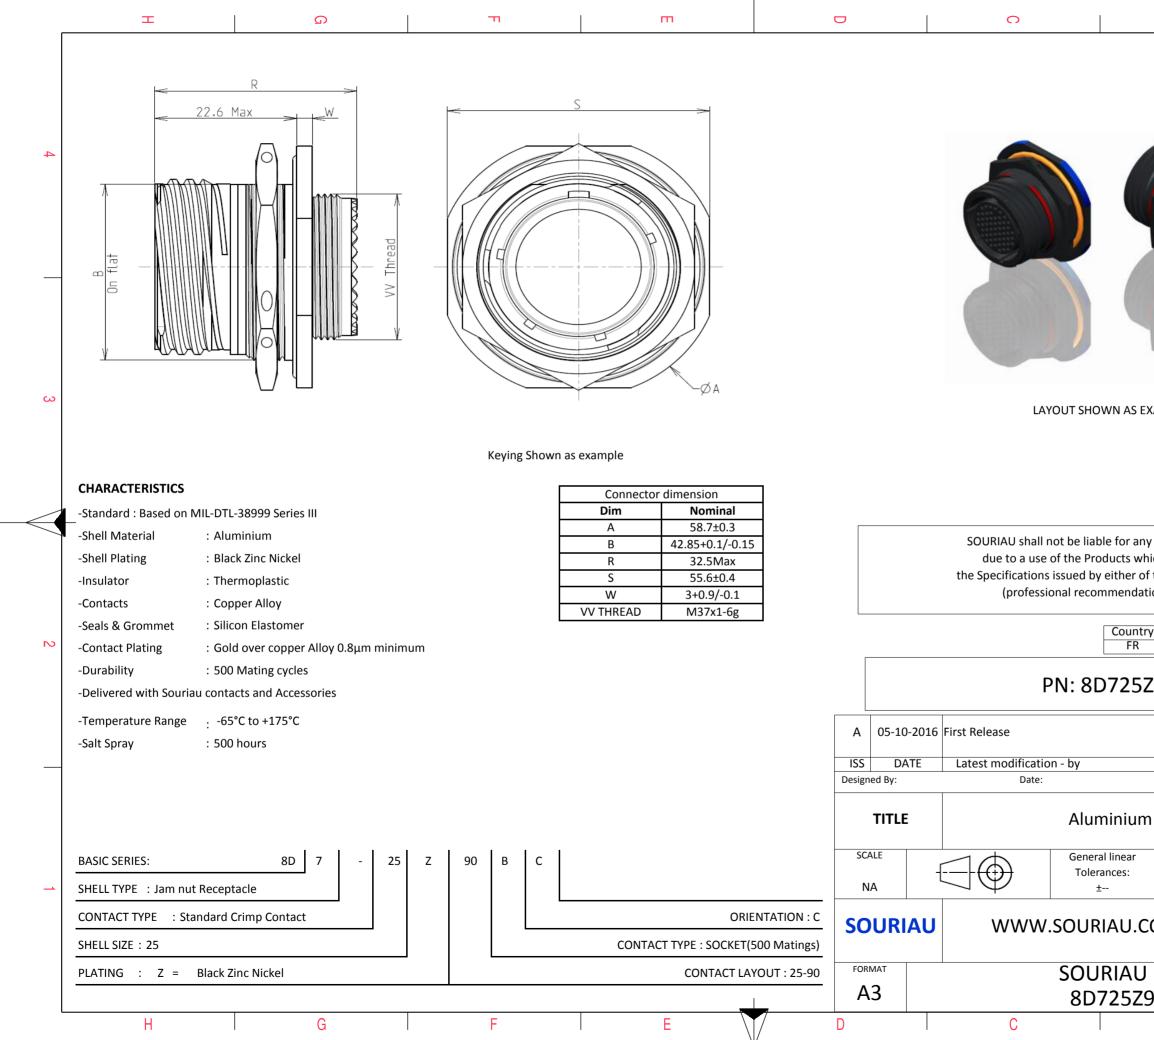

|                                                                                                                                    | Ξ                             |                              | A        |        |   |  |  |  |
|------------------------------------------------------------------------------------------------------------------------------------|-------------------------------|------------------------------|----------|--------|---|--|--|--|
|                                                                                                                                    |                               |                              |          |        |   |  |  |  |
| 4                                                                                                                                  | 1                             |                              |          |        | 4 |  |  |  |
|                                                                                                                                    |                               |                              |          |        |   |  |  |  |
| ∖S EX4                                                                                                                             | AMPLE                         |                              |          |        | 3 |  |  |  |
| any non-conformity or damage<br>which does not comply with<br>or of the Parties or by a third party<br>adation, technical notice.) |                               |                              |          |        |   |  |  |  |
| untry<br>FR                                                                                                                        | Jurisd                        | liction & Cont<br>Not Listed | rol List |        | 2 |  |  |  |
| 5Z90BC                                                                                                                             |                               |                              |          |        |   |  |  |  |
|                                                                                                                                    | I                             |                              |          | MOD N° |   |  |  |  |
| um                                                                                                                                 | customer drawing              |                              |          |        |   |  |  |  |
| ar<br>:                                                                                                                            | NPRDS / PROJECT<br><b>859</b> |                              |          |        |   |  |  |  |
| This document is the property of<br>SOURIAU<br>it must not be reproduced or<br>communicated without permission                     |                               |                              |          |        |   |  |  |  |
|                                                                                                                                    | DRG N°<br>0BC-C               |                              |          | SHEET  |   |  |  |  |
| 23                                                                                                                                 | B                             |                              | A        | , -    | J |  |  |  |
|                                                                                                                                    |                               |                              |          |        |   |  |  |  |