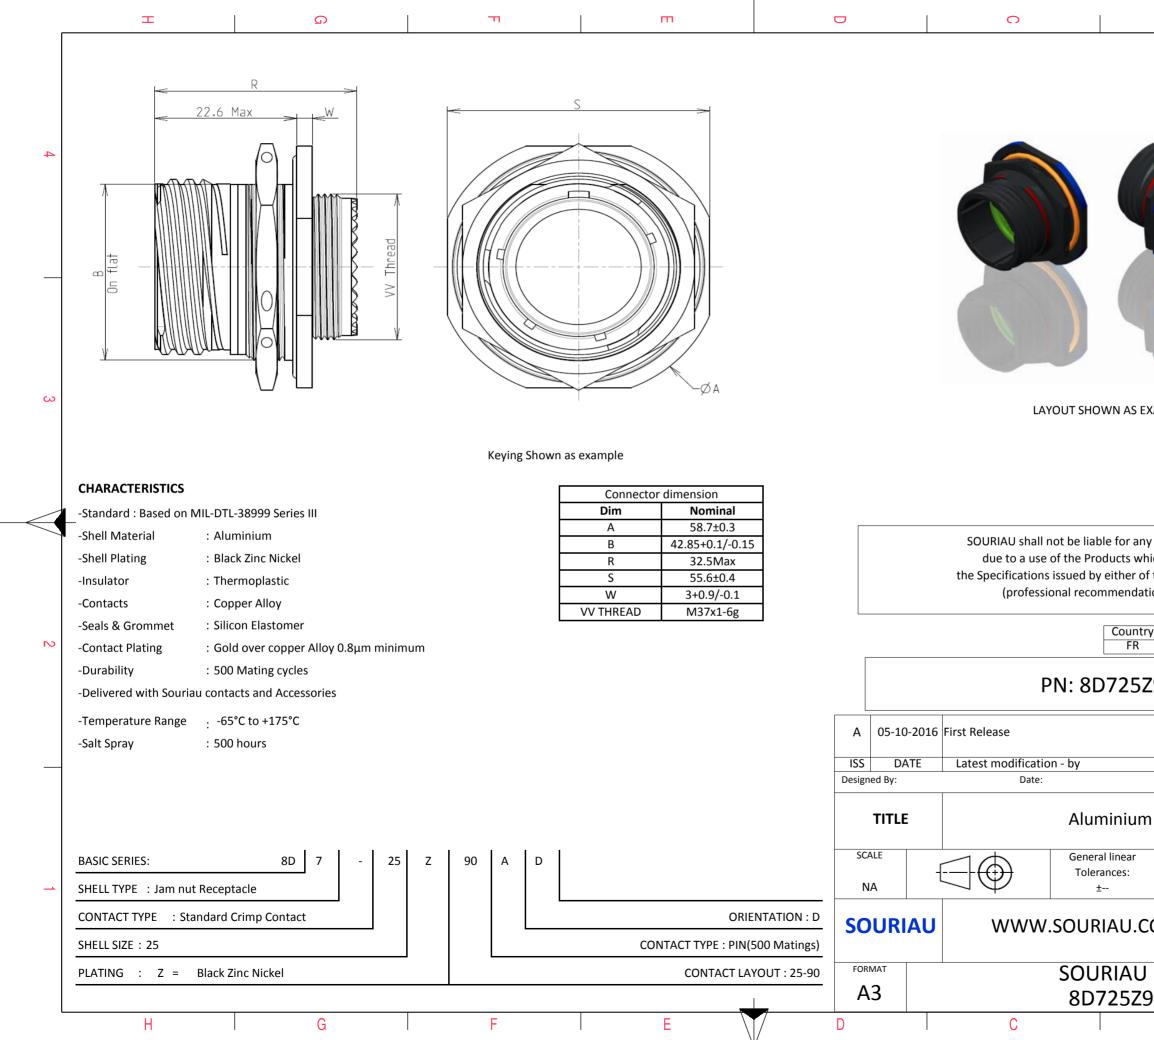

|                                                                                                                                    | Φ                                        |                     |                  | A     |   |        |   |  |  |  |
|------------------------------------------------------------------------------------------------------------------------------------|------------------------------------------|---------------------|------------------|-------|---|--------|---|--|--|--|
| 1                                                                                                                                  | 1                                        |                     |                  |       |   |        | 4 |  |  |  |
|                                                                                                                                    |                                          |                     |                  |       |   |        |   |  |  |  |
| S EX4                                                                                                                              | AMPLE                                    |                     |                  |       |   |        | 3 |  |  |  |
| any non-conformity or damage<br>which does not comply with<br>or of the Parties or by a third party<br>adation, technical notice.) |                                          |                     |                  |       |   |        |   |  |  |  |
| untry<br>FR                                                                                                                        | Jurisd                                   | liction &<br>Not Li | Control<br>isted | List  |   |        | 2 |  |  |  |
| 5Z9                                                                                                                                | Z90AD                                    |                     |                  |       |   |        |   |  |  |  |
|                                                                                                                                    | -                                        |                     |                  |       | N | IOD N° |   |  |  |  |
| um                                                                                                                                 | CUSTOMER DRAWING<br>Receptacle 8D series |                     |                  |       |   |        |   |  |  |  |
| ar                                                                                                                                 |                                          | NP                  | RDS / PRO        | OJECT |   |        | - |  |  |  |
|                                                                                                                                    |                                          | <b>859</b>          |                  |       |   |        |   |  |  |  |
| This document is the property of<br>SOURIAU<br>it must not be reproduced or<br>communicated without permission                     |                                          |                     |                  |       |   |        |   |  |  |  |
|                                                                                                                                    |                                          |                     |                  |       | 0 | SHEET  |   |  |  |  |
| 290                                                                                                                                | OAD-C                                    |                     |                  | A     |   | 1/2    | J |  |  |  |
|                                                                                                                                    |                                          |                     |                  |       |   |        |   |  |  |  |