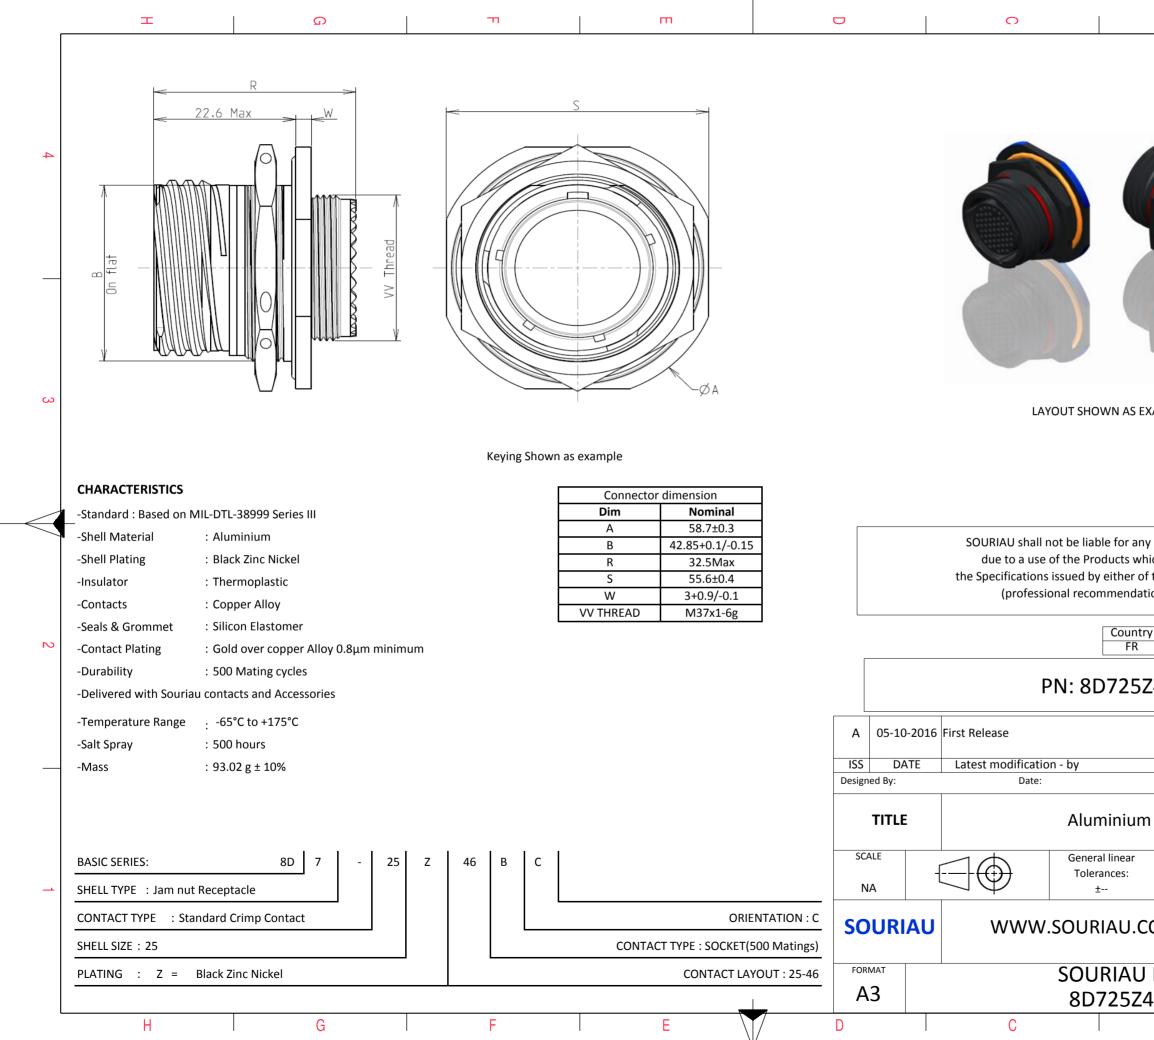

|                                                                      | œ                           | I                | А         |        |   |  |  |  |
|----------------------------------------------------------------------|-----------------------------|------------------|-----------|--------|---|--|--|--|
|                                                                      |                             | I                |           |        |   |  |  |  |
|                                                                      |                             |                  |           |        |   |  |  |  |
|                                                                      |                             |                  |           |        |   |  |  |  |
|                                                                      |                             |                  |           |        |   |  |  |  |
|                                                                      | 11                          |                  |           |        | 4 |  |  |  |
|                                                                      | / //2                       |                  |           |        |   |  |  |  |
| 4                                                                    |                             | /                |           |        |   |  |  |  |
|                                                                      |                             |                  |           |        |   |  |  |  |
|                                                                      |                             |                  |           |        |   |  |  |  |
|                                                                      |                             |                  |           |        |   |  |  |  |
|                                                                      | 1                           |                  |           |        |   |  |  |  |
|                                                                      |                             |                  |           |        | 3 |  |  |  |
| S EXA                                                                | EXAMPLE                     |                  |           |        |   |  |  |  |
|                                                                      |                             |                  |           |        |   |  |  |  |
|                                                                      |                             |                  |           |        |   |  |  |  |
|                                                                      |                             |                  |           |        |   |  |  |  |
| any i                                                                | non-conformit               | ty or damage     |           |        |   |  |  |  |
| s whic                                                               | h does not co               | mply with        | tv        |        |   |  |  |  |
| er of the Parties or by a third party<br>Idation, technical notice.) |                             |                  |           |        |   |  |  |  |
| untry                                                                | Jurisdiction & Control List |                  |           |        |   |  |  |  |
| FR                                                                   |                             | Not Listed       |           |        | 2 |  |  |  |
| 5Z4                                                                  | 46BC                        |                  |           |        |   |  |  |  |
|                                                                      |                             |                  |           |        | - |  |  |  |
|                                                                      |                             |                  |           |        | - |  |  |  |
|                                                                      |                             | CUSTOME          | R DRAWING | MOD N° |   |  |  |  |
| um                                                                   | Im Receptacle 8D series     |                  |           |        |   |  |  |  |
| ər                                                                   | NPRDS / PROJECT             |                  |           |        |   |  |  |  |
|                                                                      |                             |                  | 59        |        | 1 |  |  |  |
| This document is the property of SOURIAU                             |                             |                  |           |        |   |  |  |  |
| J.CC                                                                 | ואוכ                        | it mus<br>commun |           |        |   |  |  |  |
|                                                                      | DRG N°                      |                  |           | SHEET  | - |  |  |  |
|                                                                      | 6BC-C                       |                  |           | 1/2    |   |  |  |  |
|                                                                      | В                           |                  | А         |        |   |  |  |  |
|                                                                      |                             |                  |           |        |   |  |  |  |