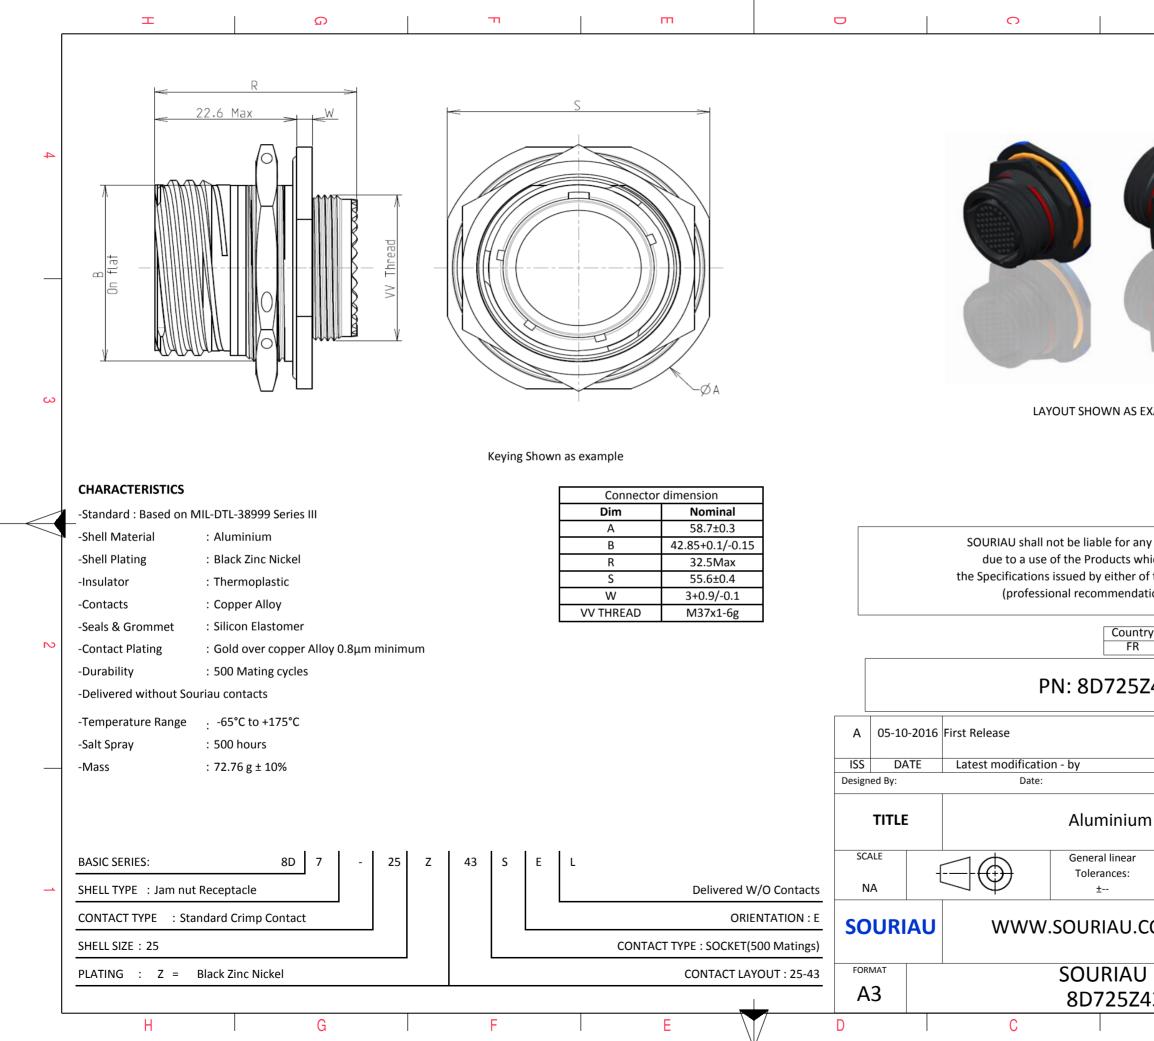

| _  | т                                                                                                                                                                                                                                                   | ۵                                                                                                                                                                                                                                                                                                                                                                                                                                                                                                                                                                                                                     | н <b>т</b>                                                                                   | m |                                   | 0                                                                                  |                                       |
|----|-----------------------------------------------------------------------------------------------------------------------------------------------------------------------------------------------------------------------------------------------------|-----------------------------------------------------------------------------------------------------------------------------------------------------------------------------------------------------------------------------------------------------------------------------------------------------------------------------------------------------------------------------------------------------------------------------------------------------------------------------------------------------------------------------------------------------------------------------------------------------------------------|----------------------------------------------------------------------------------------------|---|-----------------------------------|------------------------------------------------------------------------------------|---------------------------------------|
| 4  | -                                                                                                                                                                                                                                                   | Contact Layout                                                                                                                                                                                                                                                                                                                                                                                                                                                                                                                                                                                                        |                                                                                              |   |                                   | Panel cutout                                                                       | 1                                     |
|    | B         + 203 (5.16)           C         + 324 (8.23)           D         + 424 (10.77)           E         + 403 (12.52)           F         + 531 (13.49)           G         + 531 (13.49)                                                     | Y-axis<br>(mm)         Contact<br>position ID         X-axis<br>(mm)         Y-axis<br>(mm)           5-31 (13.49)         Z        069 (1.75)         +.531 (13.40)           4-455 (12.57)         a         +.172 (4.37)         +.344 (8.7)           +.258 (10.80)         b         +.258 (6.55)         +.172 (4.37)           +.256 (5.28)         c        344 (8.74)         +.000 (1.00)           +.205 (5.21)         d         +.344 (8.74)        172 (4.37)          069 (1.75)         g         +.172 (4.37)        344 (8.74)          069 (1.75)         f         +.000 (0.00)        344 (8.74) | 4)<br>7)<br>0)<br>7)<br>4)<br>4)                                                             |   |                                   | ØC                                                                                 |                                       |
| ω  | J + 424 (10.77)<br>K + 324 (8.23)<br>L +203 (5.16)<br>M +000 (0.00)<br>N -203 (5.16)<br>P -324 (8.23)<br>R -424 (10.77)<br>S -493 (12.52)<br>T -531 (13.49)<br>U -531 (13.49)<br>U -493 (12.52)<br>W -424 (10.77)<br>X -324 (8.23)<br>Y -203 (5.16) | $\begin{array}{cccccccccccccccccccccccccccccccccccc$                                                                                                                                                                                                                                                                                                                                                                                                                                                                                                                                                                  | 7)<br>0)<br>7]<br>4)<br>4)<br>7]<br>7)<br>7)<br>7)<br>7)<br>7)<br>7)<br>0)<br>7]<br>7)<br>0) |   |                                   | Dim         Nominal           B         43.43+0/-0           ØC         44.7+0.25/ | .25                                   |
|    | Shell     Arrangement     Numb       size     43     22       25     -43     23                                                                                                                                                                     | icts contacts rating location<br>1 16 <u>a.b.c.d.e.f.g.h.k.m.</u><br><u>n.p.g.r.s.t.u.v.w.x</u> MS20057-                                                                                                                                                                                                                                                                                                                                                                                                                                                                                                              |                                                                                              |   |                                   | SOURIAU shall not be liab<br>due to a use of the Pro                               |                                       |
| NJ |                                                                                                                                                                                                                                                     |                                                                                                                                                                                                                                                                                                                                                                                                                                                                                                                                                                                                                       |                                                                                              |   |                                   | the Specifications issued by<br>(professional reco                                 |                                       |
|    |                                                                                                                                                                                                                                                     |                                                                                                                                                                                                                                                                                                                                                                                                                                                                                                                                                                                                                       |                                                                                              |   | A 05-10-20                        | PN: 8D                                                                             | 0725Z4                                |
|    |                                                                                                                                                                                                                                                     |                                                                                                                                                                                                                                                                                                                                                                                                                                                                                                                                                                                                                       |                                                                                              |   | ISS DATE<br>Designed By:<br>TITLE | Latest modification - by<br>Date:<br>Alur                                          | ninium                                |
|    |                                                                                                                                                                                                                                                     |                                                                                                                                                                                                                                                                                                                                                                                                                                                                                                                                                                                                                       |                                                                                              |   | SCALE<br>NA<br>SOURIAU            |                                                                                    | ral linear<br>rances:<br>±<br>RIAU.CC |
|    | Н                                                                                                                                                                                                                                                   | G                                                                                                                                                                                                                                                                                                                                                                                                                                                                                                                                                                                                                     | F                                                                                            | E | FORMAT<br>A3                      |                                                                                    | IRIAU I<br>725Z43                     |
|    |                                                                                                                                                                                                                                                     | · •                                                                                                                                                                                                                                                                                                                                                                                                                                                                                                                                                                                                                   | •                                                                                            | - | V                                 | <u> </u>                                                                           | -                                     |