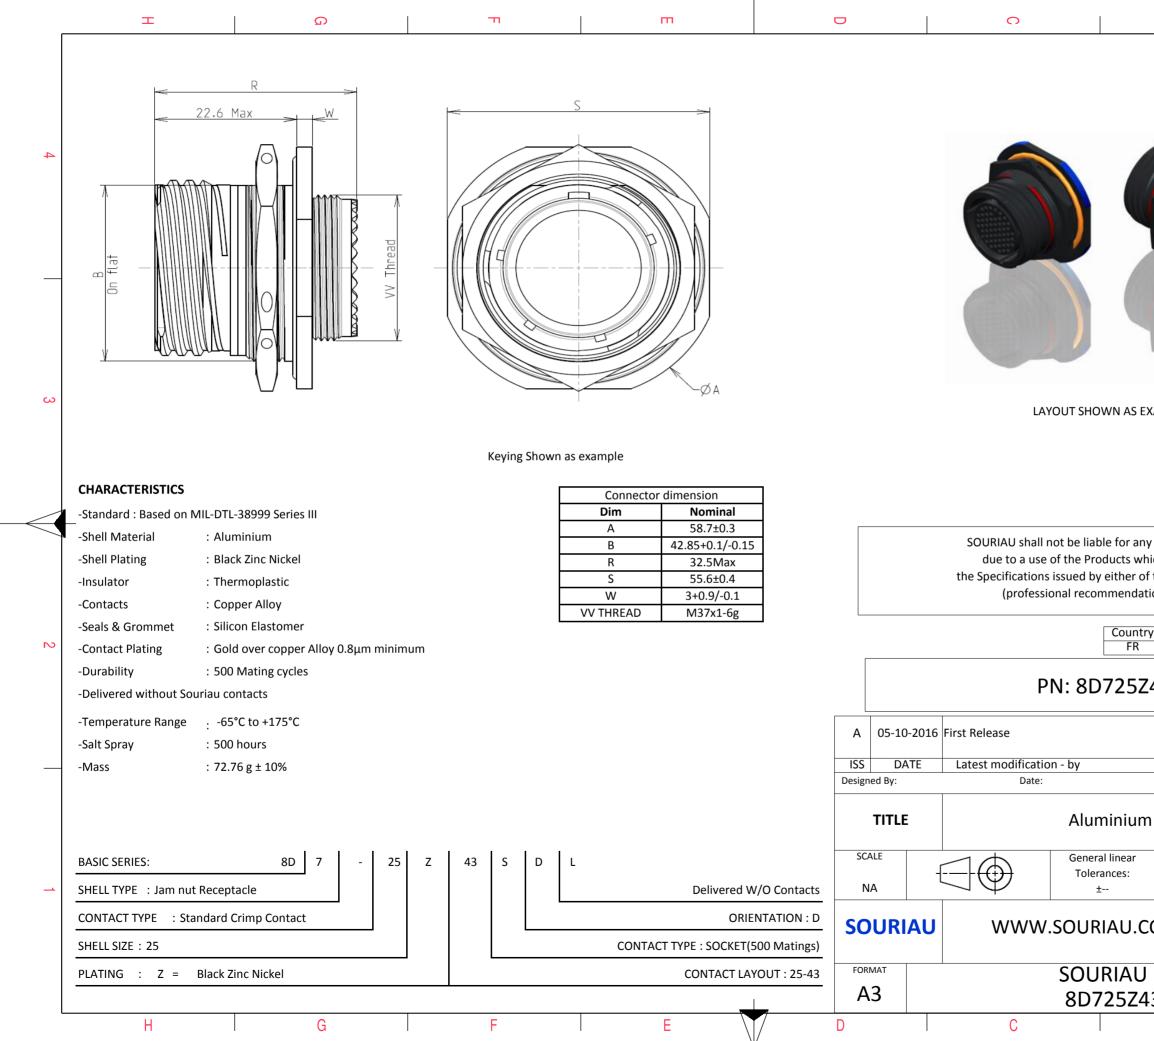

|                                                                                                      | Φ                             |            | A                                                   |        |   |  |  |  |
|------------------------------------------------------------------------------------------------------|-------------------------------|------------|-----------------------------------------------------|--------|---|--|--|--|
|                                                                                                      |                               | I          |                                                     |        |   |  |  |  |
|                                                                                                      |                               |            |                                                     |        |   |  |  |  |
|                                                                                                      |                               |            |                                                     |        |   |  |  |  |
|                                                                                                      |                               |            |                                                     |        |   |  |  |  |
|                                                                                                      | 1                             |            |                                                     |        |   |  |  |  |
| J                                                                                                    |                               |            |                                                     |        |   |  |  |  |
|                                                                                                      |                               |            |                                                     |        |   |  |  |  |
|                                                                                                      | -                             |            |                                                     |        |   |  |  |  |
|                                                                                                      |                               |            |                                                     |        |   |  |  |  |
|                                                                                                      |                               |            |                                                     |        |   |  |  |  |
|                                                                                                      |                               |            |                                                     |        | 3 |  |  |  |
| S EXA                                                                                                | XAMPLE                        |            |                                                     |        |   |  |  |  |
|                                                                                                      |                               |            |                                                     |        |   |  |  |  |
|                                                                                                      |                               |            |                                                     |        |   |  |  |  |
|                                                                                                      |                               |            |                                                     |        |   |  |  |  |
| any non-conformity or damage                                                                         |                               |            |                                                     |        |   |  |  |  |
| s which does not comply with<br>er of the Parties or by a third party<br>idation, technical notice.) |                               |            |                                                     |        |   |  |  |  |
|                                                                                                      |                               |            |                                                     |        |   |  |  |  |
| Intry<br>R                                                                                           | Jurisd                        | Not Listed |                                                     |        | 2 |  |  |  |
| 5Z43SDL                                                                                              |                               |            |                                                     |        |   |  |  |  |
|                                                                                                      |                               |            |                                                     |        | - |  |  |  |
|                                                                                                      |                               |            |                                                     | MOD N° |   |  |  |  |
|                                                                                                      |                               | CUSTOME    | R DRAWING                                           |        | - |  |  |  |
| um Receptacle 8D series                                                                              |                               |            |                                                     |        |   |  |  |  |
| ar<br>:                                                                                              | NPRDS / PROJECT<br><b>859</b> |            |                                                     |        |   |  |  |  |
| This document is the property of                                                                     |                               |            |                                                     |        |   |  |  |  |
| J.CC                                                                                                 | M                             |            | SOURIAU<br>st not be reproduc<br>nicated without pe |        |   |  |  |  |
|                                                                                                      | DRG N°                        | 50         |                                                     | SHEET  | - |  |  |  |
|                                                                                                      | SDL-C                         |            |                                                     | 1/2    |   |  |  |  |
|                                                                                                      | В                             |            | А                                                   |        |   |  |  |  |
|                                                                                                      |                               |            |                                                     |        |   |  |  |  |