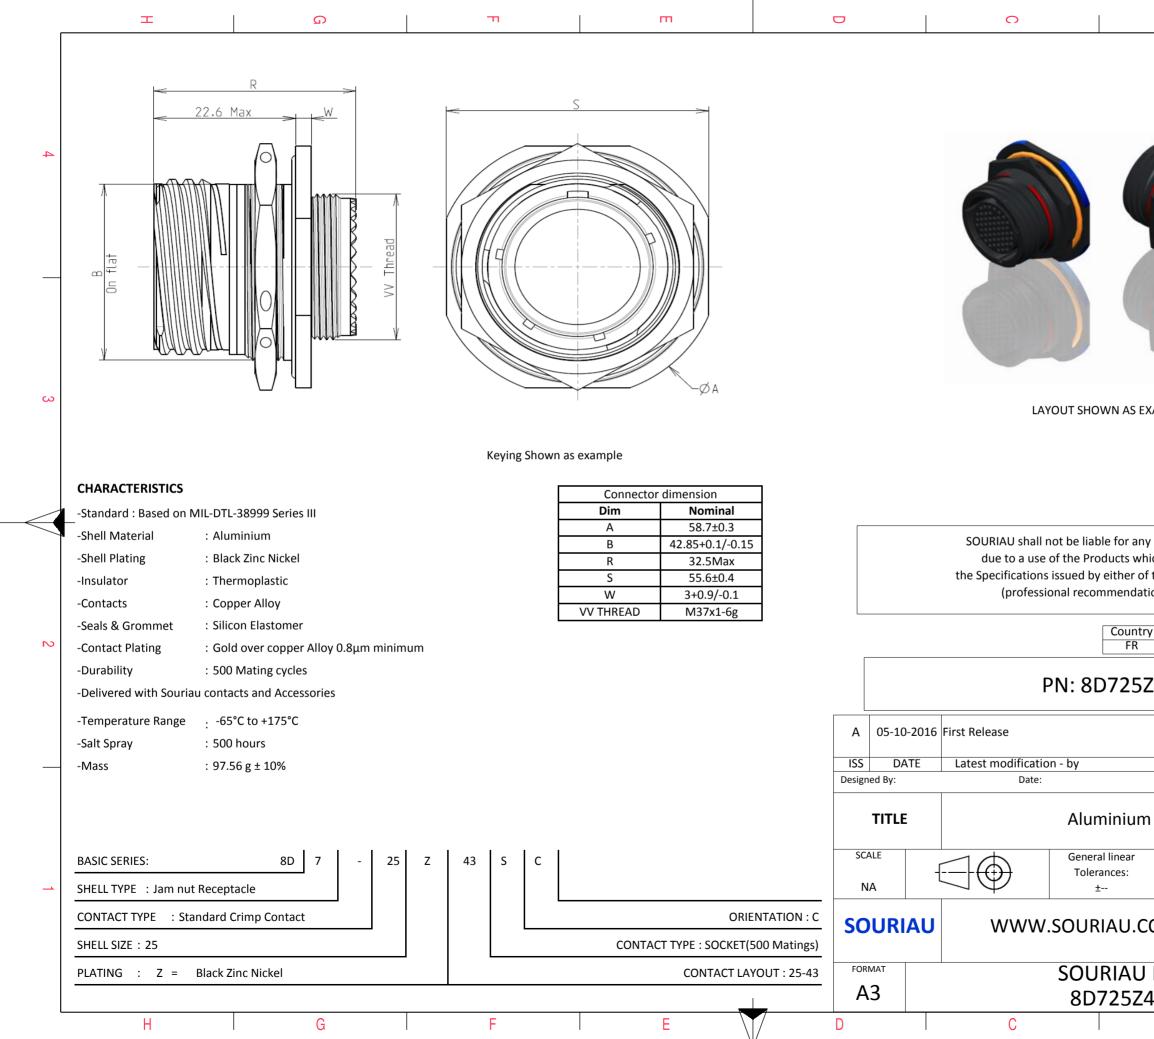

|                                                                      | σ                                    |                | А         |              |   |  |  |  |
|----------------------------------------------------------------------|--------------------------------------|----------------|-----------|--------------|---|--|--|--|
|                                                                      |                                      |                |           |              |   |  |  |  |
|                                                                      |                                      |                |           |              |   |  |  |  |
|                                                                      |                                      |                |           |              |   |  |  |  |
|                                                                      |                                      |                |           |              | 4 |  |  |  |
| 1                                                                    |                                      |                |           |              | 4 |  |  |  |
| Ú                                                                    | / //                                 |                |           |              |   |  |  |  |
|                                                                      |                                      | /              |           |              |   |  |  |  |
|                                                                      |                                      |                |           |              |   |  |  |  |
|                                                                      |                                      |                |           |              |   |  |  |  |
|                                                                      |                                      |                |           |              |   |  |  |  |
|                                                                      |                                      |                |           |              |   |  |  |  |
| CEVA                                                                 |                                      |                |           |              |   |  |  |  |
| S EXA                                                                | AMPLE                                |                |           |              |   |  |  |  |
|                                                                      |                                      |                |           |              |   |  |  |  |
|                                                                      |                                      |                |           |              |   |  |  |  |
|                                                                      | <u> </u>                             |                |           |              |   |  |  |  |
| any non-conformity or damage<br>which does not comply with           |                                      |                |           |              |   |  |  |  |
| er of the Parties or by a third party<br>adation, technical notice.) |                                      |                |           |              |   |  |  |  |
| untry                                                                | Jurisd                               | liction & Cont | trol List |              |   |  |  |  |
| R                                                                    |                                      | Not Listed     |           |              | 2 |  |  |  |
| 5Z43SC                                                               |                                      |                |           |              |   |  |  |  |
|                                                                      |                                      |                |           | l            |   |  |  |  |
|                                                                      |                                      |                |           | MOD N°       |   |  |  |  |
|                                                                      |                                      | CUSTOME        | R DRAWING |              |   |  |  |  |
| um                                                                   | um Receptacle 8D series              |                |           |              |   |  |  |  |
| ar                                                                   | NPRDS / PROJECT                      |                |           |              |   |  |  |  |
|                                                                      | 859 This document is the property of |                |           |              |   |  |  |  |
| I.CC                                                                 | M                                    | it mus         |           |              |   |  |  |  |
| U DRG N°                                                             |                                      | commun         |           |              |   |  |  |  |
|                                                                      | 3SC-C                                |                |           | SHEET<br>1/2 |   |  |  |  |
| _ •                                                                  | B                                    |                | А         |              | J |  |  |  |
|                                                                      |                                      |                |           |              |   |  |  |  |