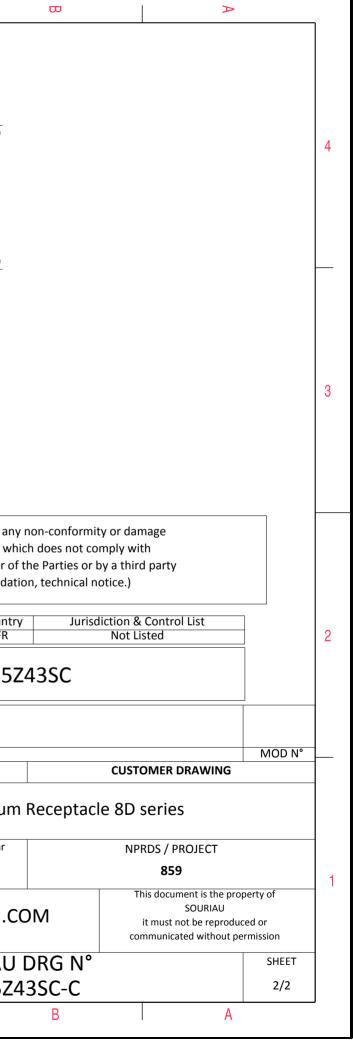

|          | Ŧ                                                                                                                                                                                                                                                                                                                  | ۵                                                                                                                                                                                                                                                                                                                                                                                                                                                                                                                                                                                                                                                                                                                                                                                                                                                                                                                                                                                                                                                                                                                                                                                                                                                                                                                                                                                                                                                        | г                                                                                                                                  | m | D                        | 0                                                                                                          |                                      |
|----------|--------------------------------------------------------------------------------------------------------------------------------------------------------------------------------------------------------------------------------------------------------------------------------------------------------------------|----------------------------------------------------------------------------------------------------------------------------------------------------------------------------------------------------------------------------------------------------------------------------------------------------------------------------------------------------------------------------------------------------------------------------------------------------------------------------------------------------------------------------------------------------------------------------------------------------------------------------------------------------------------------------------------------------------------------------------------------------------------------------------------------------------------------------------------------------------------------------------------------------------------------------------------------------------------------------------------------------------------------------------------------------------------------------------------------------------------------------------------------------------------------------------------------------------------------------------------------------------------------------------------------------------------------------------------------------------------------------------------------------------------------------------------------------------|------------------------------------------------------------------------------------------------------------------------------------|---|--------------------------|------------------------------------------------------------------------------------------------------------|--------------------------------------|
| 4        |                                                                                                                                                                                                                                                                                                                    | Contact Layout                                                                                                                                                                                                                                                                                                                                                                                                                                                                                                                                                                                                                                                                                                                                                                                                                                                                                                                                                                                                                                                                                                                                                                                                                                                                                                                                                                                                                                           |                                                                                                                                    |   |                          | Panel cutout<br>JAM NUT RECEPTACLE (TYPE 7)                                                                | A A                                  |
|          | position<br>ID         X-axis<br>(mm)           A         +.069 (1.75)           B         +.203 (5.16)           C         +.324 (8.23)           D         +.424 (10.77)           E         +.493 (12.52)           F         +.531 (13.49)           G         +.531 (13.49)           H         +.493 (12.52) | 069 (1.75) f +.000 (0.00)344 (8                                                                                                                                                                                                                                                                                                                                                                                                                                                                                                                                                                                                                                                                                                                                                                                                                                                                                                                                                                                                                                                                                                                                                                                                                                                                                                                                                                                                                          | )<br>3.49)<br>(74)<br>(37)<br>(00)<br>(37)<br>(74)<br>(74)                                                                         |   |                          | ØC                                                                                                         |                                      |
| ω        | Y203 (5.16)                                                                                                                                                                                                                                                                                                        | -205 (5.21)         g        172 (4.37)        344 (8           -326 (8.28)         h        344 (8.74)        172 (4.37)           -425 (10.80)         k        344 (8.74)         +.000 (0           -495 (12.57)         m        258 (6.55)         +.172 (4.37)           -495 (12.57)         p         +.000 (0.00)         +.344 (8.74)           -495 (12.57)         p         +.000 (0.00)         +.344 (8.74)           -495 (12.57)         p         +.000 (0.00)         +.344 (8           -425 (10.80)         g         +.000 (0.00)         +.344 (8           -425 (10.80)         g         +.000 (0.00)         +.344 (8           -425 (10.80)         g         +.000 (0.00)         +.344 (8           -205 (5.21)         s         +.172 (4.37)        172 (4           -206 (5.21)         s         +.172 (4.37)        172 (4           -009 (1.75)         1         +.000 (0.00)        172 (4           +009 (1.75)         1        172 (4.37)         +.172 (4           +009 (1.75)         1        172 (4.37)         +.172 (4           +009 (1.75)         1        172 (4.37)         +.000 (0           +.325 (10.80) <td< td=""><td>37)     .74)       174)     .74)       37)     .00)       37)     .37)       .37)     .37)       .37)     .37)       .00)     .37)</td><td></td><td></td><td>Dim         Nominal           B         43.43+0/-0           ØC         44.7+0.25/</td><td>).25</td></td<> | 37)     .74)       174)     .74)       37)     .00)       37)     .37)       .37)     .37)       .37)     .37)       .00)     .37) |   |                          | Dim         Nominal           B         43.43+0/-0           ØC         44.7+0.25/                         | ).25                                 |
|          | 25 -43                                                                                                                                                                                                                                                                                                             | contacts     contacts     rating     location       20     16     I     a.b.c.d.e.f.g.h.km.<br>n.p.g.r.stu.vw.x     MS2005       23     20     I     All others     MS2005                                                                                                                                                                                                                                                                                                                                                                                                                                                                                                                                                                                                                                                                                                                                                                                                                                                                                                                                                                                                                                                                                                                                                                                                                                                                               |                                                                                                                                    |   |                          | SOURIAU shall not be liab<br>due to a use of the Pro<br>the Specifications issued by<br>(professional reco | oducts whic<br>y either of t         |
| N        |                                                                                                                                                                                                                                                                                                                    |                                                                                                                                                                                                                                                                                                                                                                                                                                                                                                                                                                                                                                                                                                                                                                                                                                                                                                                                                                                                                                                                                                                                                                                                                                                                                                                                                                                                                                                          |                                                                                                                                    |   |                          | PN: 81                                                                                                     | Country<br>FR<br>D725Z4              |
|          |                                                                                                                                                                                                                                                                                                                    |                                                                                                                                                                                                                                                                                                                                                                                                                                                                                                                                                                                                                                                                                                                                                                                                                                                                                                                                                                                                                                                                                                                                                                                                                                                                                                                                                                                                                                                          |                                                                                                                                    |   | ISS DATE<br>Designed By: | 16 First Release<br>Latest modification - by<br>Date:                                                      |                                      |
| <b>_</b> |                                                                                                                                                                                                                                                                                                                    |                                                                                                                                                                                                                                                                                                                                                                                                                                                                                                                                                                                                                                                                                                                                                                                                                                                                                                                                                                                                                                                                                                                                                                                                                                                                                                                                                                                                                                                          |                                                                                                                                    |   | SCALE<br>NA              | Gener<br>Toler                                                                                             | minium<br>ral linear<br>rances:<br>± |
|          | Н                                                                                                                                                                                                                                                                                                                  | G                                                                                                                                                                                                                                                                                                                                                                                                                                                                                                                                                                                                                                                                                                                                                                                                                                                                                                                                                                                                                                                                                                                                                                                                                                                                                                                                                                                                                                                        | F                                                                                                                                  | E | FORMAT<br>A3             | SOU                                                                                                        | IRIAU.CC<br>IRIAU I<br>725Z4         |
|          | 11                                                                                                                                                                                                                                                                                                                 | , u                                                                                                                                                                                                                                                                                                                                                                                                                                                                                                                                                                                                                                                                                                                                                                                                                                                                                                                                                                                                                                                                                                                                                                                                                                                                                                                                                                                                                                                      | i I                                                                                                                                |   |                          | U                                                                                                          | 1                                    |