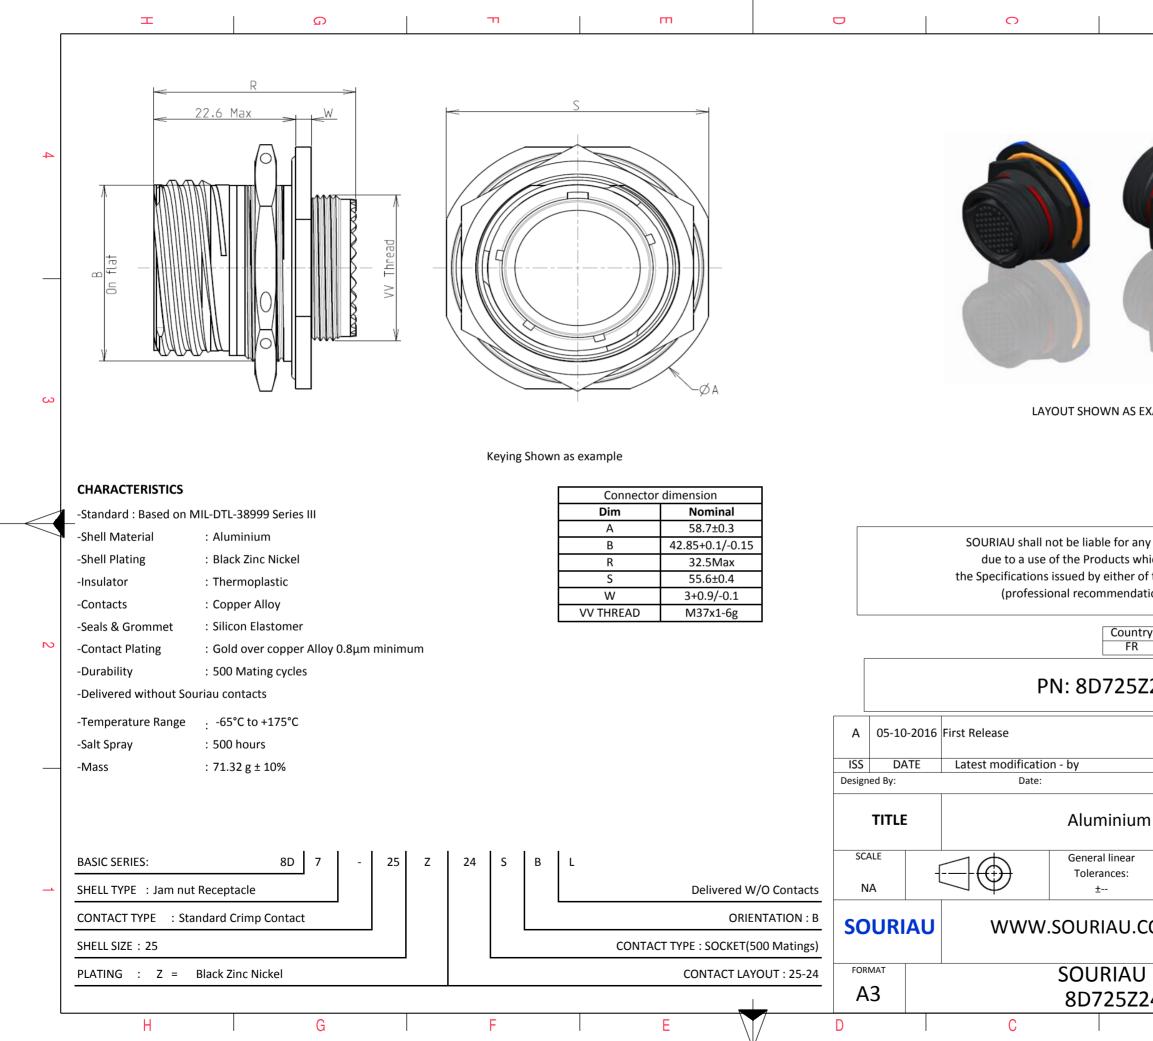

|                                                                      | ω                                | 1                                                                          | А          |              |   |  |
|----------------------------------------------------------------------|----------------------------------|----------------------------------------------------------------------------|------------|--------------|---|--|
|                                                                      |                                  | I                                                                          |            |              |   |  |
|                                                                      |                                  |                                                                            |            |              |   |  |
|                                                                      |                                  |                                                                            |            |              |   |  |
|                                                                      |                                  |                                                                            |            |              |   |  |
|                                                                      | 1.                               |                                                                            |            |              | 4 |  |
|                                                                      | 1 / 2                            |                                                                            |            |              |   |  |
| Y                                                                    |                                  |                                                                            |            |              |   |  |
|                                                                      |                                  |                                                                            |            |              |   |  |
|                                                                      |                                  |                                                                            |            |              |   |  |
|                                                                      |                                  |                                                                            |            |              |   |  |
|                                                                      | 1                                |                                                                            |            |              |   |  |
|                                                                      |                                  |                                                                            |            |              |   |  |
| S EXA                                                                | AMPLE                            |                                                                            |            |              | 3 |  |
|                                                                      |                                  |                                                                            |            |              |   |  |
|                                                                      |                                  |                                                                            |            |              |   |  |
|                                                                      |                                  |                                                                            |            |              |   |  |
| anyı                                                                 | non-conformit                    | ty or damage                                                               |            |              |   |  |
| whic                                                                 | ch does not co                   | mply with                                                                  | <b>h</b> y |              |   |  |
| er of the Parties or by a third party<br>Idation, technical notice.) |                                  |                                                                            |            |              |   |  |
| untry                                                                | Jurisd                           | liction & Cont                                                             | trol List  |              |   |  |
| R                                                                    |                                  | Not Listed                                                                 |            |              | 2 |  |
| 5Z24SBL                                                              |                                  |                                                                            |            |              |   |  |
|                                                                      |                                  |                                                                            |            |              |   |  |
|                                                                      |                                  |                                                                            |            |              |   |  |
|                                                                      |                                  | CUSTOME                                                                    | R DRAWING  | MOD N°       |   |  |
| um                                                                   | Recentar                         | e 8D seri                                                                  | es         |              |   |  |
|                                                                      | n Receptacle 8D series           |                                                                            |            |              |   |  |
| ar                                                                   | NPRDS / PROJECT<br><b>859</b>    |                                                                            |            |              |   |  |
|                                                                      | This document is the property of |                                                                            |            |              |   |  |
| J.COM                                                                |                                  | SOURIAU<br>it must not be reproduced or<br>communicated without permission |            |              |   |  |
| U DRG N°                                                             |                                  | commun                                                                     |            |              |   |  |
|                                                                      | 4SBL-C                           |                                                                            |            | SHEET<br>1/2 |   |  |
|                                                                      | B                                |                                                                            | A          |              | J |  |
|                                                                      |                                  |                                                                            |            |              |   |  |

|   | T                                                                                                                                                                                                           | ۵                                                                                                                                                                                                                                                                                                                                                                                                                                                                                                                                                                                                                                             | н <b>г</b> | m |                                   | 0                                                                                        |
|---|-------------------------------------------------------------------------------------------------------------------------------------------------------------------------------------------------------------|-----------------------------------------------------------------------------------------------------------------------------------------------------------------------------------------------------------------------------------------------------------------------------------------------------------------------------------------------------------------------------------------------------------------------------------------------------------------------------------------------------------------------------------------------------------------------------------------------------------------------------------------------|------------|---|-----------------------------------|------------------------------------------------------------------------------------------|
|   |                                                                                                                                                                                                             | Contact Layout                                                                                                                                                                                                                                                                                                                                                                                                                                                                                                                                                                                                                                |            |   |                                   | Panel cutout                                                                             |
| 4 | position ID  X-axis    A  +.000 (0.00)    B  +.230 (5.84)    C  +.403 (10.24)    D  +.461 (11.71)    E  +.413 (10.44)    F 370 (9.40)    G  +.230 (5.84)    H  +.000 (0.00)    J 230 (5.84)    K 370 (9.40) | Contacts<br>(Insert arrangement 25-24)    Contacts<br>(Insert arrangement 25-24)    Contacts    V-axis<br>position ID  X-axis<br>X-axis    Y-axis    Contact  Location    + 472 (11.99)  N  -403 (10.24)  +288 (7.57)    + 410 (10.41)  P  -230 (5.84)  +410 (10.41)    + 238 (7.57)  R  +000 (0.00)  +234 (5.84)    + 100 (2.54)  S  +230 (5.84)  +172 (4.37)    - 134 (3.40)  T  +186 (4.72)  -062 (1.57)    - 336 (6.53)  U  +211 (5.36)  -287 (6.70)    - 441 (11.20)  X  -186 (4.72)  -062 (1.57)    - 336 (6.53)  U  -211 (5.36)  +277 (6.78)    - 441 (1120)  X  -186 (4.72)  -062 (1.57)    - 336 (6.53)  Y  -230 (5.84)  +172 (4.37) |            |   |                                   |                                                                                          |
| ယ | L -413(10.49)<br>M -461(11.71)<br>Shell Arrangement<br>size no.<br>25 -24 -                                                                                                                                 | 134 (3.40)  Z  +.000 (0.00)  +.028 (0.71)    +.100 (2.54)  a  +.000 (0.00) 151 (3.84)    Number of<br>contacts  Size<br>contacts  Service<br>rating  Contact<br>location    12  12  I  A.B.D.E.UM<br>P.R.S.T.X.Y<br>All  A.B.D.E.UM<br>others                                                                                                                                                                                                                                                                                                                                                                                                 |            |   |                                   | Dim  Nominal    B  43.43+0/-0.25    ØC  44.7+0.25/-0                                     |
|   | -                                                                                                                                                                                                           |                                                                                                                                                                                                                                                                                                                                                                                                                                                                                                                                                                                                                                               |            |   |                                   | SOURIAU shall not be liable for any due to a use of the Products whi                     |
| 2 |                                                                                                                                                                                                             |                                                                                                                                                                                                                                                                                                                                                                                                                                                                                                                                                                                                                                               |            |   |                                   | the Specifications issued by either of<br>(professional recommendation)<br>Country<br>FR |
|   |                                                                                                                                                                                                             |                                                                                                                                                                                                                                                                                                                                                                                                                                                                                                                                                                                                                                               |            |   | A 05-10-20                        | PN: 8D725Z                                                                               |
|   |                                                                                                                                                                                                             |                                                                                                                                                                                                                                                                                                                                                                                                                                                                                                                                                                                                                                               |            |   | ISS DATE<br>Designed By:<br>TITLE | Latest modification - by<br>Date:<br>Aluminium                                           |
| - |                                                                                                                                                                                                             |                                                                                                                                                                                                                                                                                                                                                                                                                                                                                                                                                                                                                                               |            |   | SCALE<br>NA                       | General linear<br>Tolerances:                                                            |
|   |                                                                                                                                                                                                             |                                                                                                                                                                                                                                                                                                                                                                                                                                                                                                                                                                                                                                               |            |   | FORMAT<br>A3                      | J WWW.SOURIAU.Co<br>SOURIAU<br>8D725Z24                                                  |
|   | Н                                                                                                                                                                                                           | G                                                                                                                                                                                                                                                                                                                                                                                                                                                                                                                                                                                                                                             | F          | E | D                                 | C                                                                                        |