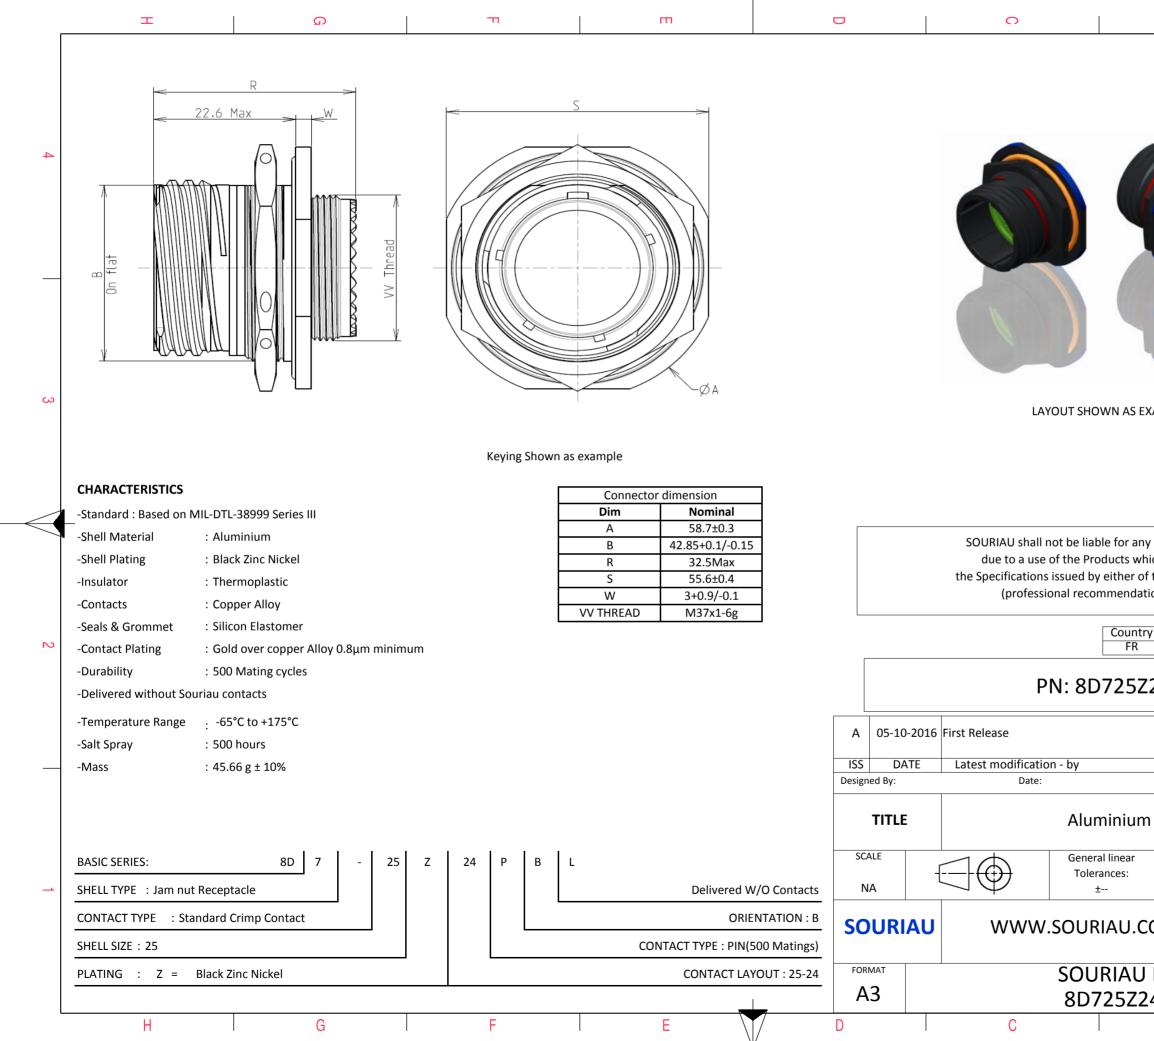

|                                                                                                                                      | σ                                                                                                                                                                                                                                      |  | A |        |   |  |  |  |
|--------------------------------------------------------------------------------------------------------------------------------------|----------------------------------------------------------------------------------------------------------------------------------------------------------------------------------------------------------------------------------------|--|---|--------|---|--|--|--|
|                                                                                                                                      |                                                                                                                                                                                                                                        |  |   |        | 4 |  |  |  |
| AS EXA                                                                                                                               | AMPLE                                                                                                                                                                                                                                  |  |   |        | 3 |  |  |  |
| any non-conformity or damage<br>s which does not comply with<br>er of the Parties or by a third party<br>adation, technical notice.) |                                                                                                                                                                                                                                        |  |   |        |   |  |  |  |
|                                                                                                                                      |                                                                                                                                                                                                                                        |  |   | MOD N° | _ |  |  |  |
|                                                                                                                                      | CUSTOMER DRAWING         Receptacle 8D series         NPRDS / PROJECT         859         This document is the property of SOURIAU         SOURIAU         it must not be reproduced or communicated without permission         DRG N° |  |   |        |   |  |  |  |
| Z24                                                                                                                                  | PBL-C                                                                                                                                                                                                                                  |  | A | 1/2    |   |  |  |  |
|                                                                                                                                      | В                                                                                                                                                                                                                                      |  | A |        |   |  |  |  |
|                                                                                                                                      |                                                                                                                                                                                                                                        |  |   |        |   |  |  |  |