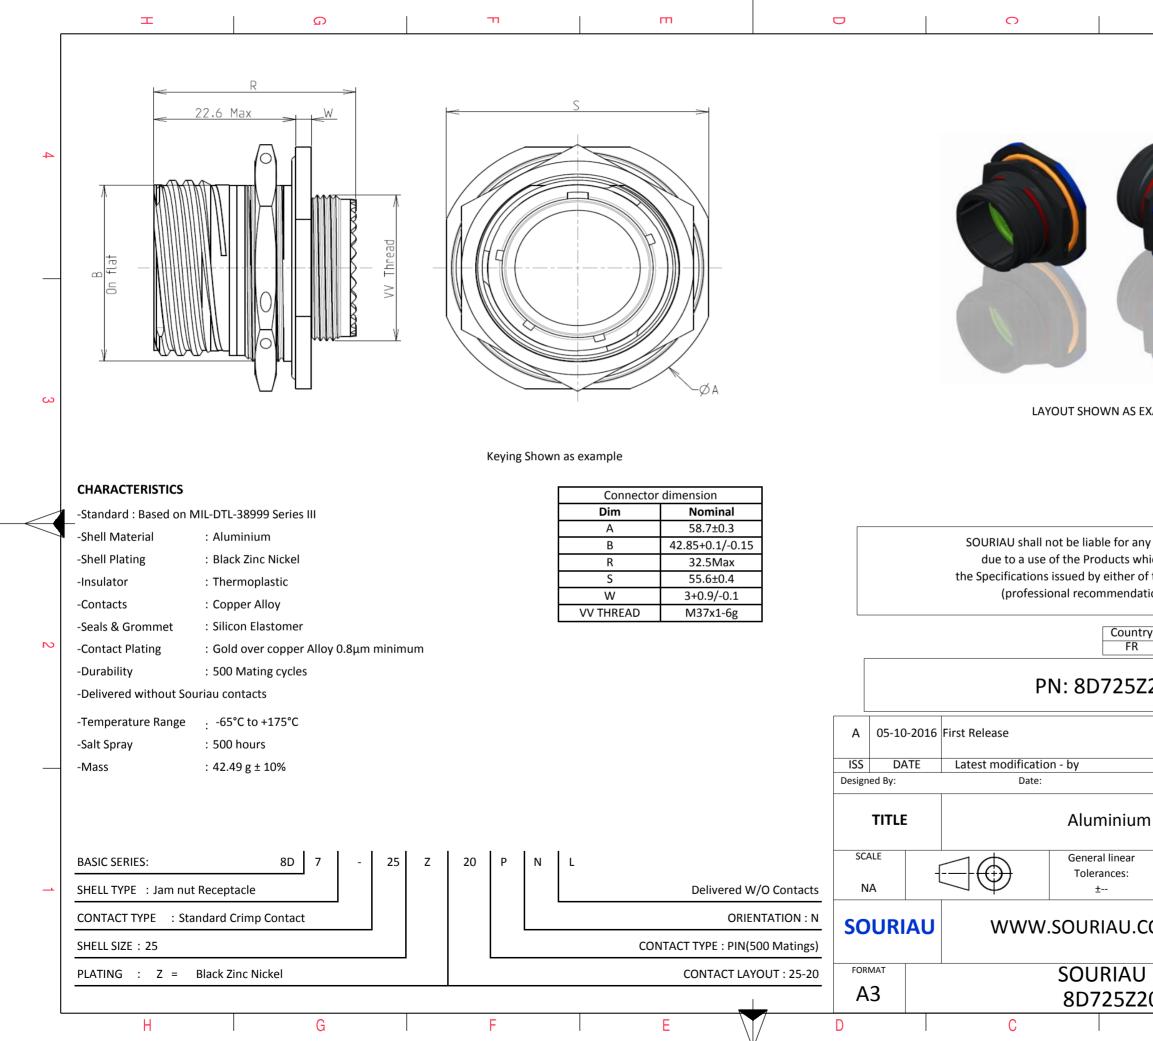

|          | T                                                                                                                                                                                                                                                                 | ۵                                                                                                                                                                                                                                                                                                                                                                                                                                                                                                                                                                                                                                                                                                                                                                                                                                                                                                                                                                                                                                                                                                                              | П | m |                          | 0                                                                                                       |                                |
|----------|-------------------------------------------------------------------------------------------------------------------------------------------------------------------------------------------------------------------------------------------------------------------|--------------------------------------------------------------------------------------------------------------------------------------------------------------------------------------------------------------------------------------------------------------------------------------------------------------------------------------------------------------------------------------------------------------------------------------------------------------------------------------------------------------------------------------------------------------------------------------------------------------------------------------------------------------------------------------------------------------------------------------------------------------------------------------------------------------------------------------------------------------------------------------------------------------------------------------------------------------------------------------------------------------------------------------------------------------------------------------------------------------------------------|---|---|--------------------------|---------------------------------------------------------------------------------------------------------|--------------------------------|
|          |                                                                                                                                                                                                                                                                   | Contact Layout                                                                                                                                                                                                                                                                                                                                                                                                                                                                                                                                                                                                                                                                                                                                                                                                                                                                                                                                                                                                                                                                                                                 |   |   |                          | Panel cutout                                                                                            |                                |
| 4        |                                                                                                                                                                                                                                                                   |                                                                                                                                                                                                                                                                                                                                                                                                                                                                                                                                                                                                                                                                                                                                                                                                                                                                                                                                                                                                                                                                                                                                |   |   |                          | JAM NUT RECEPTACLE (TYPE 7)                                                                             | ∩                              |
|          |                                                                                                                                                                                                                                                                   | Contacts<br>(Insert arrangement 25-20)                                                                                                                                                                                                                                                                                                                                                                                                                                                                                                                                                                                                                                                                                                                                                                                                                                                                                                                                                                                                                                                                                         | ] |   |                          |                                                                                                         | /                              |
| ω        | B + 234 (5.94)<br>C +.352 (8.94)<br>D +.466 (11.84)<br>E +.530 (13.46)<br>F +.537 (13.64)<br>G +.467 (11.86)<br>H + 208 (5.28)<br>J +.000 (0.00)<br>K208 (5.28)<br>L467 (11.86)<br>M537 (13.64)<br>Contact<br>position<br>ID (mm)<br>N530 (13.46)<br>P466 (11.84) | Y-axis<br>position ID         X-axis<br>(mm)         Y-axis<br>(mm)           +407 (10.34)         S         -234 (5.94)         +511 (12.98)           +511 (12.98)         T         +234 (3.17)         +270 (6.86)           +411 (10.44)         U         +337 (907)         +138 (3.45)           +275 (6.99)         V         +450 (11.43)         -183 (4.65)           +111 (12.42)         w         +000 (0.00)         -131 (3.33)           -060 (1.52)         X         -450 (11.43)         -183 (4.65)           -312 (7.92)         Y         -357 (9.07)         +136 (3.45)           -531 (8.97)         Z         -243 (6.17)         +270 (6.86)           -541 (13.74)         1         +195 (4.95)         +115 (2.92)           -533 (8.97)         Z         -243 (6.17)         +270 (6.86)           -541 (13.74)         1         +195 (4.95)         +061 (1.55)           -540 (1.52)         3         -317 (8.05)         -061 (1.55)           -060 (1.52)         4         -195 (4.95)         +115 (2.92)           Contacts         (Insert arrangement 25-20)          +195 (4.95) |   |   |                          | Dim         Nomina           B         43.43+0/-           ØC         44.7+0.25                         | 0.25                           |
|          |                                                                                                                                                                                                                                                                   |                                                                                                                                                                                                                                                                                                                                                                                                                                                                                                                                                                                                                                                                                                                                                                                                                                                                                                                                                                                                                                                                                                                                | ] |   |                          |                                                                                                         |                                |
| -        |                                                                                                                                                                                                                                                                   | ntacts         rating         location         Pin         Socket           8         Twinex         A,H,K         M39029/90-529         M39029/91-530           2         2         M39029/30-314         M39029/27-446                                                                                                                                                                                                                                                                                                                                                                                                                                                                                                                                                                                                                                                                                                                                                                                                                                                                                                       |   |   |                          |                                                                                                         |                                |
|          | 25 -20 13                                                                                                                                                                                                                                                         | 12         Coax         2.3         M39029/128-2-11         M39029/102-558           16         W, 5         M39029/102-558         M39029/103-559           16         N         C.D.E.F.<br>J.M.N.P.<br>R.T.U.Y.<br>B.G.L.S.<br>V.X.14,         M39029/58-364         M39029/56-352           20         B.G.L.S.<br>V.X.14,         M39029/58-363         M39029/56-351                                                                                                                                                                                                                                                                                                                                                                                                                                                                                                                                                                                                                                                                                                                                                     | - |   |                          | SOURIAU shall not be lia<br>due to a use of the Pr<br>the Specifications issued b<br>(professional reco | roducts whic<br>by either of t |
|          |                                                                                                                                                                                                                                                                   |                                                                                                                                                                                                                                                                                                                                                                                                                                                                                                                                                                                                                                                                                                                                                                                                                                                                                                                                                                                                                                                                                                                                |   |   |                          |                                                                                                         | Country                        |
| N        |                                                                                                                                                                                                                                                                   |                                                                                                                                                                                                                                                                                                                                                                                                                                                                                                                                                                                                                                                                                                                                                                                                                                                                                                                                                                                                                                                                                                                                |   |   |                          |                                                                                                         | FR                             |
|          |                                                                                                                                                                                                                                                                   |                                                                                                                                                                                                                                                                                                                                                                                                                                                                                                                                                                                                                                                                                                                                                                                                                                                                                                                                                                                                                                                                                                                                |   |   |                          | PN: 8[                                                                                                  | D725Z2                         |
|          |                                                                                                                                                                                                                                                                   |                                                                                                                                                                                                                                                                                                                                                                                                                                                                                                                                                                                                                                                                                                                                                                                                                                                                                                                                                                                                                                                                                                                                |   |   | A 05-10-20               | 16 First Release                                                                                        |                                |
| _        |                                                                                                                                                                                                                                                                   |                                                                                                                                                                                                                                                                                                                                                                                                                                                                                                                                                                                                                                                                                                                                                                                                                                                                                                                                                                                                                                                                                                                                |   |   | ISS DATE<br>Designed By: | Latest modification - by<br>Date:                                                                       |                                |
|          |                                                                                                                                                                                                                                                                   |                                                                                                                                                                                                                                                                                                                                                                                                                                                                                                                                                                                                                                                                                                                                                                                                                                                                                                                                                                                                                                                                                                                                |   |   | TITLE                    | Alu                                                                                                     | minium                         |
|          |                                                                                                                                                                                                                                                                   |                                                                                                                                                                                                                                                                                                                                                                                                                                                                                                                                                                                                                                                                                                                                                                                                                                                                                                                                                                                                                                                                                                                                |   |   | SCALE                    |                                                                                                         | eral linear<br>erances:        |
| <u> </u> |                                                                                                                                                                                                                                                                   |                                                                                                                                                                                                                                                                                                                                                                                                                                                                                                                                                                                                                                                                                                                                                                                                                                                                                                                                                                                                                                                                                                                                |   |   | NA                       | $ ( ( \psi ) ) $                                                                                        | ±                              |
|          |                                                                                                                                                                                                                                                                   |                                                                                                                                                                                                                                                                                                                                                                                                                                                                                                                                                                                                                                                                                                                                                                                                                                                                                                                                                                                                                                                                                                                                |   |   | SOURIA                   | U WWW.SOU                                                                                               | RIAU.CO                        |
|          |                                                                                                                                                                                                                                                                   |                                                                                                                                                                                                                                                                                                                                                                                                                                                                                                                                                                                                                                                                                                                                                                                                                                                                                                                                                                                                                                                                                                                                |   |   | FORMAT                   | SOL                                                                                                     | JRIAU                          |
|          |                                                                                                                                                                                                                                                                   |                                                                                                                                                                                                                                                                                                                                                                                                                                                                                                                                                                                                                                                                                                                                                                                                                                                                                                                                                                                                                                                                                                                                |   | _ | A3                       |                                                                                                         | 725Z20                         |
| · · · ·  | Н                                                                                                                                                                                                                                                                 | G                                                                                                                                                                                                                                                                                                                                                                                                                                                                                                                                                                                                                                                                                                                                                                                                                                                                                                                                                                                                                                                                                                                              | F | E | D                        | С                                                                                                       |                                |