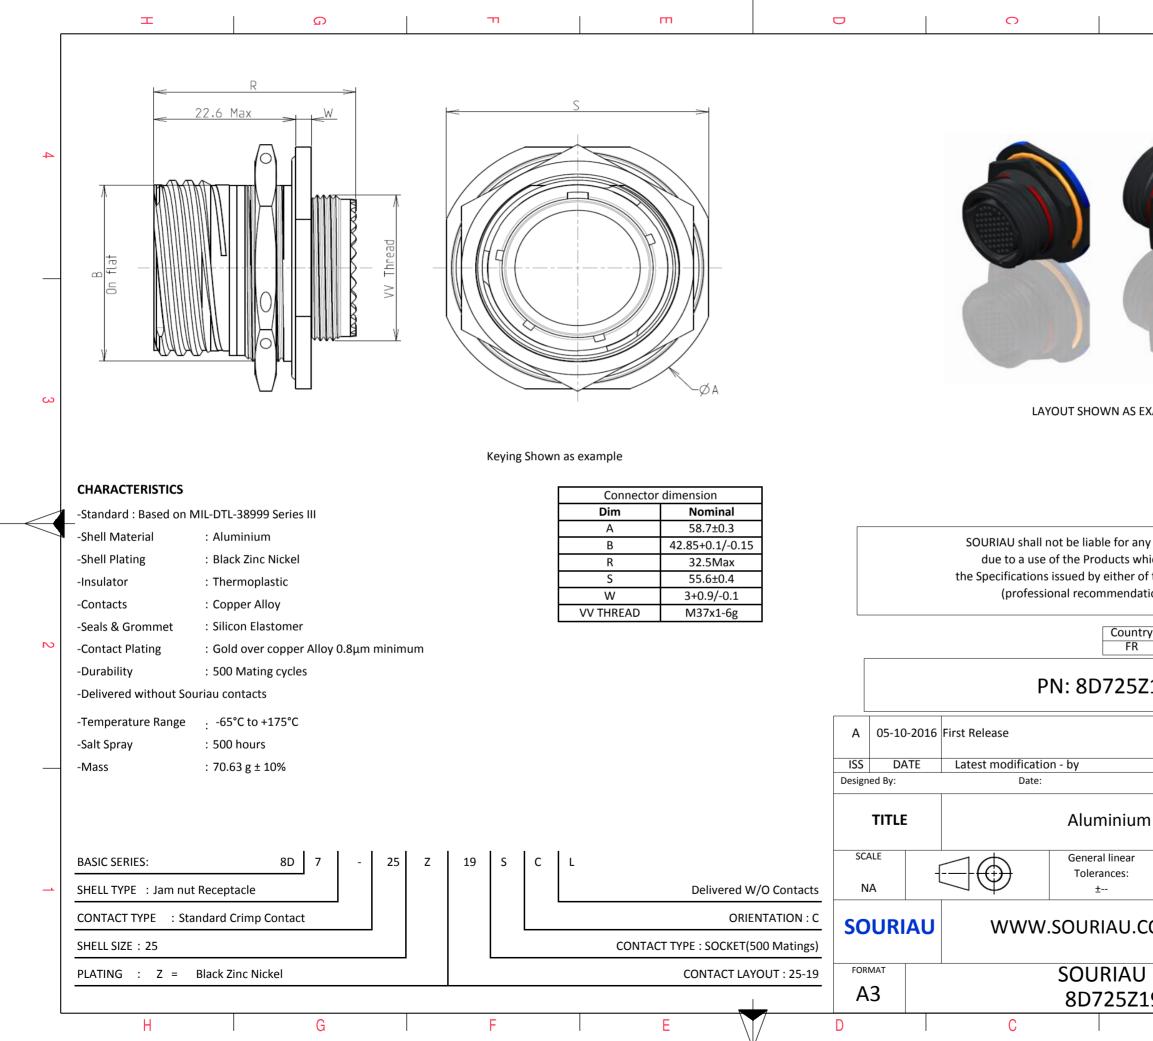

|                                                                                                                                        | Φ                                                                                                                     |                             | A          |        |   |  |
|----------------------------------------------------------------------------------------------------------------------------------------|-----------------------------------------------------------------------------------------------------------------------|-----------------------------|------------|--------|---|--|
|                                                                                                                                        |