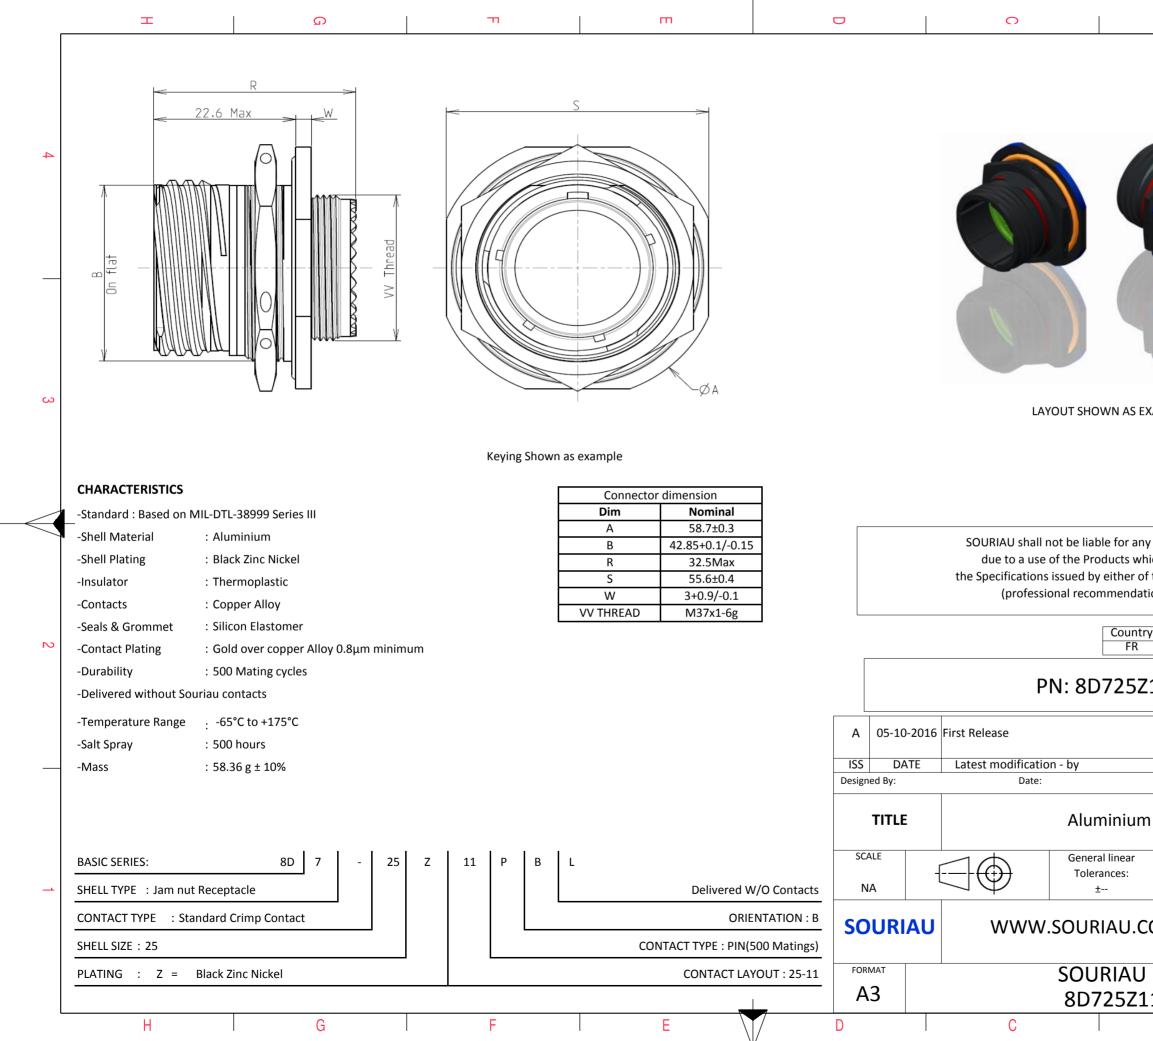

|                   | Ξ                                                                                                              |                                 |    | A    |              |   |  |  |
|-------------------|----------------------------------------------------------------------------------------------------------------|---------------------------------|----|------|--------------|---|--|--|
| 1                 | 1                                                                                                              |                                 |    |      |              | 4 |  |  |
|                   |                                                                                                                |                                 |    |      |              |   |  |  |
| AS EXA            | AMPLE                                                                                                          |                                 |    |      |              | 3 |  |  |
| s whic<br>er of t | non-conformit<br>th does not co<br>he Parties or t<br>on, technical n                                          | mply wi<br>by a thir<br>otice.) | th | lict |              |   |  |  |
| FR                | 1PBL                                                                                                           | Not Li                          |    |      |              | 2 |  |  |
|                   | 1                                                                                                              |                                 |    |      | MOD N°       |   |  |  |
| um                | customer drawing                                                                                               |                                 |    |      |              |   |  |  |
| ar<br>:           | NPRDS / PROJECT<br><b>859</b>                                                                                  |                                 |    |      |              |   |  |  |
|                   | This document is the property of<br>SOURIAU<br>it must not be reproduced or<br>communicated without permission |                                 |    |      |              |   |  |  |
|                   | DRG N°<br>LPBL-C                                                                                               |                                 |    |      | SHEET<br>1/2 |   |  |  |
|                   | В                                                                                                              |                                 |    | А    |              |   |  |  |
|                   |                                                                                                                |                                 |    |      |              |   |  |  |