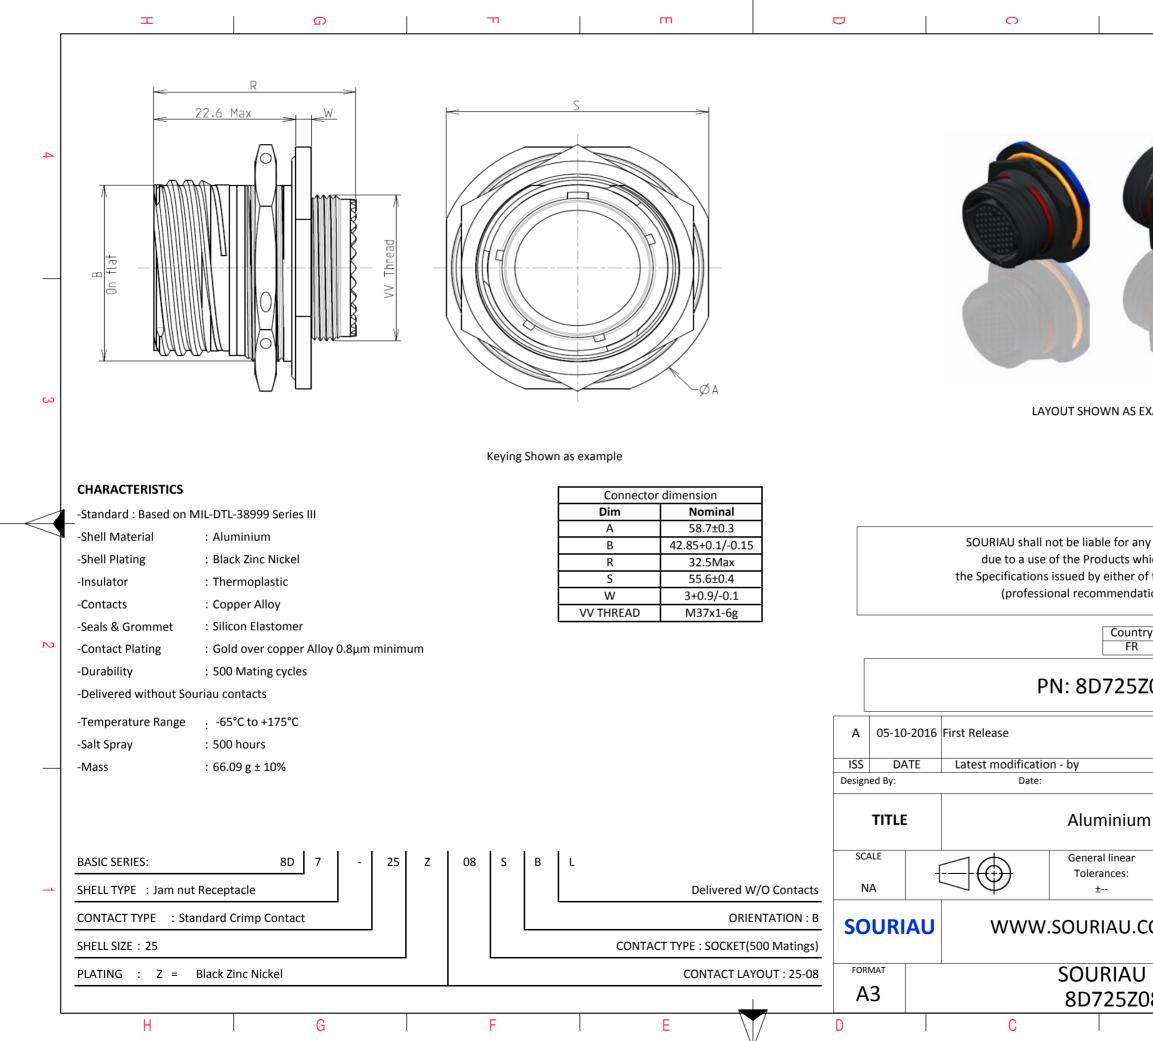

|                                                                       | σ                                            |                             | A                                |              |   |
|-----------------------------------------------------------------------|----------------------------------------------|-----------------------------|----------------------------------|--------------|---|
|                                                                       |                                              | I                           |                                  |              |   |
|                                                                       |                                              |                             |                                  |              |   |
|                                                                       |                                              |                             |                                  |              |   |
|                                                                       |                                              |                             |                                  |              |   |
|                                                                       |                                              |                             |                                  |              | 4 |
|                                                                       | / / 🔏                                        |                             |                                  |              |   |
|                                                                       |                                              | /                           |                                  |              |   |
|                                                                       |                                              |                             |                                  |              |   |
|                                                                       |                                              |                             |                                  |              |   |
|                                                                       |                                              |                             |                                  |              |   |
|                                                                       | 59                                           |                             |                                  |              |   |
|                                                                       |                                              |                             |                                  |              | 3 |
| S EXA                                                                 | AMPLE                                        |                             |                                  |              | J |
|                                                                       |                                              |                             |                                  |              |   |
|                                                                       |                                              |                             |                                  |              |   |
|                                                                       |                                              |                             |                                  |              |   |
|                                                                       | non-conformit                                |                             | 2                                |              |   |
| s which does not comply with<br>er of the Parties or by a third party |                                              |                             |                                  |              |   |
| datio                                                                 | on, technical n                              | otice.)                     |                                  |              |   |
| intry<br>R                                                            | Jurisd                                       | liction & Con<br>Not Listed |                                  |              | 2 |
|                                                                       |                                              |                             |                                  |              |   |
| 5Z08SBL                                                               |                                              |                             |                                  |              |   |
|                                                                       |                                              |                             |                                  |              |   |
|                                                                       | 1                                            | 0.0701                      |                                  | MOD N°       |   |
|                                                                       |                                              | CUSIOME                     | R DRAWING                        |              | - |
| um                                                                    | um Receptacle 8D series                      |                             |                                  |              |   |
| ar                                                                    | NPRDS / PROJECT                              |                             |                                  |              |   |
|                                                                       |                                              | -                           | <b>359</b><br>cument is the prop | perty of     | 1 |
| I.CC                                                                  | .COM SOURIAU<br>it must not be reproduced or |                             |                                  |              |   |
|                                                                       | communicated without permission              |                             |                                  |              |   |
|                                                                       | DRG N°<br>BSBL-C                             |                             |                                  | SHEET<br>1/2 |   |
| 200                                                                   | B                                            |                             | A                                |              | J |
|                                                                       |                                              |                             |                                  |              |   |