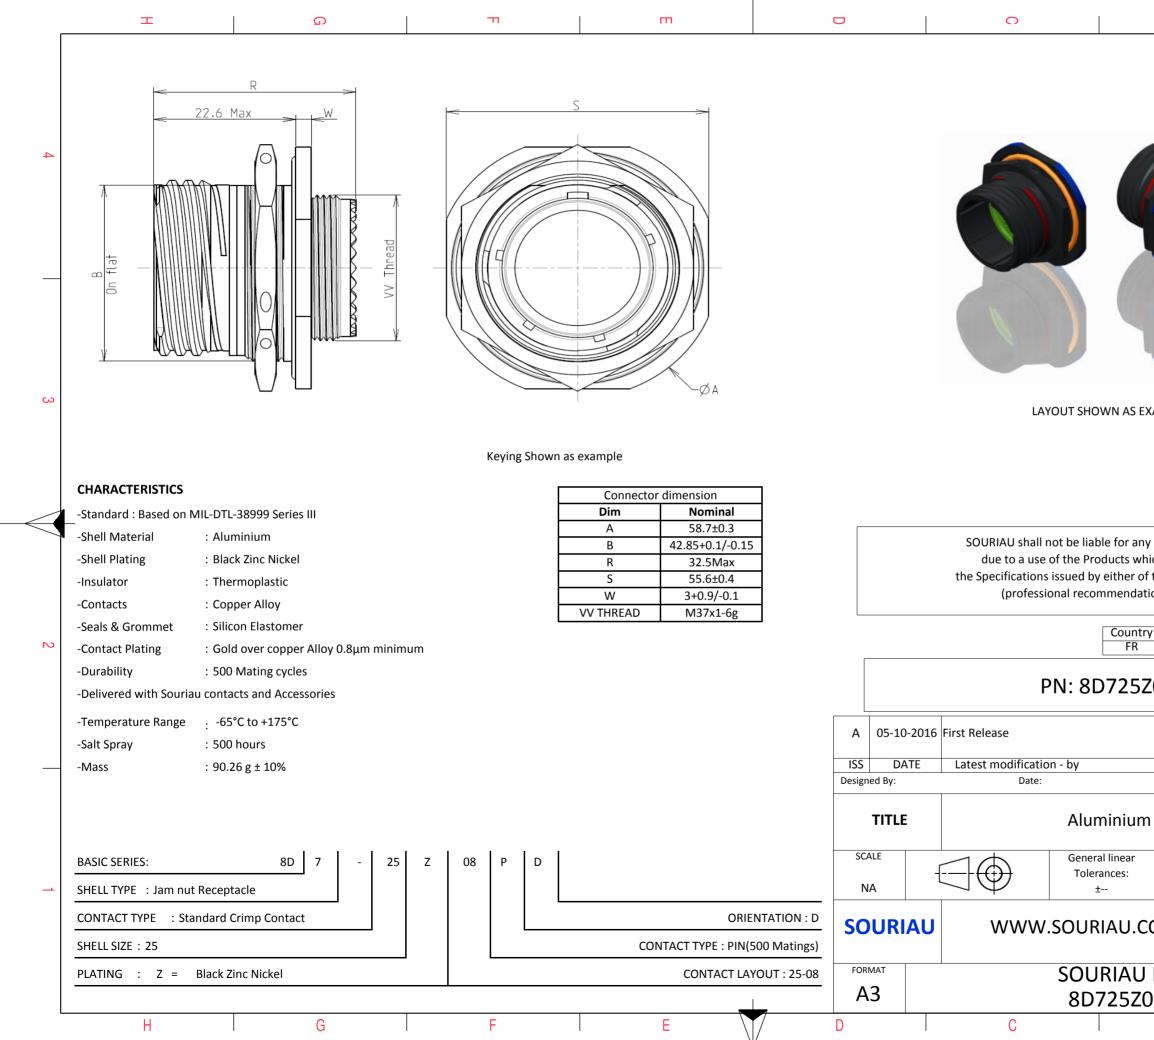

|                                               | œ                                                                                                                                                                              |                                   | :                             | A |       |   |
|-----------------------------------------------|--------------------------------------------------------------------------------------------------------------------------------------------------------------------------------|-----------------------------------|-------------------------------|---|-------|---|
|                                               |                                                                                                                                                                                |                                   |                               |   |       | 4 |
| AS EXA                                        | AMPLE                                                                                                                                                                          |                                   |                               |   |       | 3 |
| s which<br>er of t<br>indation<br>untry<br>FR | non-conformit<br>ch does not co<br>he Parties or b<br>on, technical n<br>Jurisd                                                                                                | mply wit<br>by a thiro<br>otice.) | th<br>d party<br>Control List |   |       | 2 |
|                                               |                                                                                                                                                                                |                                   |                               |   |       |   |
| um<br>ar                                      | MOD N°         CUSTOMER DRAWING         Receptacle 8D series         NPRDS / PROJECT         859         This document is the property of SOURIAU it must not be reproduced or |                                   |                               |   |       |   |
|                                               |                                                                                                                                                                                | cor                               |                               |   |       |   |
|                                               | DRG N°<br>8PD-C                                                                                                                                                                |                                   |                               |   | SHEET |   |
|                                               | B                                                                                                                                                                              |                                   |                               | A |       | J |
|                                               |                                                                                                                                                                                |                                   |                               |   |       |   |