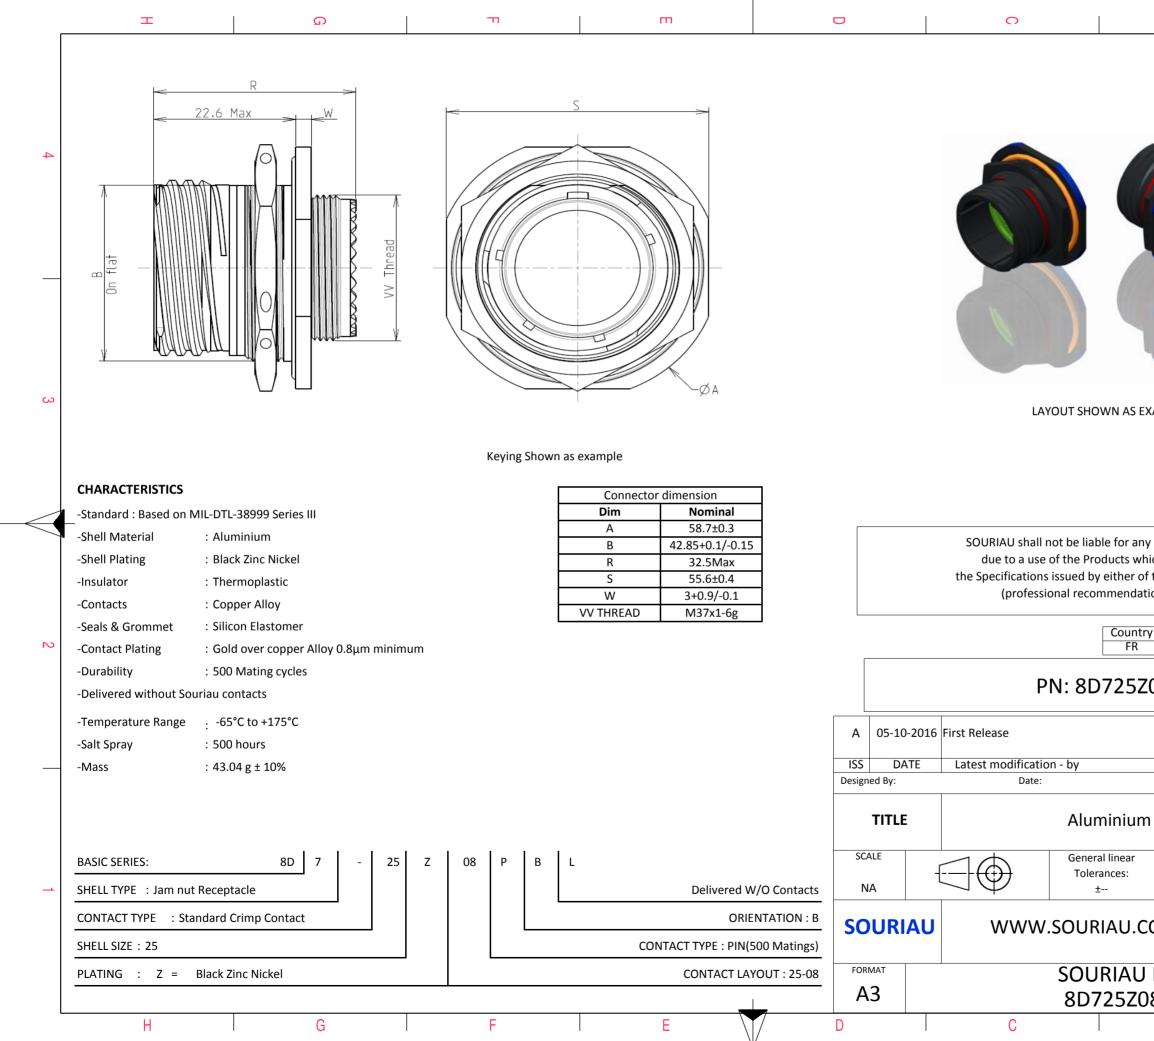

|                                                                                                                                 |                                                                                                            |          |              |      | I  |  |  |  |
|---------------------------------------------------------------------------------------------------------------------------------|------------------------------------------------------------------------------------------------------------|----------|--------------|------|----|--|--|--|
|                                                                                                                                 | œ                                                                                                          |          | I            | >    |    |  |  |  |
| C                                                                                                                               |                                                                                                            |          |              |      | 4  |  |  |  |
| AS EXA                                                                                                                          | AMPLE                                                                                                      |          |              |      | 3  |  |  |  |
|                                                                                                                                 |                                                                                                            | y or dan | nage         | ]    |    |  |  |  |
| any non-conformity or damage<br>which does not comply with<br>of the Parties or by a third party<br>adation, technical notice.) |                                                                                                            |          |              |      |    |  |  |  |
| FR                                                                                                                              | 08PBL                                                                                                      |          |              |      |    |  |  |  |
|                                                                                                                                 |                                                                                                            | CUSTO    | OMER DRAWING | MOD  | N° |  |  |  |
| um Receptacle 8D series                                                                                                         |                                                                                                            |          |              |      |    |  |  |  |
| ar<br>:                                                                                                                         | NPRDS / PROJECT                                                                                            |          |              |      |    |  |  |  |
|                                                                                                                                 | 859                                                                                                        |          |              |      |    |  |  |  |
|                                                                                                                                 | .COM This document is the property of SOURIAU it must not be reproduced or communicated without permission |          |              |      |    |  |  |  |
|                                                                                                                                 | DRG N°                                                                                                     |          |              | SHEE |    |  |  |  |
| Z08                                                                                                                             | BPBL-C                                                                                                     |          | ļ            | 1/2  |    |  |  |  |
|                                                                                                                                 | D                                                                                                          |          | F            | ١    |    |  |  |  |
|                                                                                                                                 |                                                                                                            |          |              |      |    |  |  |  |