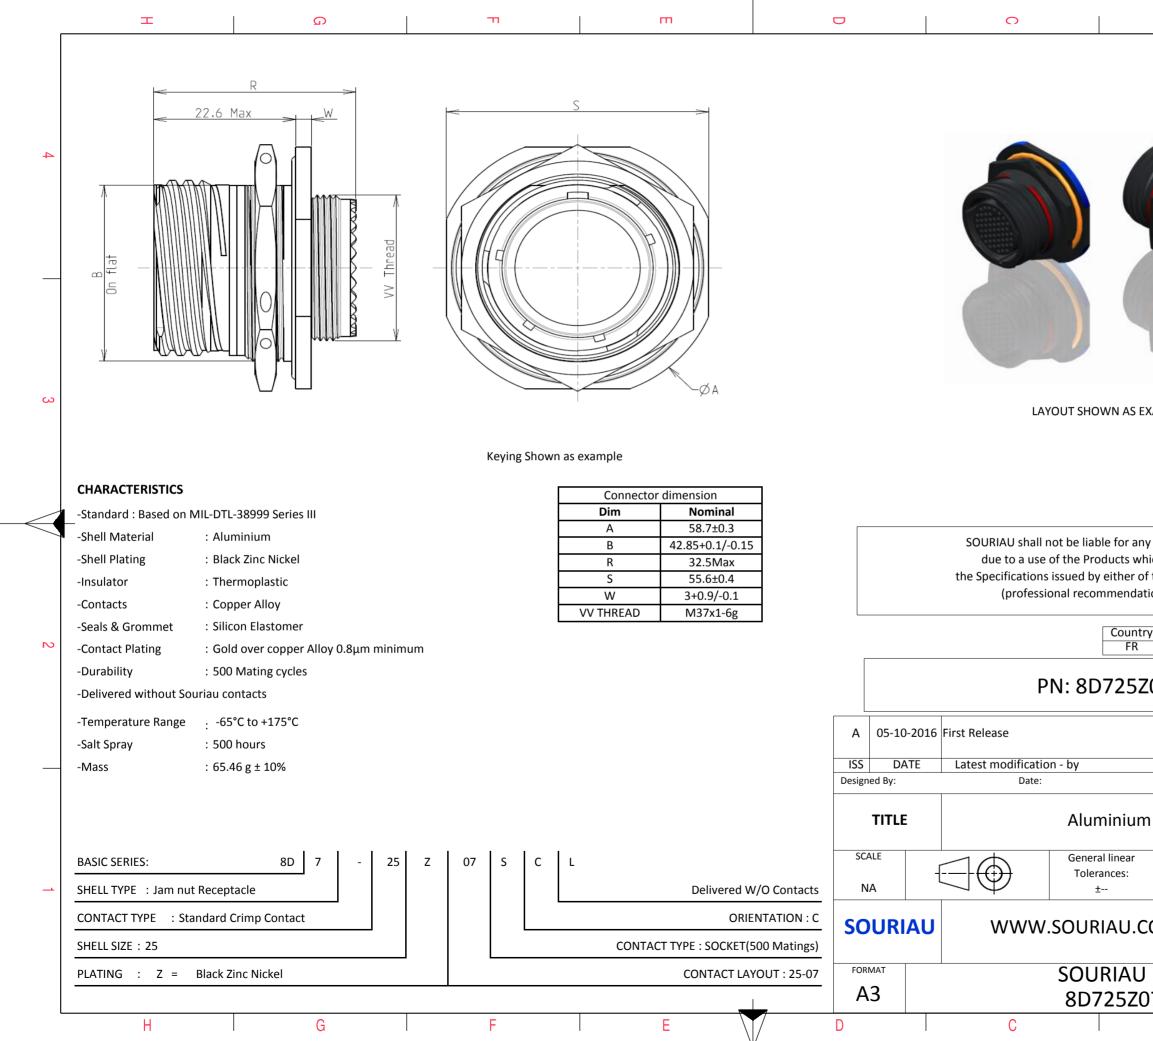

| σ                                              | 1                                                         | А                 |         |   |  |  |
|------------------------------------------------|-----------------------------------------------------------|-------------------|---------|---|--|--|
|                                                | I                                                         |                   |         |   |  |  |
|                                                |                                                           |                   |         |   |  |  |
|                                                |                                                           |                   |         |   |  |  |
|