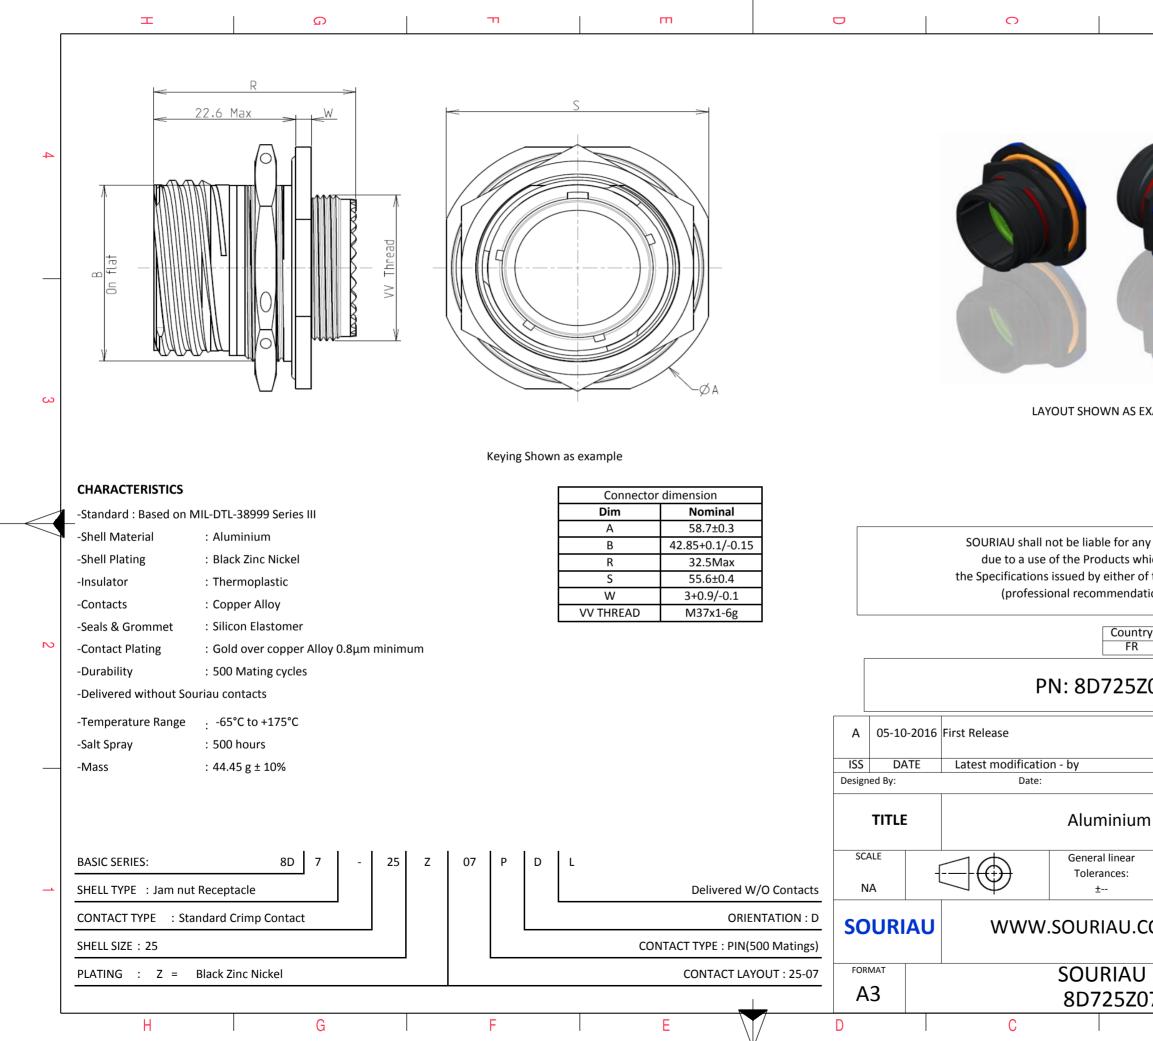

|                                            | ω                                                                                  |                                   |                                                             | Þ    |                   |   |
|--------------------------------------------|------------------------------------------------------------------------------------|-----------------------------------|-------------------------------------------------------------|------|-------------------|---|
|                                            |                                                                                    |                                   |                                                             |      |                   | 4 |
| AS EXA                                     | AMPLE                                                                              |                                   |                                                             |      |                   | 3 |
| s whic<br>er of t<br>ndatio<br>untry<br>FR | non-conformit<br>th does not co<br>the Parties or to<br>on, technical no<br>Jurisd | mply wit<br>by a third<br>otice.) | th<br>d party                                               | List |                   | 2 |
|                                            |                                                                                    |                                   |                                                             |      | MOD N°            | - |
| ar<br>J.CC                                 | Receptacl<br>DM<br>DRG N°<br>7PDL-C                                                | e 8D :<br>NP                      | Series<br>RDS / PR<br><b>859</b><br>his docum<br>it must no |      | perty of<br>ed or | 1 |
| 207                                        | B                                                                                  |                                   |                                                             | A    | _, _              | J |
|                                            |                                                                                    |                                   |                                                             |      |                   |   |

| ſ | Т                                                                                                                                                                                                                                                                                                                                                                                                                                                                                                                                                                                                                                                                                                                                                                                                                                                                                                                                                                                                                                                                                        | ۵                                                                                                                                                                                                                                                                                                                                                                                                                                                                                                                                                                                                                                                                                                                                                                                                                                                                                                                                                                                                                                                                                                                                                                                     | п                                                                                                                                                      | т | D                                 | 0                                                                                                        |                                       |
|---|------------------------------------------------------------------------------------------------------------------------------------------------------------------------------------------------------------------------------------------------------------------------------------------------------------------------------------------------------------------------------------------------------------------------------------------------------------------------------------------------------------------------------------------------------------------------------------------------------------------------------------------------------------------------------------------------------------------------------------------------------------------------------------------------------------------------------------------------------------------------------------------------------------------------------------------------------------------------------------------------------------------------------------------------------------------------------------------|---------------------------------------------------------------------------------------------------------------------------------------------------------------------------------------------------------------------------------------------------------------------------------------------------------------------------------------------------------------------------------------------------------------------------------------------------------------------------------------------------------------------------------------------------------------------------------------------------------------------------------------------------------------------------------------------------------------------------------------------------------------------------------------------------------------------------------------------------------------------------------------------------------------------------------------------------------------------------------------------------------------------------------------------------------------------------------------------------------------------------------------------------------------------------------------|--------------------------------------------------------------------------------------------------------------------------------------------------------|---|-----------------------------------|----------------------------------------------------------------------------------------------------------|---------------------------------------|
|   |                                                                                                                                                                                                                                                                                                                                                                                                                                                                                                                                                                                                                                                                                                                                                                                                                                                                                                                                                                                                                                                                                          | Contact Layout                                                                                                                                                                                                                                                                                                                                                                                                                                                                                                                                                                                                                                                                                                                                                                                                                                                                                                                                                                                                                                                                                                                                                                        |                                                                                                                                                        |   |                                   | Panel cutout                                                                                             |                                       |
| 4 |                                                                                                                                                                                                                                                                                                                                                                                                                                                                                                                                                                                                                                                                                                                                                                                                                                                                                                                                                                                                                                                                                          | n for MIL-DTL-38999. For new design, use arrangem                                                                                                                                                                                                                                                                                                                                                                                                                                                                                                                                                                                                                                                                                                                                                                                                                                                                                                                                                                                                                                                                                                                                     | and to (25.0)                                                                                                                                          |   |                                   | JAM NUT RECEPTACLE (TYPE 7)                                                                              |                                       |
|   | Contact<br>position<br>ID   X-axis<br>(mm)     1   -494 (12.5t<br>2   -550 (13.5t<br>3   -550 (13.5t<br>4   -544 (13.8t<br>5   -516 (13.1t<br>6   -467 (11.8t<br>7   -435 (11.0t<br>7   -435 (11.0t<br>7   -435 (11.0t<br>7   -399 (10.1t<br>7   -399 (10.1t)   -399 (10.1t)   -100 (10.1t) | Contacts<br>(Insert arrangement 25-7)     Location   Contact<br>position ID   Lo     1   Y-axis<br>(mm)   Display   Contact<br>(mm)   Lo     5)   + 242 (6.5)   51   +.000 (0.00)   Contact<br>(mm)   Contact | Y-axis     (mm)     -106 (2.69)     -212 (5.30)     -310 (7.87)     -551 (14.00)     +548 (13.92)     +.461 (11.71)     +370 (9.40)     +278 (7.06)    |   |                                   | ØC                                                                                                       | )                                     |
| ω | 9   -441 (112)     10   -465 (11.8)     11   -470 (11.9)     12   -456 (11.5)     13   -423 (10.7)     14  372 (9.45)                                                                                                                                                                                                                                                                                                                                                                                                                                                                                                                                                                                                                                                                                                                                                                                                                                                                                                                                                                    | 1)   +.071 (1.80)   60   +.089 (2.26)     4)  024 (0.61)   61   +.094 (2.39)     8)  118 (3.00)   62   +.069 (1.75)     4)  207 (5.26)   63   +.048 (1.22)                                                                                                                                                                                                                                                                                                                                                                                                                                                                                                                                                                                                                                                                                                                                                                                                                                                                                                                                                                                                                            |                                                                                                                                                        |   |                                   | Dim   Nomina     B   43.43+0/-0     ØC   44.7+0.25                                                       | ).25                                  |
|   | Contact<br>position<br>ID   X-axis<br>(mm)     15  399 (10.1:<br>16     16  359 (9.12)     17  341 (8.66)     18  308 (7.82)     19  303 (7.70)     20  307 (7.80)                                                                                                                                                                                                                                                                                                                                                                                                                                                                                                                                                                                                                                                                                                                                                                                                                                                                                                                       | Location   Contact<br>position ID   Loc     (mm)   0   -379 (9.63)   65   +.186 (4.72)     )   +.418 (10.62)   66   +.164 (4.17)     )   +.324 (8.23)   67   +.181 (4.60)     )   +.222 (5.64)   68   +.172 (4.37)     )  232 (5.66)   69   +.159 (4.04)                                                                                                                                                                                                                                                                                                                                                                                                                                                                                                                                                                                                                                                                                                                                                                                                                                                                                                                              | +.340 (8.64)<br>+.225 (5.72)<br>223 (5.66)<br>347 (8.81)                                                                                               |   |                                   |                                                                                                          |                                       |
|   | 21  314 (7.98)     22  267 (6.78)     23   -269 (6.83)     24  247 (6.27)     25  238 (6.05)     26  237 (6.02)     27  228 (5.79)     28  217 (5.51)     29  165 (4.19)     30  186 (4.72)     31   .164 (4.17)     32  181 (4.60)                                                                                                                                                                                                                                                                                                                                                                                                                                                                                                                                                                                                                                                                                                                                                                                                                                                      | $\begin{array}{cccccccccccccccccccccccccccccccccccc$                                                                                                                                                                                                                                                                                                                                                                                                                                                                                                                                                                                                                                                                                                                                                                                                                                                                                                                                                                                                                                                                                                                                  | +481 (12.22)<br>+386 (9.80)<br>+294 (7.47)<br>+000 (0.00)<br>-292 (7.42)<br>-412 (10.46)<br>-506 (12.85)<br>+418 (10.62)<br>+324 (8.23)<br>+222 (5.64) |   |                                   | SOURIAU shall not be lia<br>due to a use of the Pro<br>the Specifications issued b<br>(professional reco | oducts whi<br>y either of<br>mmendati |
| N | 33  172 (4.37)     34  159 (4.04)     35  141 (3.58)     36  111 (2.82)     37  056 (1.42)     38  095 (2.41)     39  068 (1.73)     40  092 (2.34)     41  095 (2.41)     42  089 (2.26)                                                                                                                                                                                                                                                                                                                                                                                                                                                                                                                                                                                                                                                                                                                                                                                                                                                                                                | $\begin{array}{cccccccccccccccccccccccccccccccccccc$                                                                                                                                                                                                                                                                                                                                                                                                                                                                                                                                                                                                                                                                                                                                                                                                                                                                                                                                                                                                                                                                                                                                  | 357 (9.07)<br>452 (11.48)<br>) +.337 (8.56)<br>) +.269 (6.32)<br>+.163 (4.14)<br>) +071 (1.80)<br>024 (.61)<br>) -118 (3.00)<br>) -207 (5.26)          |   | A 05-10-20                        | PN: 8D                                                                                                   | FR<br>9725Z(                          |
|   | Contact<br>position<br>ID   X-axis<br>(mm)     43   -094 (2.3     44   -068 (1.7     45   -048 (12     46   +000 (0.0     47   +000 (0.0     48   +000 (0.0                                                                                                                                                                                                                                                                                                                                                                                                                                                                                                                                                                                                                                                                                                                                                                                                                                                                                                                              | Y-axis<br>(mm)   Contact<br>position ID   X-axis<br>(mm)     9)   -277 (7.04)   93   -399 (10.13)     5)   -376 (9.55)   94   +.494 (12.55)     2)   -A68 (11.89)   95   +.533 (13.54)     0)   +.471 (11.96)   96   +.550 (13.97)     0)   +.303 (7.70)   97   +.544 (13.82)                                                                                                                                                                                                                                                                                                                                                                                                                                                                                                                                                                                                                                                                                                                                                                                                                                                                                                         | + 242 (6.15)<br>+ 138 (3.51)<br>+ 028 (0.71)<br>- 083 (2.11)                                                                                           |   | ISS DATE<br>Designed By:<br>TITLE | Date:                                                                                                    | minium                                |
| - | 49   +.000 (0.0     50   +.000 (0.0     size   Arrange-<br>ment no.   Numbri<br>contac     25   -7   2     97   97                                                                                                                                                                                                                                                                                                                                                                                                                                                                                                                                                                                                                                                                                                                                                                                                                                                                                                                                                                       | 0) +.000 (0.00)<br>er Size Service Contact Standa<br>ts contacts rating Contact Pin<br>8 (See note) Twinax 25, 75 M39029/90-525                                                                                                                                                                                                                                                                                                                                                                                                                                                                                                                                                                                                                                                                                                                                                                                                                                                                                                                                                                                                                                                       | ard contact<br>Socket                                                                                                                                  |   | SCALE<br>NA<br>SOURIA             | Tole                                                                                                     | ral linear<br>rances:<br>±<br>RIAU.CO |
|   |                                                                                                                                                                                                                                                                                                                                                                                                                                                                                                                                                                                                                                                                                                                                                                                                                                                                                                                                                                                                                                                                                          |                                                                                                                                                                                                                                                                                                                                                                                                                                                                                                                                                                                                                                                                                                                                                                                                                                                                                                                                                                                                                                                                                                                                                                                       |                                                                                                                                                        |   | FORMAT<br>A3                      |                                                                                                          | JRIAU<br>725Z0 <sup>-</sup>           |
| L | Н                                                                                                                                                                                                                                                                                                                                                                                                                                                                                                                                                                                                                                                                                                                                                                                                                                                                                                                                                                                                                                                                                        | G                                                                                                                                                                                                                                                                                                                                                                                                                                                                                                                                                                                                                                                                                                                                                                                                                                                                                                                                                                                                                                                                                                                                                                                     | F                                                                                                                                                      | E | D                                 | C                                                                                                        |                                       |