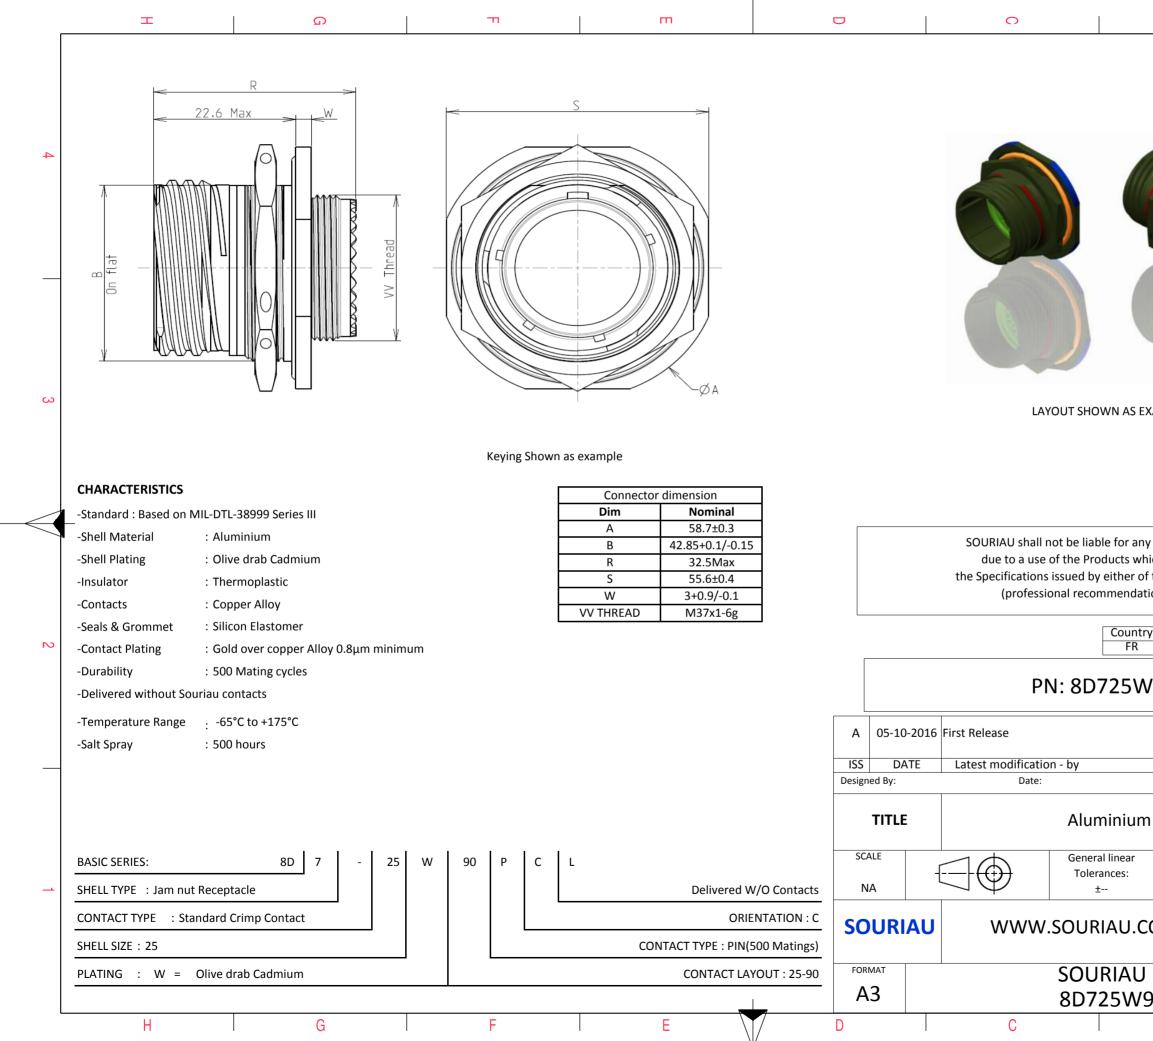

|                                                                                                                                        | Φ                                                                                                              |                                     | A      | _ |  |  |
|----------------------------------------------------------------------------------------------------------------------------------------|----------------------------------------------------------------------------------------------------------------|-------------------------------------|--------|---|--|--|
|                                                                                                                                        |