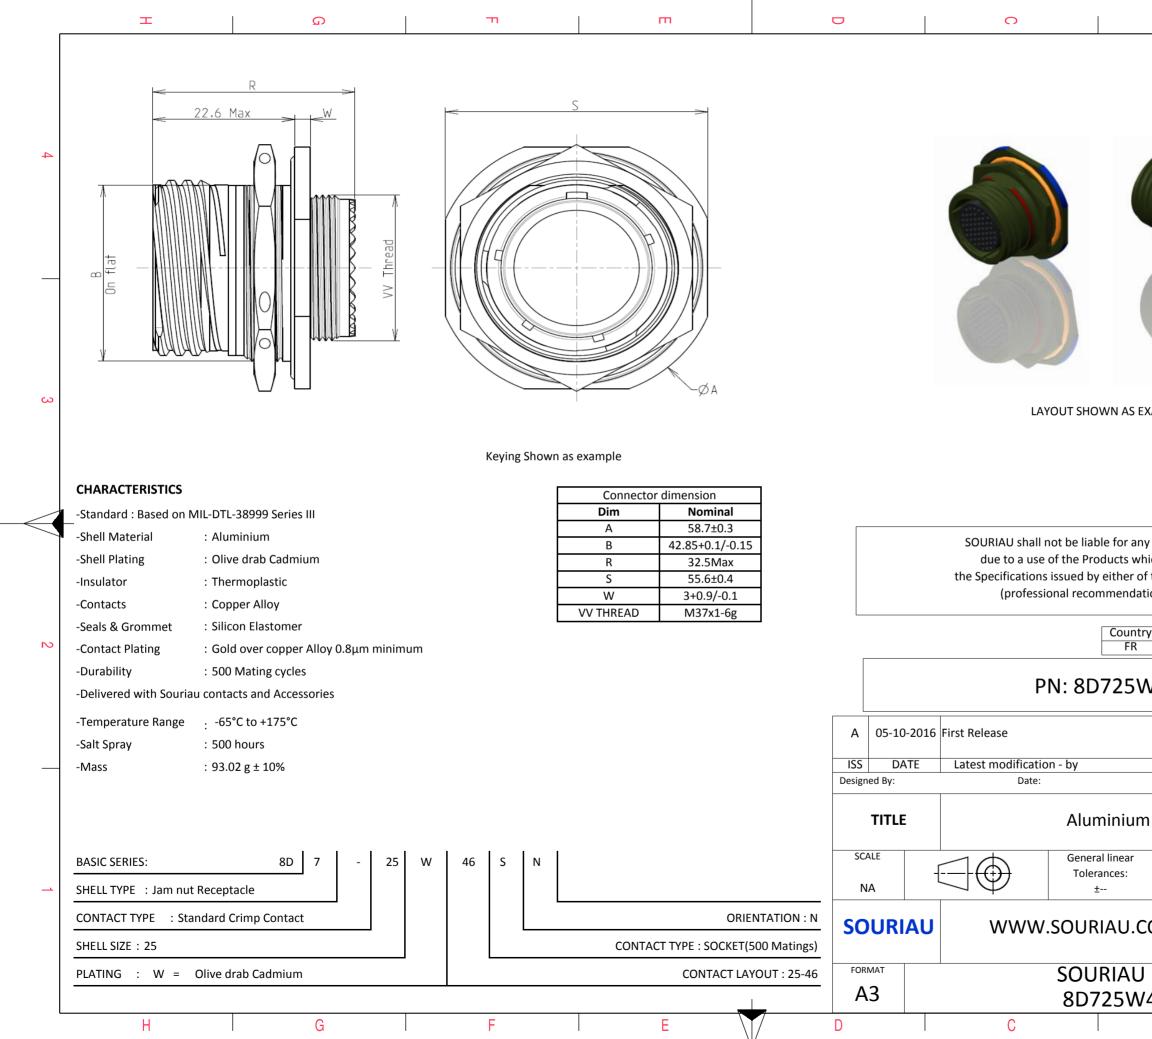

|                                                                                                                                 | Ξ                             |        |                   | A    |              |   |  |  |  |
|---------------------------------------------------------------------------------------------------------------------------------|-------------------------------|--------|-------------------|------|--------------|---|--|--|--|
|                                                                                                                                 |                               |        |                   |      |              | 4 |  |  |  |
|                                                                                                                                 |                               |        |                   |      |              |   |  |  |  |
| S EXA                                                                                                                           | MPLE                          |        |                   |      |              | 3 |  |  |  |
| any non-conformity or damage<br>which does not comply with<br>of the Parties or by a third party<br>adation, technical notice.) |                               |        |                   |      |              |   |  |  |  |
| <sup>Intry</sup><br>R<br>5W                                                                                                     | 46SN                          | Not Li | Control I<br>sted | _IST |              | 2 |  |  |  |
|                                                                                                                                 |                               | CUST   |                   |      | MOD N°       |   |  |  |  |
| um                                                                                                                              | customer drawing              |        |                   |      |              |   |  |  |  |
| ar                                                                                                                              | NPRDS / PROJECT<br><b>859</b> |        |                   |      |              |   |  |  |  |
| J.COM<br>This document is the property of<br>SOURIAU<br>it must not be reproduced or<br>communicated without permission         |                               |        |                   |      |              | 1 |  |  |  |
|                                                                                                                                 | DRG N°<br>6SN-C               |        |                   |      | SHEET<br>1/2 |   |  |  |  |
| J V -T                                                                                                                          | B                             |        |                   | А    |              | J |  |  |  |
|                                                                                                                                 |                               |        |                   |      |              |   |  |  |  |

| -        | Ŧ                                                                                                                                                                                                                                                                                                                                                                                                                                                                                                                              | G                                                                                                                                                                                                                                                                                                                                                                                                                                                                                                                                                                                                                                                                                                                    | н <b>г</b> | m | U                      | 0                                                                              |               |
|----------|--------------------------------------------------------------------------------------------------------------------------------------------------------------------------------------------------------------------------------------------------------------------------------------------------------------------------------------------------------------------------------------------------------------------------------------------------------------------------------------------------------------------------------|----------------------------------------------------------------------------------------------------------------------------------------------------------------------------------------------------------------------------------------------------------------------------------------------------------------------------------------------------------------------------------------------------------------------------------------------------------------------------------------------------------------------------------------------------------------------------------------------------------------------------------------------------------------------------------------------------------------------|------------|---|------------------------|--------------------------------------------------------------------------------|---------------|
|          |                                                                                                                                                                                                                                                                                                                                                                                                                                                                                                                                | Contact Layout                                                                                                                                                                                                                                                                                                                                                                                                                                                                                                                                                                                                                                                                                                       |            |   |                        | Panel cutout                                                                   |               |
| 4        | $\oplus_{\mathbf{y}}^{\mathbf{y} \odot \mathbf{x}}$                                                                                                                                                                                                                                                                                                                                                                                                                                                                            |                                                                                                                                                                                                                                                                                                                                                                                                                                                                                                                                                                                                                                                                                                                      |            |   |                        | JAM NUT RECEPTACLE (TYPE 7)                                                    | ۸<br>ص        |
| _        | Contact Location                                                                                                                                                                                                                                                                                                                                                                                                                                                                                                               | Contact                                                                                                                                                                                                                                                                                                                                                                                                                                                                                                                                                                                                                                                                                                              |            |   |                        |                                                                                | /             |
| cυ       | $\begin{array}{cccc} B & +275 (6.99) \\ C & +420 (10.67) \\ D & +420 (12.45) \\ E & +531 (13.49) \\ F & +531 (13.49) \\ G & +490 (12.45) \\ H & +420 (10.67) \\ J & +275 (6.99) \\ K & +065 (1.65) \\ L & -065 (1.65) \\ L & -065 (1.65) \\ R & -275 (6.99) \\ N & -420 (10.67) \\ P & -490 (12.45) \\ R & -531 (13.49) \\ S & -531 (13.49) \\ S & -531 (13.49) \\ T & -480 (12.45) \\ U & -275 (6.99) \\ W & -065 (1.65) \\ \chi & +136 (3.45) \\ \chi & +136 (3.45) \\ \chi & +236 (6.22) \\ Z & +314 (7.98) \\ \end{array}$ | Y-axis<br>(mm) Contact<br>position to<br>(mm) Y-axis<br>(mm) Y-axis<br>(mm)   +533 (13.54) g +404 (10.26) +125 (3.18)   +466 (11.84) b +437 (11.10) +0000 (0.00)   >337 (8.56) g +404 (10.26) +125 (3.18)   +227 (5.77) g +404 (10.26) +125 (3.18)   +227 (5.77) g +314 (7.98) -221 (5.61)   -093 (2.36) g +245 (6.22) -337 (8.56)   -337 (8.56) h -136 (3.45) -424 (10.77)   -227 (5.77) g +000 (0.00) -395 (10.03)   -337 (8.56) h -136 (3.45) -424 (10.77)   -533 (13.54) m -341 (7.98) -221 (5.61)   -533 (13.54) m -434 (10.26) -125 (3.18)   -466 (11.84) g -437 (11.10) +0000 (0.00)   -337 (8.56) g -404 (10.26) +125 (3.18)   -227 (5.77) g +000 (0.00) +338 (10.33   -233 (3.56) g -426 (6.22) +337 (8.56) |            |   |                        | Dim Nominal   B 43.43+0/-0.   ØC 44.7+0.25/                                    | .25           |
|          | 25 -46 2                                                                                                                                                                                                                                                                                                                                                                                                                                                                                                                       | Size Service Contact Standard contact   ontacts rating location Pin Socket   8 (see Coax z, w M39029/60-367 M39029/59-366                                                                                                                                                                                                                                                                                                                                                                                                                                                                                                                                                                                            | 5          |   |                        | SOURIAU shall not be liab                                                      | -             |
|          | 4                                                                                                                                                                                                                                                                                                                                                                                                                                                                                                                              | 16 I AA, M39029/56-364 M39029/56-352<br>20 All others M39029/56-363 M39029/56-351                                                                                                                                                                                                                                                                                                                                                                                                                                                                                                                                                                                                                                    |            |   |                        | due to a use of the Pro<br>the Specifications issued by<br>(professional recor | either of     |
| N        |                                                                                                                                                                                                                                                                                                                                                                                                                                                                                                                                |                                                                                                                                                                                                                                                                                                                                                                                                                                                                                                                                                                                                                                                                                                                      |            |   |                        |                                                                                | Country<br>FR |
|          |                                                                                                                                                                                                                                                                                                                                                                                                                                                                                                                                |                                                                                                                                                                                                                                                                                                                                                                                                                                                                                                                                                                                                                                                                                                                      |            |   |                        | PN: 8D                                                                         | )725W         |
|          |                                                                                                                                                                                                                                                                                                                                                                                                                                                                                                                                |                                                                                                                                                                                                                                                                                                                                                                                                                                                                                                                                                                                                                                                                                                                      |            |   | A 05-10-20<br>ISS DATE | 16 First Release                                                               |               |
|          |                                                                                                                                                                                                                                                                                                                                                                                                                                                                                                                                |                                                                                                                                                                                                                                                                                                                                                                                                                                                                                                                                                                                                                                                                                                                      |            |   | Designed By:           | Date:                                                                          |               |
|          |                                                                                                                                                                                                                                                                                                                                                                                                                                                                                                                                |                                                                                                                                                                                                                                                                                                                                                                                                                                                                                                                                                                                                                                                                                                                      |            |   | SCALE                  |                                                                                | ninium        |
| <u> </u> |                                                                                                                                                                                                                                                                                                                                                                                                                                                                                                                                |                                                                                                                                                                                                                                                                                                                                                                                                                                                                                                                                                                                                                                                                                                                      |            |   | NA                     |                                                                                | ances:<br>±   |
|          |                                                                                                                                                                                                                                                                                                                                                                                                                                                                                                                                |                                                                                                                                                                                                                                                                                                                                                                                                                                                                                                                                                                                                                                                                                                                      |            |   | SOURIA                 | U WWW.SOUR                                                                     | RIAU.CO       |
|          |                                                                                                                                                                                                                                                                                                                                                                                                                                                                                                                                |                                                                                                                                                                                                                                                                                                                                                                                                                                                                                                                                                                                                                                                                                                                      |            |   | FORMAT<br>A3           |                                                                                | RIAU<br>25W4  |
| L        | Н                                                                                                                                                                                                                                                                                                                                                                                                                                                                                                                              | G                                                                                                                                                                                                                                                                                                                                                                                                                                                                                                                                                                                                                                                                                                                    | F          | E | D                      | C                                                                              |               |
|          |                                                                                                                                                                                                                                                                                                                                                                                                                                                                                                                                |                                                                                                                                                                                                                                                                                                                                                                                                                                                                                                                                                                                                                                                                                                                      |            |   |                        |                                                                                |               |