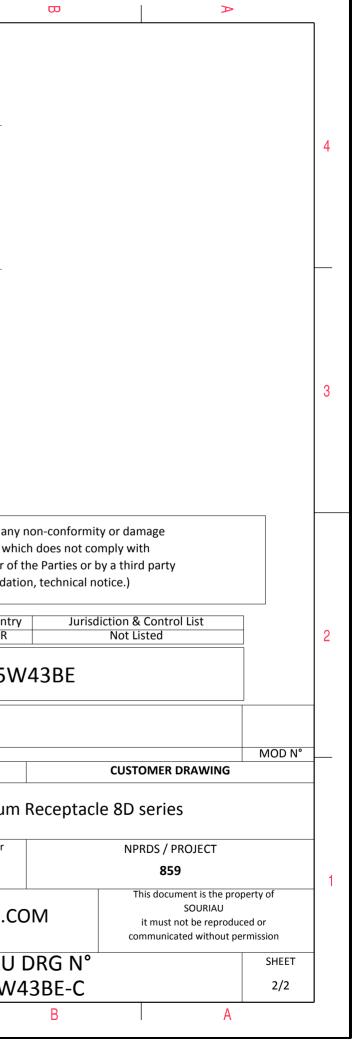

| -        | Ŧ                                                                                                                                                                                                                                                                                                                                       | ۵                                                                                                                                                                                                                                                                                                                                                                                                                                                                                                                    | т | m |                                        | 0                                                                                                          |                              |  |
|----------|-----------------------------------------------------------------------------------------------------------------------------------------------------------------------------------------------------------------------------------------------------------------------------------------------------------------------------------------|----------------------------------------------------------------------------------------------------------------------------------------------------------------------------------------------------------------------------------------------------------------------------------------------------------------------------------------------------------------------------------------------------------------------------------------------------------------------------------------------------------------------|---|---|----------------------------------------|------------------------------------------------------------------------------------------------------------|------------------------------|--|
|          |                                                                                                                                                                                                                                                                                                                                         | Contact Layout                                                                                                                                                                                                                                                                                                                                                                                                                                                                                                       |   |   |                                        | Panel cutout                                                                                               |                              |  |
| 4        |                                                                                                                                                                                                                                                                                                                                         | $\begin{pmatrix} & & & & & & & & & & & & & & & & & & &$                                                                                                                                                                                                                                                                                                                                                                                                                                                              | ] |   |                                        |                                                                                                            |                              |  |
|          | Constitution  X-axis    ID  (mm)    A  +.069 (1.75)    B  +.203 (5.16)    C  +.324 (8.23)    D  +.424 (10.77)    E  4.492 (12.52)    F  +.531 (13.49)    G  +.531 (13.49)    H  +.493 (12.52)                                                                                                                                           | Y-axis<br>(mm)  Contact<br>position ID  X-axis<br>(mm)  Y-axis<br>(mm)    +.531 (13.49)  Z 069 (1.75)  +.531 (13.49)    +.495 (12.57)  a  +.172 (4.37)  +.344 (8.74)    +.425 (10.80)  b  +.258 (6.55)  +.172 (4.37)    +.326 (8.28)  c  +.344 (8.74)  +.070 (0.00)   069 (1.75)  g  +.172 (4.37) 344 (8.74)   069 (1.75)  f  +.000 (0.00) 344 (8.74)   069 (1.75)  f  +.000 (0.00) 344 (8.74)   205 (5.21)  g 172 (4.37) 344 (8.74)   326 (6.28)  h 344 (8.74) 000 (0.00)   445 (10.80)  k 344 (8.74)  +.000 (0.00) |   |   |                                        | ØC                                                                                                         | )<br>                        |  |
| ω        | $\begin{array}{c c} L & +203(5.16) \\ \hline M & +000(0.00) \\ \hline N & -203(5.16) \\ \hline P & -324(8.23) \\ \hline R & -424(10.77) \\ \hline S & -493(12.52) \\ \hline T &531(13.49) \\ \hline U &531(13.49) \\ \hline V &493(12.52) \\ \hline W &424(10.77) \\ \hline X &324(8.23) \\ \hline W &424(10.77) \\ \hline \end{array}$ | $\begin{array}{c ccccccccccccccccccccccccccccccccccc$                                                                                                                                                                                                                                                                                                                                                                                                                                                                |   |   |                                        | Dim  Nomina    B  43.43+0/-0    ØC  44.7+0.25,                                                             | ).25                         |  |
|          | Shell  Arrangement  Numit    size  -43  21    25  -43  21                                                                                                                                                                                                                                                                               | acts  contacts  rating  location    0  16  abcdefghkm,<br>npgrstuvwx  MS20057-43                                                                                                                                                                                                                                                                                                                                                                                                                                     |   |   |                                        |                                                                                                            |                              |  |
|          |                                                                                                                                                                                                                                                                                                                                         |                                                                                                                                                                                                                                                                                                                                                                                                                                                                                                                      |   |   |                                        | SOURIAU shall not be lial<br>due to a use of the Pro<br>the Specifications issued by<br>(professional reco | oducts whic<br>y either of t |  |
| N        |                                                                                                                                                                                                                                                                                                                                         |                                                                                                                                                                                                                                                                                                                                                                                                                                                                                                                      |   |   |                                        | Country<br>FR<br>PN: 8D725W                                                                                |                              |  |
|          |                                                                                                                                                                                                                                                                                                                                         |                                                                                                                                                                                                                                                                                                                                                                                                                                                                                                                      |   |   | A 05-10-20<br>ISS DATE<br>Designed By: | 16 First Release<br>Latest modification - by<br>Date:                                                      |                              |  |
|          |                                                                                                                                                                                                                                                                                                                                         |                                                                                                                                                                                                                                                                                                                                                                                                                                                                                                                      |   |   | SCALE                                  |                                                                                                            |                              |  |
| <b>→</b> |                                                                                                                                                                                                                                                                                                                                         |                                                                                                                                                                                                                                                                                                                                                                                                                                                                                                                      |   |   | NA                                     |                                                                                                            | rances:<br>±                 |  |
|          |                                                                                                                                                                                                                                                                                                                                         |                                                                                                                                                                                                                                                                                                                                                                                                                                                                                                                      |   |   |                                        | SOURIAU WWW.SOURIAU.                                                                                       |                              |  |
|          |                                                                                                                                                                                                                                                                                                                                         |                                                                                                                                                                                                                                                                                                                                                                                                                                                                                                                      |   |   | FORMAT<br>A3                           |                                                                                                            | IRIAU [<br>725W4             |  |
|          | Н                                                                                                                                                                                                                                                                                                                                       | G                                                                                                                                                                                                                                                                                                                                                                                                                                                                                                                    | F | E | D                                      | С                                                                                                          |                              |  |