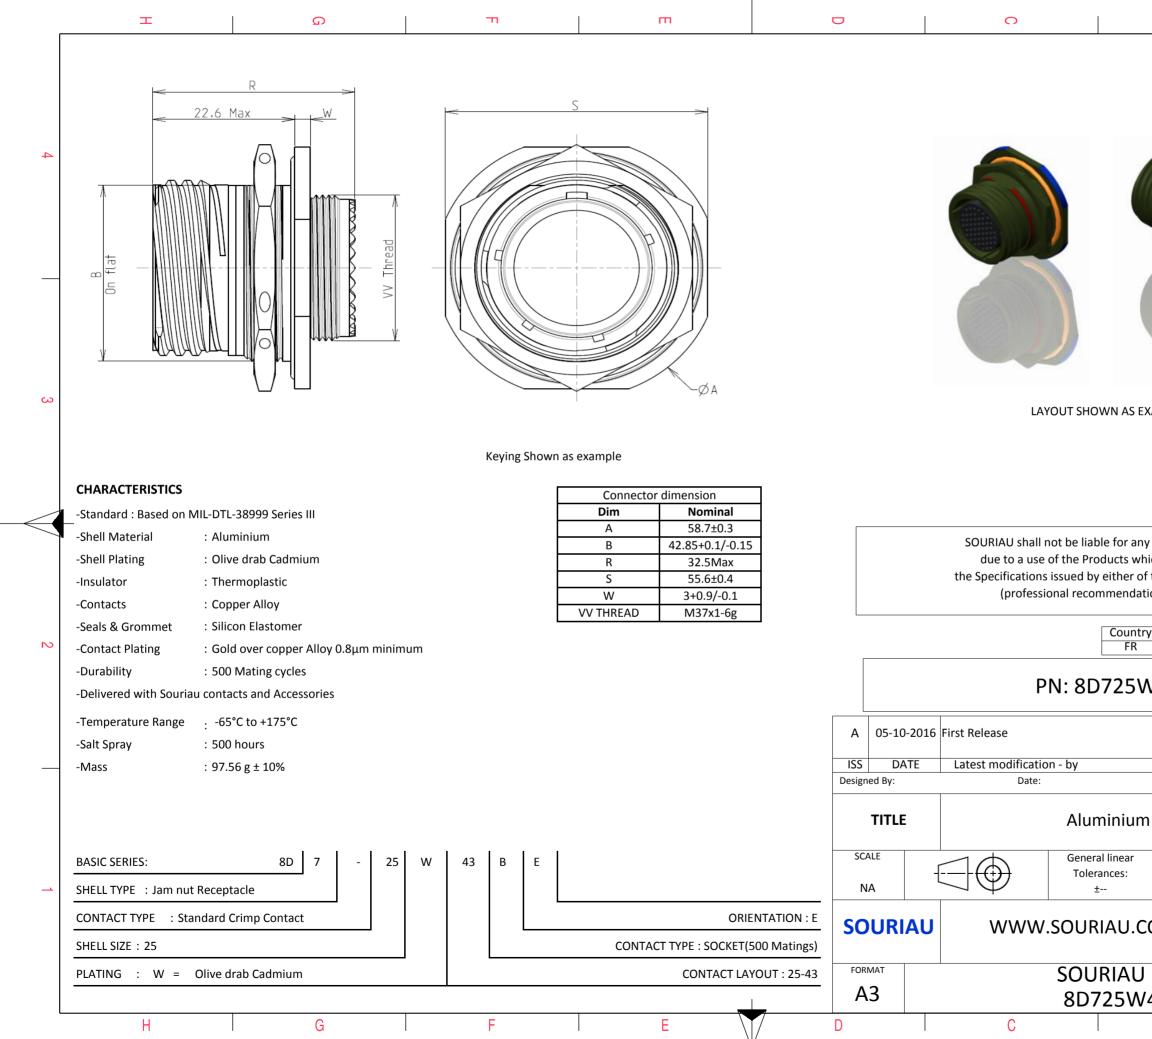

|                                                                                                                                 | ω                             |        |                 | A |              |   |  |  |  |
|---------------------------------------------------------------------------------------------------------------------------------|-------------------------------|--------|-----------------|---|--------------|---|--|--|--|
|                                                                                                                                 |                               |        |                 |   |              | 4 |  |  |  |
| S EXAMPLE                                                                                                                       |                               |        |                 |   |              |   |  |  |  |
|                                                                                                                                 |                               |        |                 |   |              |   |  |  |  |
| any non-conformity or damage<br>which does not comply with<br>of the Parties or by a third party<br>adation, technical notice.) |                               |        |                 |   |              |   |  |  |  |
| Intry<br>R<br>5W                                                                                                                | /43BE                         | Not Li | Control<br>sted |   |              | 2 |  |  |  |
|                                                                                                                                 |                               |        |                 |   | MOD N°       |   |  |  |  |
| um                                                                                                                              | customer drawing              |        |                 |   |              |   |  |  |  |
| ar                                                                                                                              | NPRDS / PROJECT<br><b>859</b> |        |                 |   |              |   |  |  |  |
| J.COM<br>This document is the property of<br>SOURIAU<br>it must not be reproduced or<br>communicated without permission         |                               |        |                 |   |              | 1 |  |  |  |
|                                                                                                                                 | DRG N°<br>I3BE-C              |        |                 |   | SHEET<br>1/2 |   |  |  |  |
| B A                                                                                                                             |                               |        |                 |   |              |   |  |  |  |
|                                                                                                                                 |                               |        |                 |   |              |   |  |  |  |