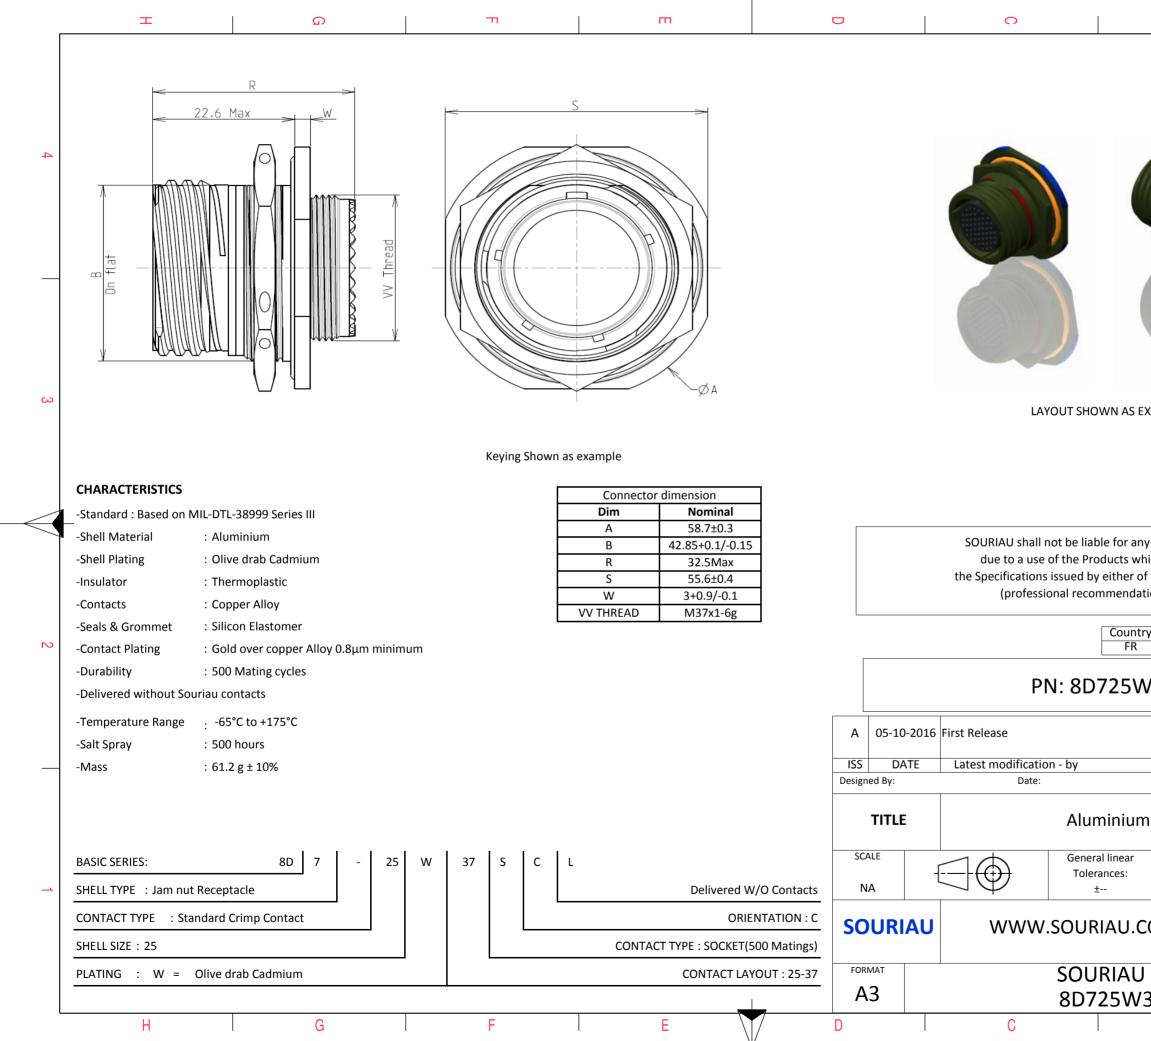

|                                                            | Φ                                                                  |                                                                            | Þ                               |          |   |  |  |  |
|------------------------------------------------------------|--------------------------------------------------------------------|----------------------------------------------------------------------------|---------------------------------|----------|---|--|--|--|
|                                                            |                                                                    |                                                                            |                                 |          |   |  |  |