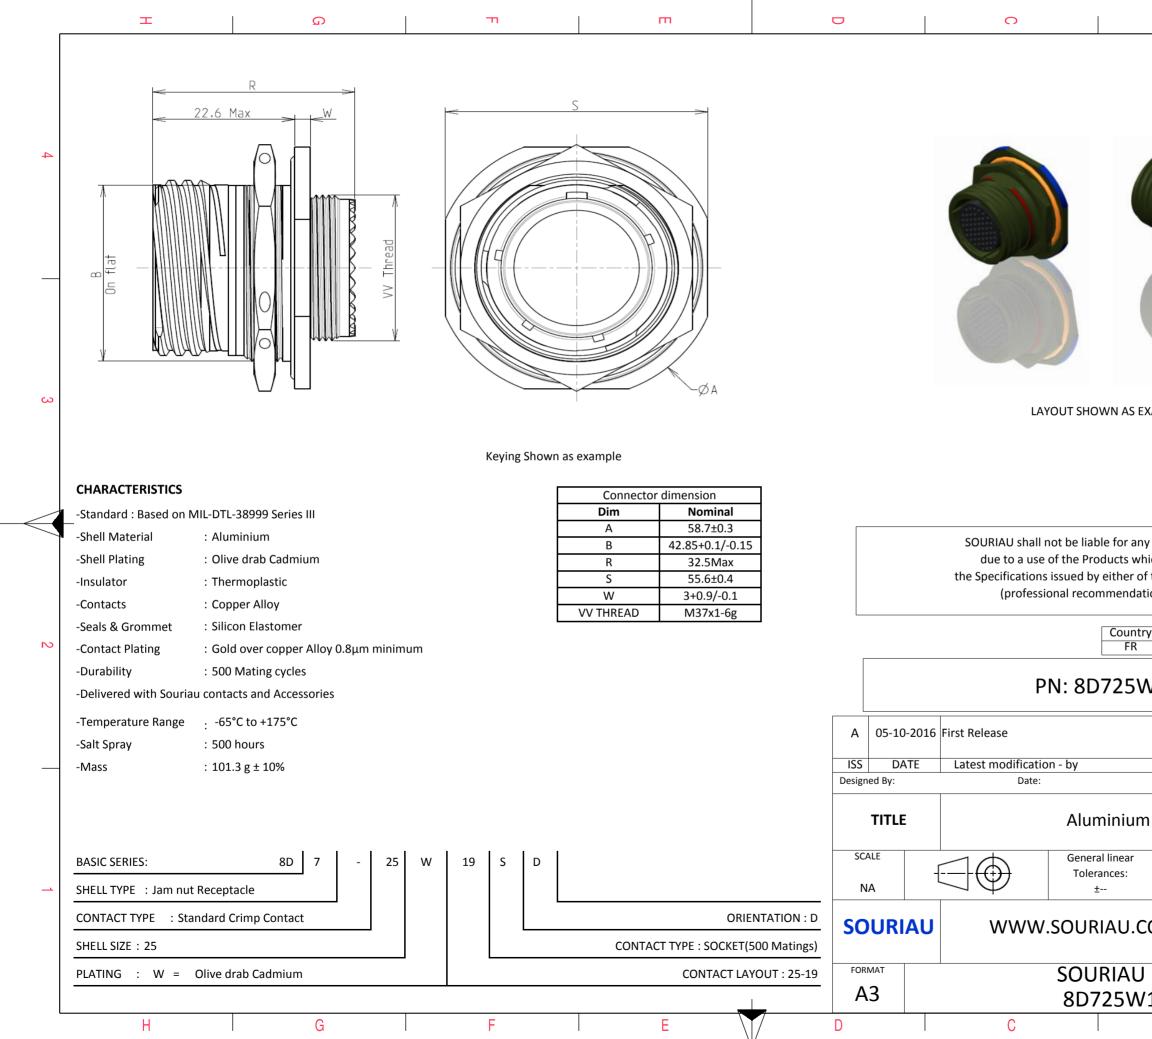

|                                                                                                                                 | Φ                       |                    |                                 | A                                                       |       |          |   |
|---------------------------------------------------------------------------------------------------------------------------------|-------------------------|--------------------|---------------------------------|---------------------------------------------------------|-------|----------|---|
|                                                                                                                                 |                         |                    |                                 |                                                         |       |          | 4 |
|                                                                                                                                 |                         |                    |                                 |                                                         |       | _        |   |
| S EXA                                                                                                                           | MPLE                    |                    |                                 |                                                         |       |          | 3 |
| any non-conformity or damage<br>which does not comply with<br>of the Parties or by a third party<br>adation, technical notice.) |                         |                    |                                 |                                                         |       |          |   |
| Intry<br>R                                                                                                                      | Jurisd                  | iction &<br>Not Li | Control L<br>isted              | ist                                                     | ]     |          | 2 |
| 5W19SD                                                                                                                          |                         |                    |                                 |                                                         |       |          |   |
|                                                                                                                                 |                         |                    |                                 |                                                         |       |          |   |
|                                                                                                                                 |                         | CUST               | OMER DR                         | AWING                                                   | MO    | <u> </u> | — |
| um                                                                                                                              | um Receptacle 8D series |                    |                                 |                                                         |       |          |   |
| ar                                                                                                                              | NPRDS / PROJECT<br>859  |                    |                                 |                                                         |       |          |   |
| J.COM it                                                                                                                        |                         |                    | his documer<br>S<br>it must not | nt is the prop<br>OURIAU<br>be reproduc<br>d without pe | ed or |          | 1 |
| U DRG N°                                                                                                                        |                         |                    |                                 |                                                         | SHE   |          |   |
| W1                                                                                                                              | .9SD-C                  |                    |                                 | A                                                       | 1/    | 2        |   |
|                                                                                                                                 | D                       |                    | 1                               | А                                                       |       |          |   |
|                                                                                                                                 |                         |                    |                                 |                                                         |       |          |   |