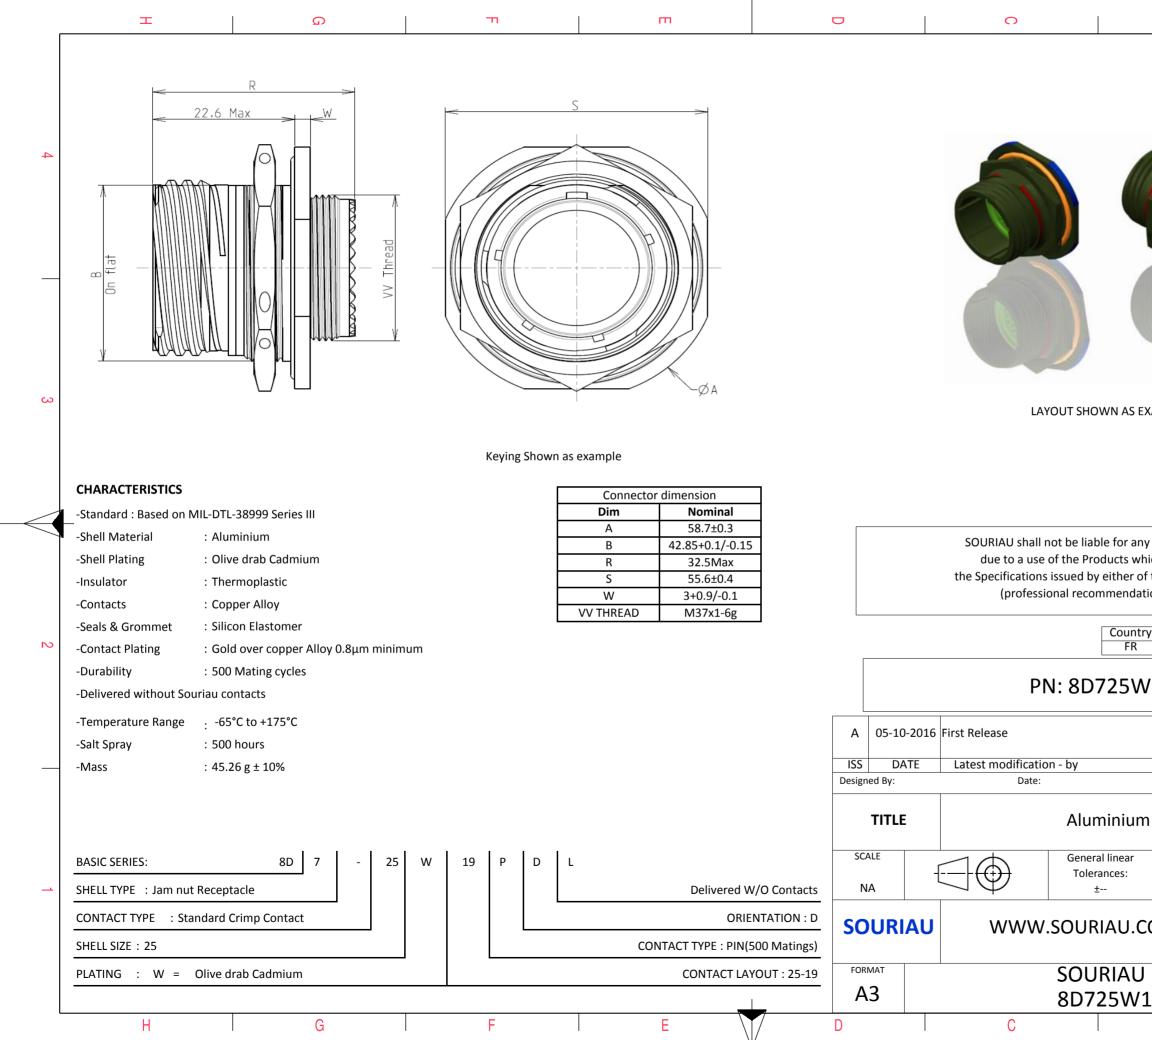

|                                                                       | Φ                                                                               |                               | A      |   |  |  |  |
|-----------------------------------------------------------------------|---------------------------------------------------------------------------------|-------------------------------|--------|---|--|--|--|
|                                                                       |                                                                                 |                               |        |   |  |  |  |
|                                                                       |                                                                                 |                               |        |   |  |  |  |
|                                                                       |                                                                                 |                               |        |   |  |  |  |
|                                                                       |                                                                                 |                               |        | 4 |  |  |  |
|                                                                       | 1                                                                               | à.                            |        |   |  |  |  |
| ٦                                                                     |                                                                                 |                               |        |   |  |  |  |
|                                                                       |                                                                                 |                               |        |   |  |  |  |
|                                                                       |                                                                                 |                               |        |   |  |  |  |
|                                                                       |                                                                                 |                               |        |   |  |  |  |
|                                                                       |                                                                                 |                               |        |   |  |  |  |
| AS EXA                                                                | AMPLE                                                                           |                               |        | 3 |  |  |  |
|                                                                       |                                                                                 |                               |        |   |  |  |  |
|                                                                       |                                                                                 |                               |        |   |  |  |  |
|                                                                       |                                                                                 |                               |        |   |  |  |  |
|                                                                       | non-conformit<br>h does not co                                                  |                               |        |   |  |  |  |
| er of the Parties or by a third party<br>indation, technical notice.) |                                                                                 |                               |        |   |  |  |  |
| untry                                                                 | Jurisd                                                                          | liction & Control List        | ]      |   |  |  |  |
| FR                                                                    |                                                                                 | Not Listed                    |        | 2 |  |  |  |
| SW19PDL                                                               |                                                                                 |                               |        |   |  |  |  |
|                                                                       |                                                                                 |                               |        |   |  |  |  |
|                                                                       |                                                                                 |                               | MOD N° |   |  |  |  |
|                                                                       |                                                                                 | CUSTOMER DRAWIN               | G      |   |  |  |  |
| um                                                                    | um Receptacle 8D series                                                         |                               |        |   |  |  |  |
| ar<br>:                                                               |                                                                                 | NPRDS / PROJECT<br><b>859</b> |        |   |  |  |  |
|                                                                       | This document is the property of                                                |                               |        |   |  |  |  |
| J.CC                                                                  | .COM SOURIAU<br>it must not be reproduced or<br>communicated without permission |                               |        |   |  |  |  |
|                                                                       | DRG N°                                                                          |                               | SHEET  |   |  |  |  |
| N1                                                                    | 9PDL-C                                                                          |                               | 1/2    | J |  |  |  |
|                                                                       | В                                                                               |                               | Α      |   |  |  |  |
|                                                                       |                                                                                 |                               |        |   |  |  |  |

| ſ        | Т | ۵                                                                                                                                                                                                                                                                                                                                                                                                                                                                                                                                                                                                                                                                                                | п –         | п |                          | 0                                                                                                             |                          |
|----------|---|--------------------------------------------------------------------------------------------------------------------------------------------------------------------------------------------------------------------------------------------------------------------------------------------------------------------------------------------------------------------------------------------------------------------------------------------------------------------------------------------------------------------------------------------------------------------------------------------------------------------------------------------------------------------------------------------------|-------------|---|--------------------------|---------------------------------------------------------------------------------------------------------------|--------------------------|
|          |   | Contact Layout                                                                                                                                                                                                                                                                                                                                                                                                                                                                                                                                                                                                                                                                                   |             |   |                          | Panel cutout                                                                                                  |                          |
| 4        |   |                                                                                                                                                                                                                                                                                                                                                                                                                                                                                                                                                                                                                                                                                                  | 1           |   |                          |                                                                                                               | M                        |
|          |   | Y-axis<br>(mm)         Contact<br>position ID         X-axis<br>(mm)         Y-axis<br>(mm)           + 409 (10.39)         L        354 (8.99)         +.205 (5.21)           + 409 (10.39)         M        236 (8.99)         +.206 (5.21)           + 205 (5.21)         N        118 (3.00)         +.205 (5.21)           + 000 (0.00)         P         +.118 (3.00)         +.205 (5.21)           - 205 (5.21)         R         +.236 (5.99)         +.000 (0.00)           - 409 (10.39)         S         +.118 (3.00)        205 (5.21)           - 409 (10.39)         T        118 (3.00)        205 (5.21)           - 409 (10.39)         T        210 (5.99)        000 (0.00) |             |   |                          | ØC                                                                                                            |                          |
| ω        |   |                                                                                                                                                                                                                                                                                                                                                                                                                                                                                                                                                                                                                                                                                                  | <u>4.13</u> |   |                          | Dim         Nominal           B         43.43+0/-0           ØC         44.7+0.25/                            | .25                      |
|          | _ |                                                                                                                                                                                                                                                                                                                                                                                                                                                                                                                                                                                                                                                                                                  |             |   | [                        |                                                                                                               |                          |
|          |   |                                                                                                                                                                                                                                                                                                                                                                                                                                                                                                                                                                                                                                                                                                  |             |   |                          | SOURIAU shall not be liab<br>due to a use of the Pro<br>the Specifications issued by<br>(professional record) | oducts wh<br>y either of |
| N        |   |                                                                                                                                                                                                                                                                                                                                                                                                                                                                                                                                                                                                                                                                                                  |             |   |                          |                                                                                                               | Countr<br>FR             |
|          |   |                                                                                                                                                                                                                                                                                                                                                                                                                                                                                                                                                                                                                                                                                                  |             |   | A 05-10-2                | PN: 8D                                                                                                        | 72300                    |
|          |   |                                                                                                                                                                                                                                                                                                                                                                                                                                                                                                                                                                                                                                                                                                  |             |   | ISS DATE<br>Designed By: | E Latest modification - by<br>Date:                                                                           |                          |
|          |   |                                                                                                                                                                                                                                                                                                                                                                                                                                                                                                                                                                                                                                                                                                  |             |   | SCALE                    |                                                                                                               | minium                   |
| <b>_</b> |   |                                                                                                                                                                                                                                                                                                                                                                                                                                                                                                                                                                                                                                                                                                  |             |   | NA                       | -{                                                                                                            | rances:<br>±             |
|          |   | ••                                                                                                                                                                                                                                                                                                                                                                                                                                                                                                                                                                                                                                                                                               |             |   | SOURIA                   | U WWW.SOUR                                                                                                    | RIAU.C                   |
|          |   |                                                                                                                                                                                                                                                                                                                                                                                                                                                                                                                                                                                                                                                                                                  |             |   | FORMAT<br>A3             |                                                                                                               | IRIAU<br>25W1            |
| l        | Н | G                                                                                                                                                                                                                                                                                                                                                                                                                                                                                                                                                                                                                                                                                                | F           | E | D                        | C                                                                                                             |                          |