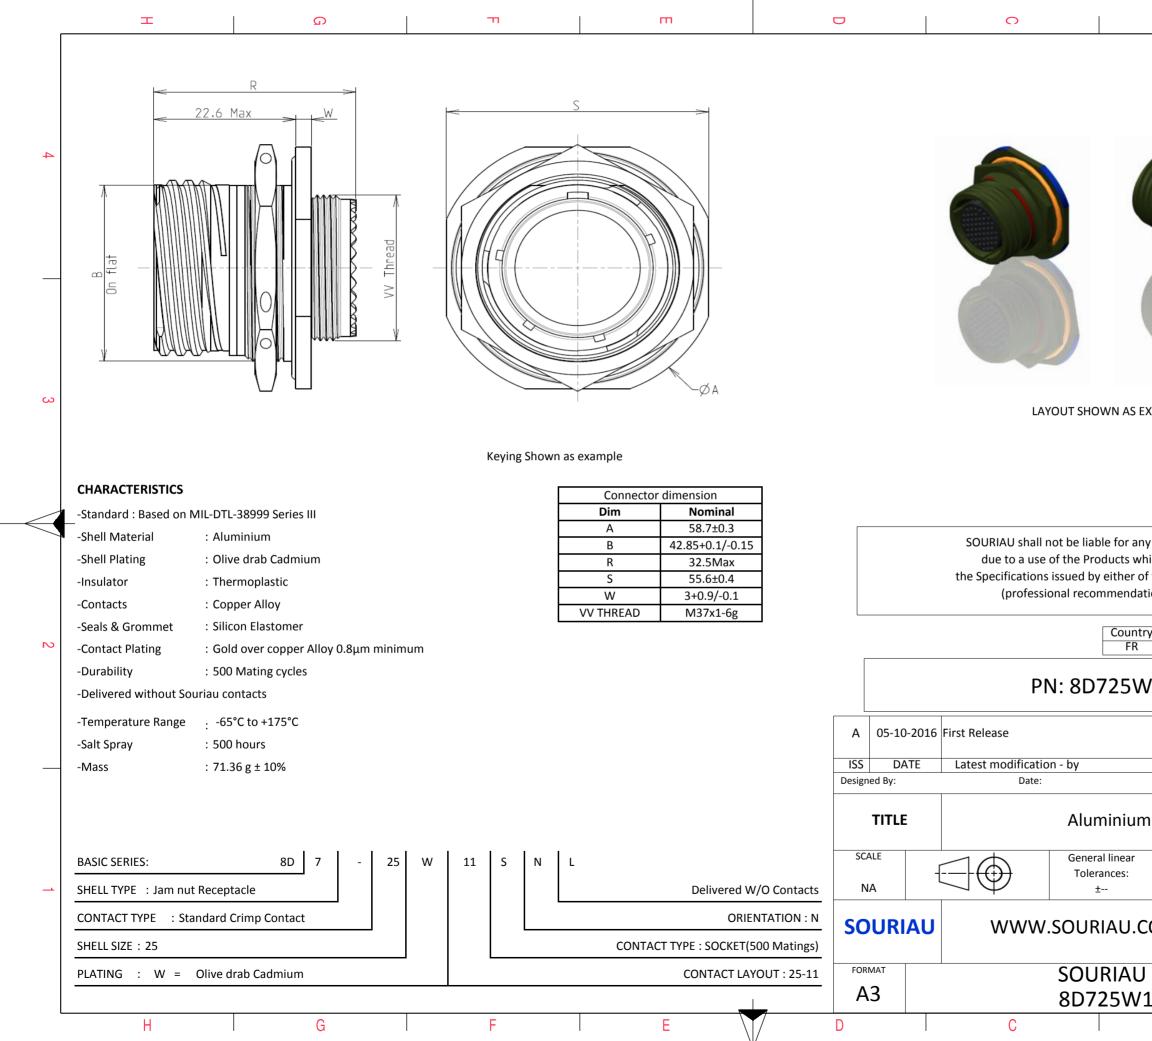

|          | т                                                                                                                                                                               | ۵                                                                                                                                                                                                                                                                      | п – | m | D                    | 0                                                                                                     |                              |
|----------|---------------------------------------------------------------------------------------------------------------------------------------------------------------------------------|------------------------------------------------------------------------------------------------------------------------------------------------------------------------------------------------------------------------------------------------------------------------|-----|---|----------------------|-------------------------------------------------------------------------------------------------------|------------------------------|
|          |                                                                                                                                                                                 | Contact Layout                                                                                                                                                                                                                                                         |     |   |                      | Panel cutout                                                                                          |                              |
|          |                                                                                                                                                                                 |                                                                                                                                                                                                                                                                        |     |   |                      | JAM NUT RECEPTACLE (TYPE 7)                                                                           |                              |
| 4        |                                                                                                                                                                                 |                                                                                                                                                                                                                                                                        |     |   |                      |                                                                                                       |                              |
|          | Contact<br>position ID  Loca    A  .000 (2.00)    B  +.304 (7.72)    C  +.431 (10.95)    D  +.304 (7.72)    E  +.000 (0.00)    F 304 (7.72)    NOTES:  Al demonstration on both | Y-axis<br>(mm)  Contact<br>postion ID  X-axis<br>(mm)  Y-axis<br>(mm)    +311 (10.55)  O  -431 (10.95)  0.00 (0.00)    +304 (7.72)  H  -304 (7.72)  +304 (7.72)    +000 (0.00)  J  +000 (0.00)  +102 (2.59)    -304 (7.72)  K  +092 (2.34)  -160 (4.06)    -304 (7.72) | _   |   |                      | ØC                                                                                                    |                              |
| ယ        | 1. All dimensions are true<br>2. Front face of pin insert<br>Shell Arrangement<br>size no.<br>25 -11                                                                            | position.<br>shown.<br>Number of Size Service Contact<br>contacts contacts rating location<br>9 10 N AB,C,D,E,F,<br>G,H,J<br>2 20 LK                                                                                                                                   |     |   |                      | Dim  Nomin    B  43.43+0/-    ØC  44.7+0.25                                                           | 0.25                         |
|          | L                                                                                                                                                                               |                                                                                                                                                                                                                                                                        |     |   |                      |                                                                                                       |                              |
|          |                                                                                                                                                                                 |                                                                                                                                                                                                                                                                        |     |   |                      | SOURIAU shall not be lia<br>due to a use of the P<br>the Specifications issued I<br>(professional rec | roducts which by either of t |
| N        |                                                                                                                                                                                 |                                                                                                                                                                                                                                                                        |     |   |                      |                                                                                                       | Country<br>FR                |
|          |                                                                                                                                                                                 |                                                                                                                                                                                                                                                                        |     |   |                      | PN: 80                                                                                                | 0725W                        |
|          |                                                                                                                                                                                 |                                                                                                                                                                                                                                                                        |     |   | A 05-10-2<br>ISS DAT | 016 First Release                                                                                     |                              |
|          |                                                                                                                                                                                 |                                                                                                                                                                                                                                                                        |     |   | Designed By:         | Date:                                                                                                 |                              |
|          |                                                                                                                                                                                 |                                                                                                                                                                                                                                                                        |     |   | TITLE                | Alu                                                                                                   | ıminium                      |
| <u> </u> |                                                                                                                                                                                 |                                                                                                                                                                                                                                                                        |     |   | SCALE<br>NA          | -{                                                                                                    | eral linear<br>erances:<br>± |
|          |                                                                                                                                                                                 |                                                                                                                                                                                                                                                                        |     |   | SOURIA               | WWW.SOU                                                                                               | RIAU.CO                      |
|          |                                                                                                                                                                                 |                                                                                                                                                                                                                                                                        |     |   | FORMAT               | SOL                                                                                                   | JRIAU                        |
|          |                                                                                                                                                                                 |                                                                                                                                                                                                                                                                        |     |   | A3                   |                                                                                                       | 725W1                        |
| L        | Н                                                                                                                                                                               | G                                                                                                                                                                                                                                                                      | F   | E | D                    | С                                                                                                     |                              |