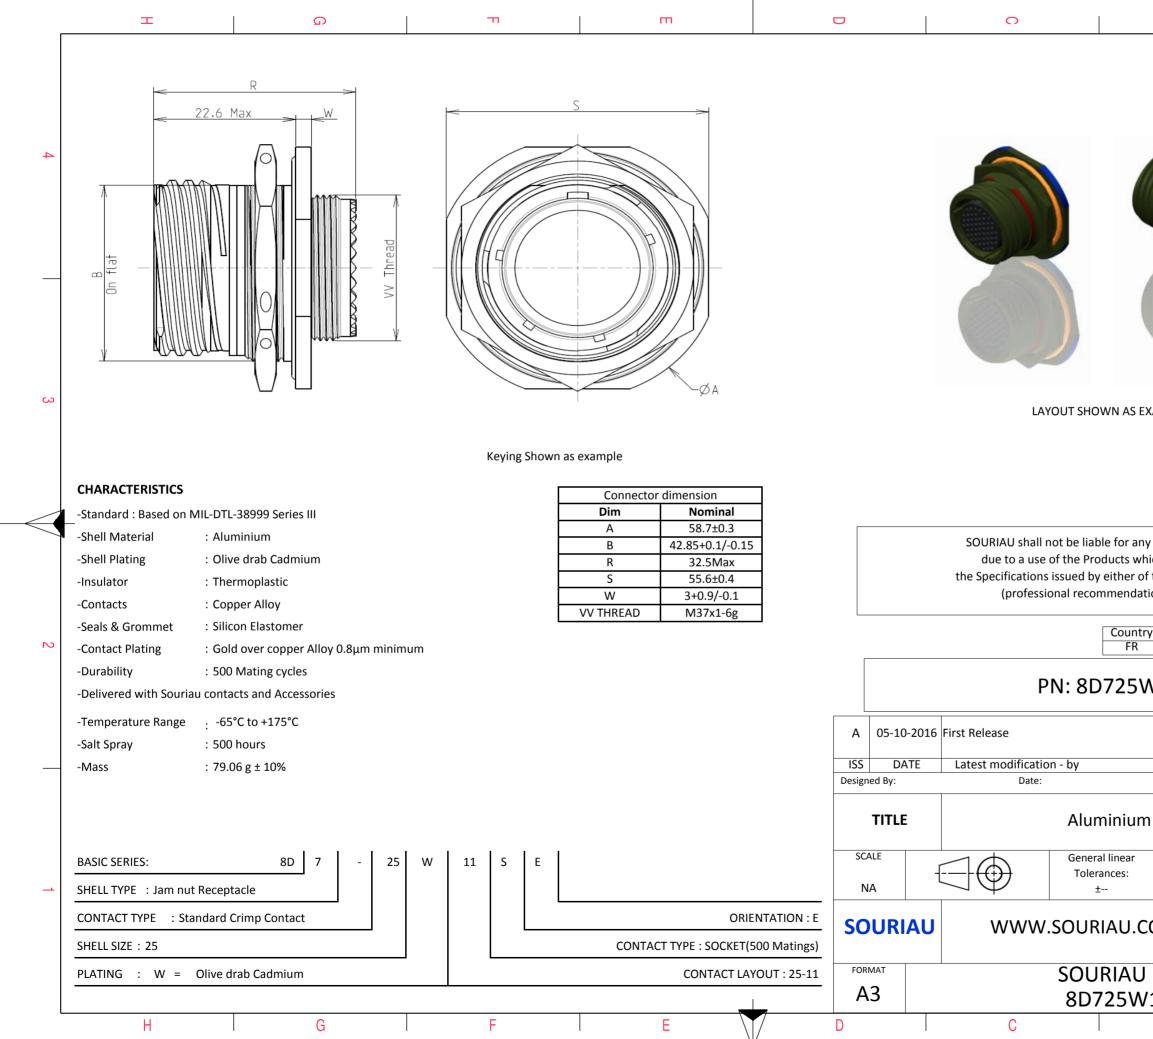

|            | Φ                                                                  |                                                                 | A       |        |          |  |  |
|------------|--------------------------------------------------------------------|-----------------------------------------------------------------|---------|--------|----------|--|--|
|            |                                                                    |                                                                 |         |        |          |  |  |
|            |                                                                    |                                                                 |         |        |          |  |  |
|            |                                                                    |                                                                 |         |        |          |  |  |
|            | 101                                                                |                                                                 |         |        | 4        |  |  |
|            |                                                                    |                                                                 |         |        |          |  |  |
|            |                                                                    | Ζ                                                               |         |        |          |  |  |
|            |                                                                    |                                                                 |         |        |          |  |  |
|            |                                                                    |                                                                 |         |        |          |  |  |
|            | 100                                                                |                                                                 |         |        |          |  |  |
|            |                                                                    |                                                                 |         |        |          |  |  |
| IS EXA     | MPLE                                                               |                                                                 |         |        | 3        |  |  |
|            |                                                                    |                                                                 |         |        |          |  |  |
|            |                                                                    |                                                                 |         |        |          |  |  |
|            | non-conformit                                                      |                                                                 |         |        |          |  |  |
|            | h does not co<br>he Parties or b                                   |                                                                 | у       |        |          |  |  |
|            | r of the Parties or by a third party<br>dation, technical notice.) |                                                                 |         |        |          |  |  |
| intry<br>R | y Jurisdiction & Control List<br>Not Listed                        |                                                                 |         |        |          |  |  |
| 5\//       | W11SE                                                              |                                                                 |         |        |          |  |  |
|            | TIJL                                                               |                                                                 |         |        |          |  |  |
|            |                                                                    |                                                                 |         |        |          |  |  |
|            |                                                                    | CUSTOMER                                                        | DRAWING | MOD N° | <u> </u> |  |  |
| um         | m Receptacle 8D series                                             |                                                                 |         |        |          |  |  |
| ar         | NPRDS / PROJECT                                                    |                                                                 |         |        |          |  |  |
|            |                                                                    |                                                                 | 59      |        | 1        |  |  |
|            | .COM                                                               |                                                                 |         |        |          |  |  |
|            |                                                                    | it must not be reproduced or<br>communicated without permission |         |        |          |  |  |
| U [        | DRG N°                                                             |                                                                 |         | SHEET  |          |  |  |
|            | 1SE-C                                                              |                                                                 |         | 1/2    |          |  |  |
|            | В                                                                  |                                                                 | А       |        |          |  |  |
|            |                                                                    |                                                                 |         |        |          |  |  |