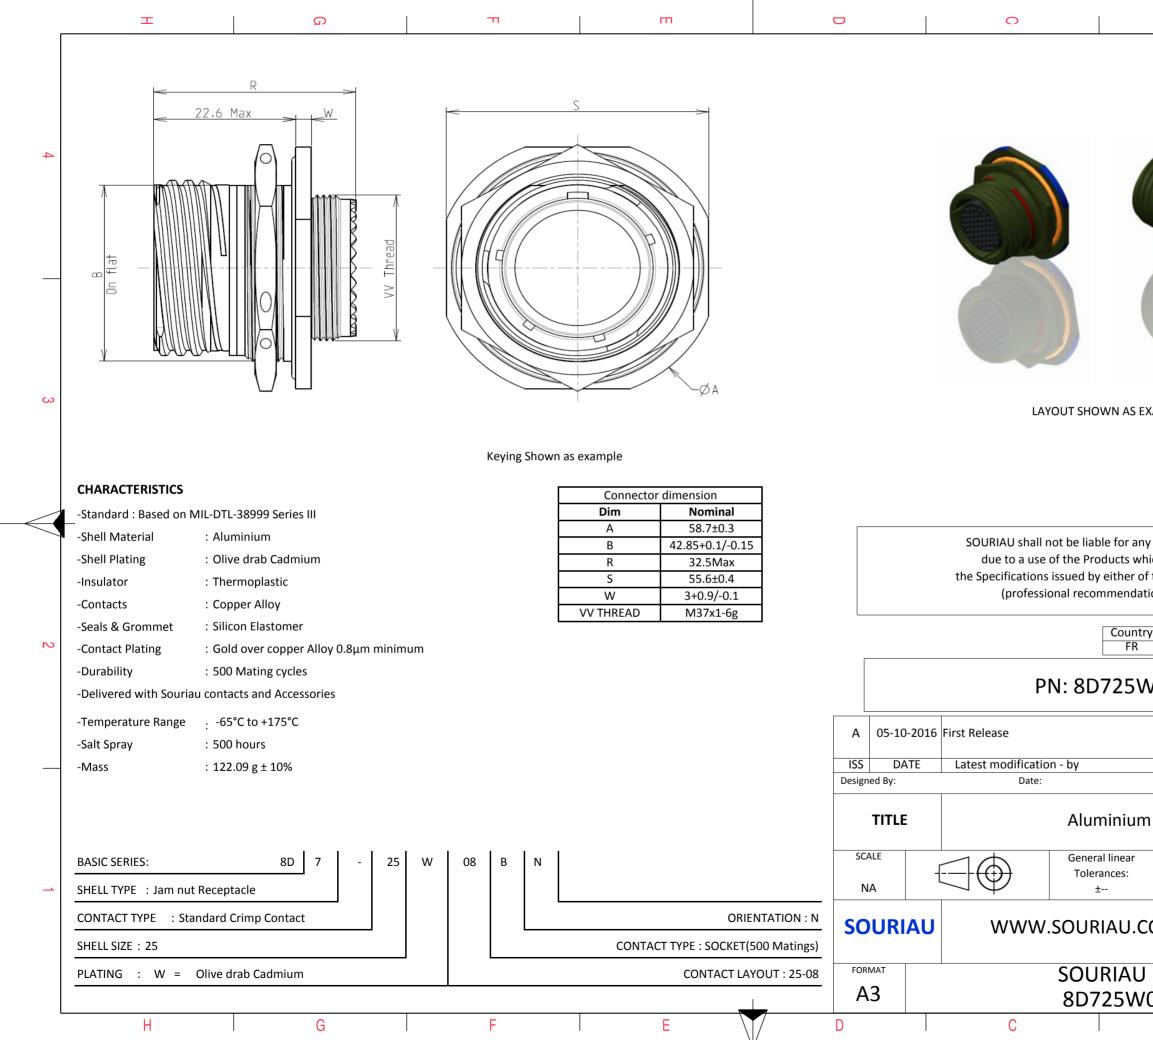

|                                                                       | Φ                                         |                                                                 | A                           |        |   |  |  |  |  |
|-----------------------------------------------------------------------|-------------------------------------------|-----------------------------------------------------------------|-----------------------------|--------|---|--|--|--|--|
|                                                                       |                                           |                                                                 |                             |        |   |  |  |  |  |
|                                                                       |                                           |                                                                 |                             |        |   |  |  |  |  |
|                                                                       |                                           |                                                                 |                             |        |   |  |  |  |  |
|                                                                       |                                           |                                                                 |                             |        |   |  |  |  |  |
|                                                                       |                                           |                                                                 |                             |        |   |  |  |  |  |
|                                                                       |                                           |                                                                 |                             |        |   |  |  |  |  |
|                                                                       |                                           |                                                                 |                             |        |   |  |  |  |  |
|                                                                       |                                           |                                                                 |                             |        |   |  |  |  |  |
|                                                                       |                                           |                                                                 |                             |        |   |  |  |  |  |
| S EX4                                                                 | AMPLE                                     |                                                                 |                             |        | 3 |  |  |  |  |
|                                                                       |                                           |                                                                 |                             |        |   |  |  |  |  |
|                                                                       |                                           |                                                                 |                             |        |   |  |  |  |  |
|                                                                       |                                           |                                                                 |                             |        |   |  |  |  |  |
|                                                                       | non-conformit                             |                                                                 |                             |        |   |  |  |  |  |
| s which does not comply with<br>er of the Parties or by a third party |                                           |                                                                 |                             |        |   |  |  |  |  |
|                                                                       | ation, technical notice.)                 |                                                                 |                             |        |   |  |  |  |  |
| Intry<br>R                                                            | Jurisdiction & Control List<br>Not Listed |                                                                 |                             |        |   |  |  |  |  |
| 5W08BN                                                                |                                           |                                                                 |                             |        |   |  |  |  |  |
|                                                                       |                                           |                                                                 |                             | 1      | - |  |  |  |  |
|                                                                       |                                           | CUSTOMER                                                        | DRAWING                     | MOD N° |   |  |  |  |  |
| um Receptacle 8D series                                               |                                           |                                                                 |                             |        |   |  |  |  |  |
| ar                                                                    | NPRDS / PROJECT                           |                                                                 |                             |        |   |  |  |  |  |
|                                                                       |                                           | 85                                                              |                             |        | 1 |  |  |  |  |
| I.CC                                                                  | M                                         |                                                                 | ment is the prop<br>SOURIAU |        |   |  |  |  |  |
|                                                                       |                                           | it must not be reproduced or<br>communicated without permission |                             |        |   |  |  |  |  |
| U I                                                                   | DRG N°                                    | 1                                                               |                             | SHEET  |   |  |  |  |  |
| W0                                                                    | 8BN-C                                     |                                                                 |                             | 1/2    |   |  |  |  |  |
|                                                                       | В                                         |                                                                 | А                           |        |   |  |  |  |  |
|                                                                       |                                           |                                                                 |                             |        |   |  |  |  |  |