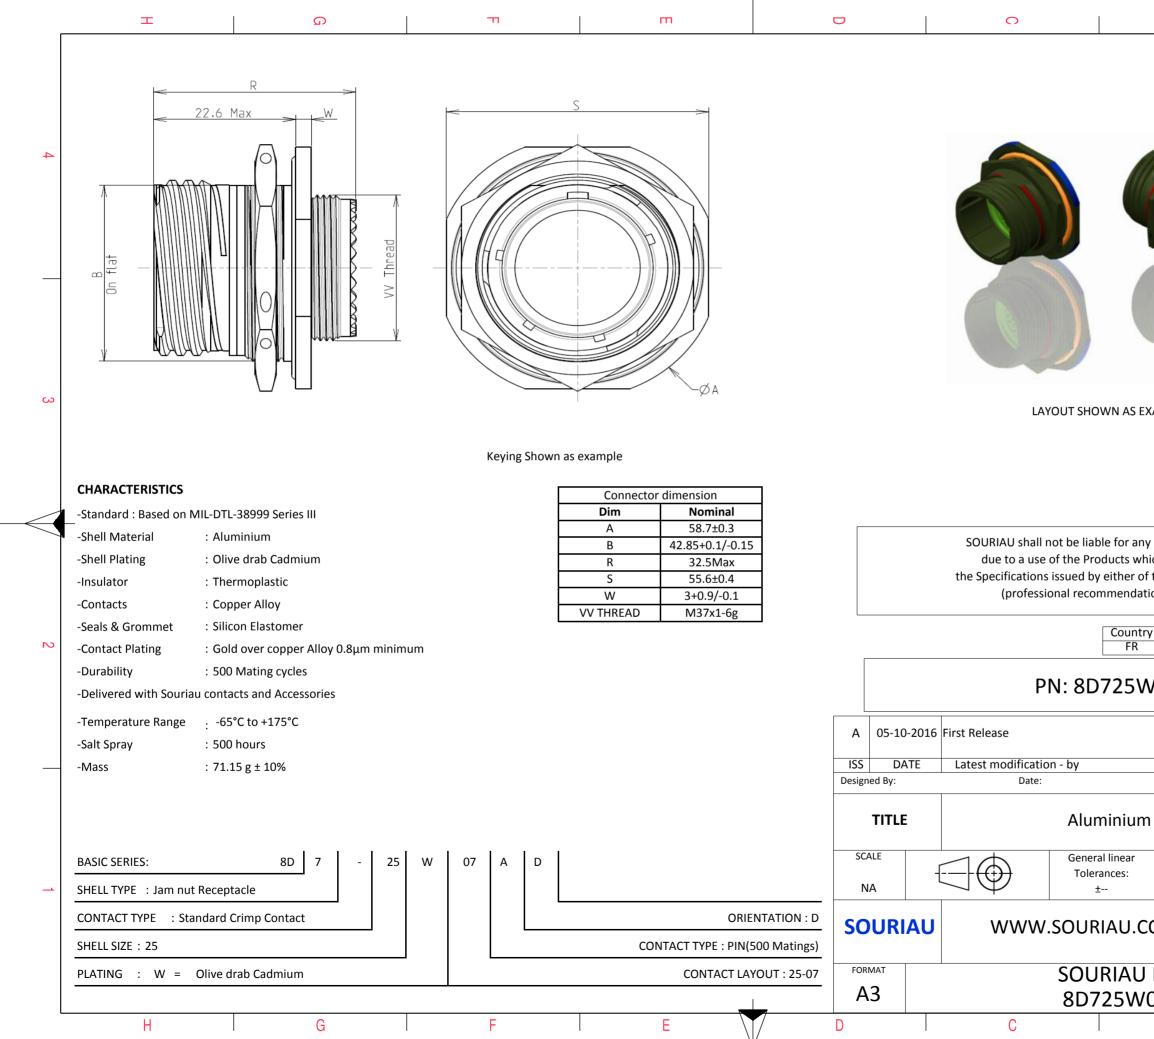

|                                                                                                             | 4 |  |  |  |  |  |  |  |
|-------------------------------------------------------------------------------------------------------------|---|--|--|--|--|--|--|--|
|                                                                                                             | 4 |  |  |  |  |  |  |  |
|                                                                                                             | 4 |  |  |  |  |  |  |  |
|                                                                                                             | 4 |  |  |  |  |  |  |  |
|                                                                                                             | 4 |  |  |  |  |  |  |  |
|                                                                                                             |   |  |  |  |  |  |  |  |
|                                                                                                             |   |  |  |  |  |  |  |  |
|                                                                                                             |   |  |  |  |  |  |  |  |
|                                                                                                             | _ |  |  |  |  |  |  |  |
|                                                                                                             |   |  |  |  |  |  |  |  |
|                                                                                                             |   |  |  |  |  |  |  |  |
|                                                                                                             | 3 |  |  |  |  |  |  |  |
| S EXAMPLE                                                                                                   |   |  |  |  |  |  |  |  |
|                                                                                                             |   |  |  |  |  |  |  |  |
|                                                                                                             |   |  |  |  |  |  |  |  |
| any non-conformity or damage<br>which does not comply with                                                  |   |  |  |  |  |  |  |  |
| er of the Parties or by a third party<br>adation, technical notice.)                                        |   |  |  |  |  |  |  |  |
|                                                                                                             |   |  |  |  |  |  |  |  |
| Intry Jurisdiction & Control List<br>R Not Listed                                                           | 2 |  |  |  |  |  |  |  |
| W07AD                                                                                                       |   |  |  |  |  |  |  |  |
|                                                                                                             |   |  |  |  |  |  |  |  |
| MOD N°                                                                                                      |   |  |  |  |  |  |  |  |
| CUSTOMER DRAWING                                                                                            | - |  |  |  |  |  |  |  |
| um Receptacle 8D series                                                                                     |   |  |  |  |  |  |  |  |
| er NPRDS / PROJECT 859                                                                                      | 1 |  |  |  |  |  |  |  |
| This document is the property of                                                                            |   |  |  |  |  |  |  |  |
| SOURIALI                                                                                                    |   |  |  |  |  |  |  |  |
| J.COM This document is the property of SOURIAU it must not be reproduced or communicated without permission |   |  |  |  |  |  |  |  |
| J.COM SOURIAU it must not be reproduced or communicated without permission SHEET SHEET                      | _ |  |  |  |  |  |  |  |
| J.COM<br>it must not be reproduced or<br>communicated without permission                                    |   |  |  |  |  |  |  |  |

| ſ        | т                                                                                                                                                                                                                                                                                                                                                                                                                                                                                                 | ۵                                                                                                                                                                                                                                                                                                                                                                                                                                                                                                                                                                                                                                                                                                                                                                                                                    | н <b>г</b> | т |                                             | 0                                                                                                   |
|----------|---------------------------------------------------------------------------------------------------------------------------------------------------------------------------------------------------------------------------------------------------------------------------------------------------------------------------------------------------------------------------------------------------------------------------------------------------------------------------------------------------|----------------------------------------------------------------------------------------------------------------------------------------------------------------------------------------------------------------------------------------------------------------------------------------------------------------------------------------------------------------------------------------------------------------------------------------------------------------------------------------------------------------------------------------------------------------------------------------------------------------------------------------------------------------------------------------------------------------------------------------------------------------------------------------------------------------------|------------|---|---------------------------------------------|-----------------------------------------------------------------------------------------------------|
|          |                                                                                                                                                                                                                                                                                                                                                                                                                                                                                                   | Contact Layout                                                                                                                                                                                                                                                                                                                                                                                                                                                                                                                                                                                                                                                                                                                                                                                                       |            |   |                                             | Panel cutout                                                                                        |
| 4        |                                                                                                                                                                                                                                                                                                                                                                                                                                                                                                   |                                                                                                                                                                                                                                                                                                                                                                                                                                                                                                                                                                                                                                                                                                                                                                                                                      |            |   |                                             | JAM NUT RECEPTACLE (TYPE 7)                                                                         |
|          | (Inactive for new design for<br>Contact Locat<br>position X-axis<br>ID (mm)<br>1 -494 (12.55)<br>2 -533 (13.54)<br>3 -550 (13.97)<br>4 -544 (13.82)<br>5 -516 (13.11)<br>6 -467 (11.86)                                                                                                                                                                                                                                                                                                           | MIL-DTL-38999.         For new design, use arrangement no. 25-9.)<br>Contacts<br>(insert arrangement 25-7)           ion         Contact<br>position ID<br>(mm)         Location           Y-axis<br>(mm)         Contact<br>position ID         X-axis<br>(mm)         Y-axis<br>(mm)           +242 (6.15)         51         +000 (0.00)         -1106 (2.69)           ·130 (3.51)         52         ·000 (0.00)         -212 (5.60)           ·028 (0.71)         53         +000 (0.00)         -310 (7.87)           -031 (2.11)         54         +000 (0.00)         -551 (14.00)           -191 (4.85)         55         +056 (1.42)         +548 (13.92)           -292 (7.42)         56         +035 (2.41)         +48 (13.71)                                                                      | )<br>)     |   |                                             | ØC                                                                                                  |
| ω        | 7        435 (11.05)           8        399 (10.13)           9        441 (11.20)           10        465 (11.81)           11        470 (11.94)           12        456 (11.56)           13        423 (10.74)           14        372 (9.45)                                                                                                                                                                                                                                                 | +337 (8.56)         57         +.068 (1.73)         +.370 (9.40)           +249 (6.32)         58         +.092 (2.34)         +.278 (7.06)           +163 (4.14)         59         +.095 (2.41)         +.183 (4.65)           +071 (1.80)         60         +.089 (2.26)        178 (4.52)           -024 (0.61)         61         +.094 (2.39)        277 (7.04)           -118 (3.00)         62         +.069 (1.75)        376 (9.55)           -207 (5.26)         63         +.048 (1.22)        468 (11.84)           -288 (7.32)         64         +.165 (4.19)         +.525 (13.34)           Contacts           (Insert arrangement 25-7)                                                                                                                                                           |            |   |                                             | Dim         Nominal           B         43.43+0/-0.25           ØC         44.7+0.25/-0             |
|          | Contact         Local           position         X-axis<br>(mm)           1D         (mm)           15         -399 (10.13)           16         -359 (9.12)           17         -341 (8.66)           18         -308 (7.82)           19         -303 (7.78)           20         -307 (7.80)           21         -314 (7.98)           22         -267 (6.78)           23         -269 (6.83)           24         -247 (6.27)                                                              | Y-axis<br>(mm)         Contact<br>position ID<br>379 (9.63)         Contact<br>65         Y-axis<br>(mm)         Y-axis<br>(mm)           -379 (9.63)         65         +186 (4.72)         +433 (11.00           +418 (10.62)         66         +164 (4.17)         +340 (8.64)           +324 (8.23)         67         +181 (4.60)         +225 (5.72)           +222 (5.64)         68         +172 (4.37)         -223 (5.66)           -223 (5.66)         69         +159 (4.04)         -347 (8.81)           -357 (9.07)         70         +141 (3.58)         -448 (11.42)           -452 (11.48)         71         +111 (2.82)         -539 (13.68)           +386 (9.80)         73         +269 (6.83)         +386 (9.80)           +294 (7.47)         74         +247 (6.27)         +294 (7.47) |            |   |                                             | SOURIAU shall not be liable for any<br>due to a use of the Products whi                             |
| N        | 25         -238 (6.05)           26         -237 (6.02)           27         -228 (5.79)           28         -217 (5.51)           29         -165 (4.19)           30         -166 (4.72)           31        164 (4.17)           32         -181 (4.60)           33         -172 (4.37)           34         -159 (4.04)           35        141 (3.58)           36         -1111 (2.82)           37         -056 (1.42)           38         -095 (2.41)           39         -088 (1.73) | $\begin{array}{c c c c c c c c c c c c c c c c c c c $                                                                                                                                                                                                                                                                                                                                                                                                                                                                                                                                                                                                                                                                                                                                                               |            |   |                                             | the Specifications issued by either of<br>(professional recommendati<br>Country<br>FR<br>PN: 8D725W |
|          | 40         -0.92 (2.34)           41         -0.95 (2.41)           42         -0.99 (2.26)           Contact<br>position<br>ID         Locc<br>(mm)           43         -0.09 (2.25)           44         -0.06 (1.75)           45         -0.48 (1.22)           46         +0.000 (0.00)           47         +0.000 (0.00)           48         +0.000 (0.00)                                                                                                                               | Y-axis<br>(mm)         Confact<br>position ID         X-axis<br>(mm)         Y-axis<br>(mm)           -277 (7.04)         93         +399 (10.13)         -379 (9.63)           -376 (9.55)         94         +494 (12.55)         +242 (6.15)           -468 (11.89)         95         +533 (13.54)         +138 (3.51)           +471 (11.96)         96         +550 (13.97)         +028 (0.71)           +303 (7.70)         97         +544 (13.22)         -083 (2.11)           +208 (5.28)         98         +516 (13.11)         -191 (4.85)                                                                                                                                                                                                                                                            |            |   | A 05-10-<br>ISS DA<br>Designed By:<br>TITLE | Date:                                                                                               |
| <u> </u> | 2                                                                                                                                                                                                                                                                                                                                                                                                                                                                                                 | •.104 (2.64)         99         +.467 (11.86)        292 (7.42)           •.000 (0.00)               Size         Service         Contact         Standard contact           contacts         rating         location         Pin         Socket           8         Twinax         25, 75         M39029/90-529         M39029/91-53           22D         M         All others         M39029/58-360         M39029/56-34                                                                                                                                                                                                                                                                                                                                                                                          |            |   | SCALE<br>NA<br>SOURIA                       | AU WWW.SOURIAU.CO                                                                                   |
|          |                                                                                                                                                                                                                                                                                                                                                                                                                                                                                                   |                                                                                                                                                                                                                                                                                                                                                                                                                                                                                                                                                                                                                                                                                                                                                                                                                      |            | _ | FORMAT<br>A3                                | SOURIAU<br>8D725W0                                                                                  |
| L        | Н                                                                                                                                                                                                                                                                                                                                                                                                                                                                                                 | G                                                                                                                                                                                                                                                                                                                                                                                                                                                                                                                                                                                                                                                                                                                                                                                                                    | F          | E | D                                           | С                                                                                                   |