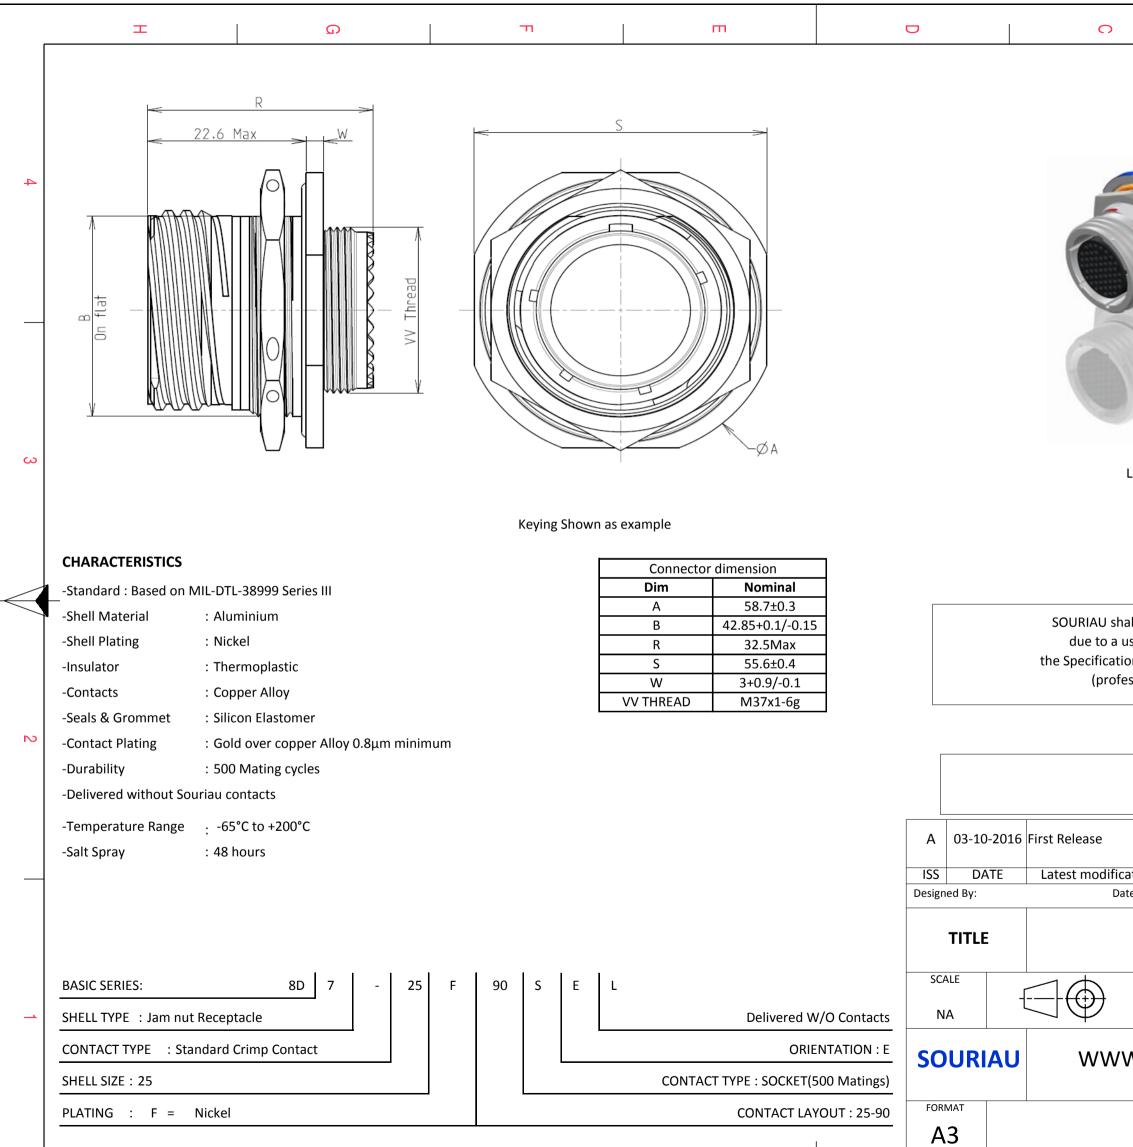

F

Е

D

С

Н

G

|                                                                                                                                                                                                                                                                                                  |              | A |  |   |  |  |  |  |  |
|--------------------------------------------------------------------------------------------------------------------------------------------------------------------------------------------------------------------------------------------------------------------------------------------------|--------------|---|--|---|--|--|--|--|--|
|                                                                                                                                                                                                                                                                                                  |              |   |  | 4 |  |  |  |  |  |
| LAYOUT SHOWN AS EXAMPLE                                                                                                                                                                                                                                                                          |              |   |  | 3 |  |  |  |  |  |
| all not be liable for any non-conformity or damage<br>use of the Products which does not comply with<br>ons issued by either of the Parties or by a third party<br>essional recommendation, technical notice.)<br><u>Country</u> Jurisdiction & Control List<br>FR Not Listed<br>PN: 8D725F90SEL |              |   |  |   |  |  |  |  |  |
| ation - by MOD N°<br>te: CUSTOMER DRAWING<br>Aluminium Receptacle 8D series                                                                                                                                                                                                                      |              |   |  |   |  |  |  |  |  |
| General linear     NPRDS / PROJECT       Tolerances:     859       ±     859                                                                                                                                                                                                                     |              |   |  |   |  |  |  |  |  |
| W.SOURIAU.COM<br>it must not be reproduced or<br>communicated without permission                                                                                                                                                                                                                 |              |   |  |   |  |  |  |  |  |
| SOURIAU DRG<br>8D725F90SEL                                                                                                                                                                                                                                                                       | SHEET<br>1/2 |   |  |   |  |  |  |  |  |
| BA                                                                                                                                                                                                                                                                                               |              |   |  |   |  |  |  |  |  |