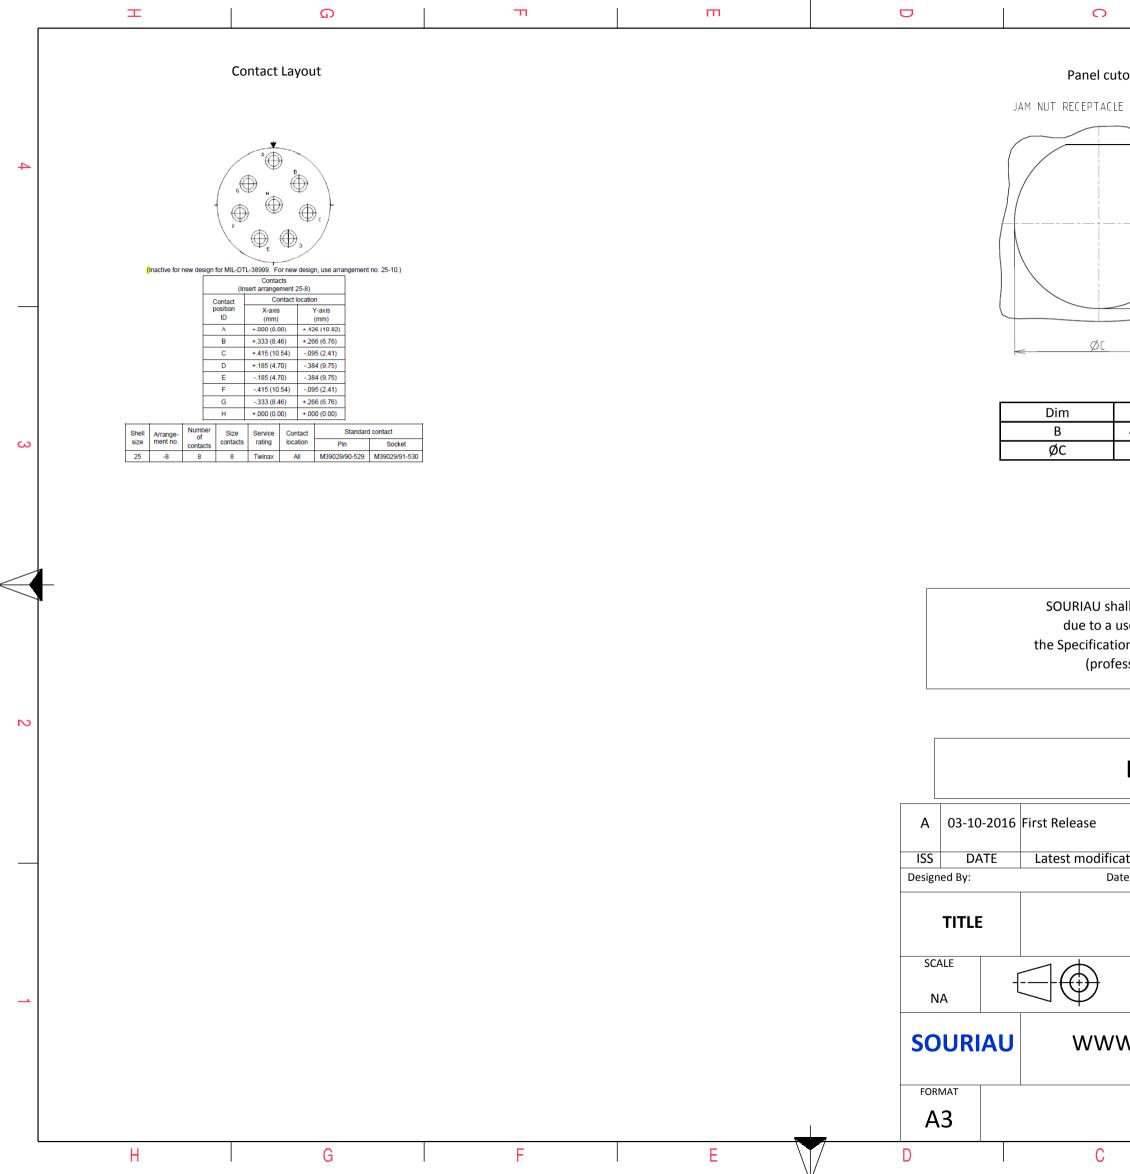

| L O D L O D L                                                                                                                                                                                                                                                                                                                                                                                                                                                                                                                                                                                                                                                                                                                                                                                                                                                                                                                                                                                                                                                                                                                                                                                                                                                                                                                                                                                                                                                                                                                                                                                                                                                                                                                                                                                                                                                                                                                                                                                                                                                                                                                 |        |   |  |  |  |  |  |  |
|-------------------------------------------------------------------------------------------------------------------------------------------------------------------------------------------------------------------------------------------------------------------------------------------------------------------------------------------------------------------------------------------------------------------------------------------------------------------------------------------------------------------------------------------------------------------------------------------------------------------------------------------------------------------------------------------------------------------------------------------------------------------------------------------------------------------------------------------------------------------------------------------------------------------------------------------------------------------------------------------------------------------------------------------------------------------------------------------------------------------------------------------------------------------------------------------------------------------------------------------------------------------------------------------------------------------------------------------------------------------------------------------------------------------------------------------------------------------------------------------------------------------------------------------------------------------------------------------------------------------------------------------------------------------------------------------------------------------------------------------------------------------------------------------------------------------------------------------------------------------------------------------------------------------------------------------------------------------------------------------------------------------------------------------------------------------------------------------------------------------------------|--------|---|--|--|--|--|--|--|
| The set of |        | 4 |  |  |  |  |  |  |
| Keying Shown as example                                                                                                                                                                                                                                                                                                                                                                                                                                                                                                                                                                                                                                                                                                                                                                                                                                                                                                                                                                                                                                                                                                                                                                                                                                                                                                                                                                                                                                                                                                                                                                                                                                                                                                                                                                                                                                                                                                                                                                                                                                                                                                       |        |   |  |  |  |  |  |  |
| CHARACTERISTICS       Connector dimension         -Standard : Based on MIL-DTL-38999 Series III       Dim       Nominal         A       58.7±0.3                                                                                                                                                                                                                                                                                                                                                                                                                                                                                                                                                                                                                                                                                                                                                                                                                                                                                                                                                                                                                                                                                                                                                                                                                                                                                                                                                                                                                                                                                                                                                                                                                                                                                                                                                                                                                                                                                                                                                                              |        |   |  |  |  |  |  |  |
| Shell Material       Aluminium         -Shell Material       Aluminium         -Shell Plating       Nickel         -Shell Plating       Nickel         -Insulator       Thermoplastic         -Contacts       Copper Alloy                                                                                                                                                                                                                                                                                                                                                                                                                                                                                                                                                                                                                                                                                                                                                                                                                                                                                                                                                                                                                                                                                                                                                                                                                                                                                                                                                                                                                                                                                                                                                                                                                                                                                                                                                                                                                                                                                                    |        |   |  |  |  |  |  |  |
| -Seals & Grommet     : Silicon Elastomer       Country     Jurisdiction & Control List       FR     Not Listed                                                                                                                                                                                                                                                                                                                                                                                                                                                                                                                                                                                                                                                                                                                                                                                                                                                                                                                                                                                                                                                                                                                                                                                                                                                                                                                                                                                                                                                                                                                                                                                                                                                                                                                                                                                                                                                                                                                                                                                                                | 2      | 2 |  |  |  |  |  |  |
| -Durability : 500 Mating cycles<br>-Delivered without Souriau contacts PN: 8D725F08SCL                                                                                                                                                                                                                                                                                                                                                                                                                                                                                                                                                                                                                                                                                                                                                                                                                                                                                                                                                                                                                                                                                                                                                                                                                                                                                                                                                                                                                                                                                                                                                                                                                                                                                                                                                                                                                                                                                                                                                                                                                                        |        |   |  |  |  |  |  |  |
| -Temperature Range : -65°C to +200°C<br>-Salt Spray : 48 hours                                                                                                                                                                                                                                                                                                                                                                                                                                                                                                                                                                                                                                                                                                                                                                                                                                                                                                                                                                                                                                                                                                                                                                                                                                                                                                                                                                                                                                                                                                                                                                                                                                                                                                                                                                                                                                                                                                                                                                                                                                                                |        |   |  |  |  |  |  |  |
|                                                                                                                                                                                                                                                                                                                                                                                                                                                                                                                                                                                                                                                                                                                                                                                                                                                                                                                                                                                                                                                                                                                                                                                                                                                                                                                                                                                                                                                                                                                                                                                                                                                                                                                                                                                                                                                                                                                                                                                                                                                                                                                               | IOD N° | _ |  |  |  |  |  |  |
| TITLE     Aluminium Receptacle 8D series                                                                                                                                                                                                                                                                                                                                                                                                                                                                                                                                                                                                                                                                                                                                                                                                                                                                                                                                                                                                                                                                                                                                                                                                                                                                                                                                                                                                                                                                                                                                                                                                                                                                                                                                                                                                                                                                                                                                                                                                                                                                                      |        |   |  |  |  |  |  |  |
| BASIC SERIES:       8D       7       -       25       F       08       S       C       L       SCALE       General linear       NPRDS / PROJECT         SHELL TYPE : Jam nut Receptacle       SHELL TYPE : Jam nut Receptacle       F       08       S       C       L       Delivered W/O Contacts       NA       General linear       NPRDS / PROJECT                                                                                                                                                                                                                                                                                                                                                                                                                                                                                                                                                                                                                                                                                                                                                                                                                                                                                                                                                                                                                                                                                                                                                                                                                                                                                                                                                                                                                                                                                                                                                                                                                                                                                                                                                                       |        | 1 |  |  |  |  |  |  |
| CONTACT TYPE       : Standard Crimp Contact         CONTACT TYPE       : SOURIAU                                                                                                                                                                                                                                                                                                                                                                                                                                                                                                                                                                                                                                                                                                                                                                                                                                                                                                                                                                                                                                                                                                                                                                                                                                                                                                                                                                                                                                                                                                                                                                                                                                                                                                                                                                           |        |   |  |  |  |  |  |  |
|                                                                                                                                                                                                                                                                                                                                                                                                                                                                                                                                                                                                                                                                                                                                                                                                                                                                                                                                                                                                                                                                                                                                                                                                                                                                                                                                                                                                                                                                                                                                                                                                                                                                                                                                                                                                                                                                                                                                                                                                                                                                                                                               | SHEET  |   |  |  |  |  |  |  |
| H     G     F     E     D     8D725F08SCL-C       H     G     F     A                                                                                                                                                                                                                                                                                                                                                                                                                                                                                                                                                                                                                                                                                                                                                                                                                                                                                                                                                                                                                                                                                                                                                                                                                                                                                                                                                                                                                                                                                                                                                                                                                                                                                                                                                                                                                                                                                                                                                                                                                                                         | 1/2    |   |  |  |  |  |  |  |

|                                                                                                        |                                     |          | Φ |       |              | A          |        |   |  |
|--------------------------------------------------------------------------------------------------------|-------------------------------------|----------|---|-------|--------------|------------|--------|---|--|
|                                                                                                        |                                     |          |   |       |              |            |        |   |  |
| tout                                                                                                   | :                                   |          |   |       |              |            |        |   |  |
| E (T                                                                                                   | YPE 7)                              |          |   |       |              |            |        |   |  |
|                                                                                                        |                                     | <u> </u> |   |       |              |            |        |   |  |
|                                                                                                        |                                     |          |   |       |              |            |        | 4 |  |
|                                                                                                        |                                     | ഫ        |   |       |              |            |        |   |  |
|                                                                                                        |                                     |          |   |       |              |            |        |   |  |
|                                                                                                        |                                     | v        |   |       |              |            |        |   |  |
|                                                                                                        |                                     |          |   |       |              |            |        |   |  |
|                                                                                                        |                                     |          |   |       |              |            |        |   |  |
|                                                                                                        | Nominal                             |          |   |       |              |            |        |   |  |
|                                                                                                        | 8.43+0/-0.25<br>4.7+0.25/-0         |          |   |       |              |            |        | 3 |  |
|                                                                                                        |                                     |          |   |       |              |            |        |   |  |
|                                                                                                        |                                     |          |   |       |              |            |        |   |  |
|                                                                                                        |                                     |          |   |       |              |            |        |   |  |
|                                                                                                        |                                     |          |   |       |              |            | ]      |   |  |
| all not be liable for any non-conformity or damage<br>use of the Products which does not comply with   |                                     |          |   |       |              |            |        |   |  |
| ons issued by either of the Parties or by a third party<br>essional recommendation, technical notice.) |                                     |          |   |       |              |            |        |   |  |
|                                                                                                        | Country Jurisdiction & Control List |          |   |       |              |            |        |   |  |
| FR     Not Listed                                                                                      |                                     |          |   |       |              |            |        |   |  |
| PN: 8D725F08SCL                                                                                        |                                     |          |   |       |              |            |        |   |  |
|                                                                                                        |                                     |          |   |       |              |            |        |   |  |
| atio                                                                                                   | n - by                              |          |   |       |              | 7          | MOD N° |   |  |
| ite:                                                                                                   |                                     |          |   | CUSTO | MER DRAWI    |            |        |   |  |
| Aluminium Receptacle 8D series                                                                         |                                     |          |   |       |              |            |        |   |  |
|                                                                                                        | General lir<br>Tolerance            |          |   | NPR   | DS / PROJECT | -          |        |   |  |
|                                                                                                        | ±                                   |          |   | Thi   | 859          | e property | v of   | 1 |  |
| W.SOURIAU.COM<br>it must not be reproduced or                                                          |                                     |          |   |       |              |            |        |   |  |
| Communicated without permission SOURIALLORG N° SHEET                                                   |                                     |          |   |       |              |            |        |   |  |
| SOURIAU DRG N°SHEE8D725F08SCL-C2/2                                                                     |                                     |          |   |       |              |            |        |   |  |
|                                                                                                        |                                     | 51.00.   | B |       |              | A          | -      | J |  |
|                                                                                                        |                                     |          |   |       |              |            |        |   |  |