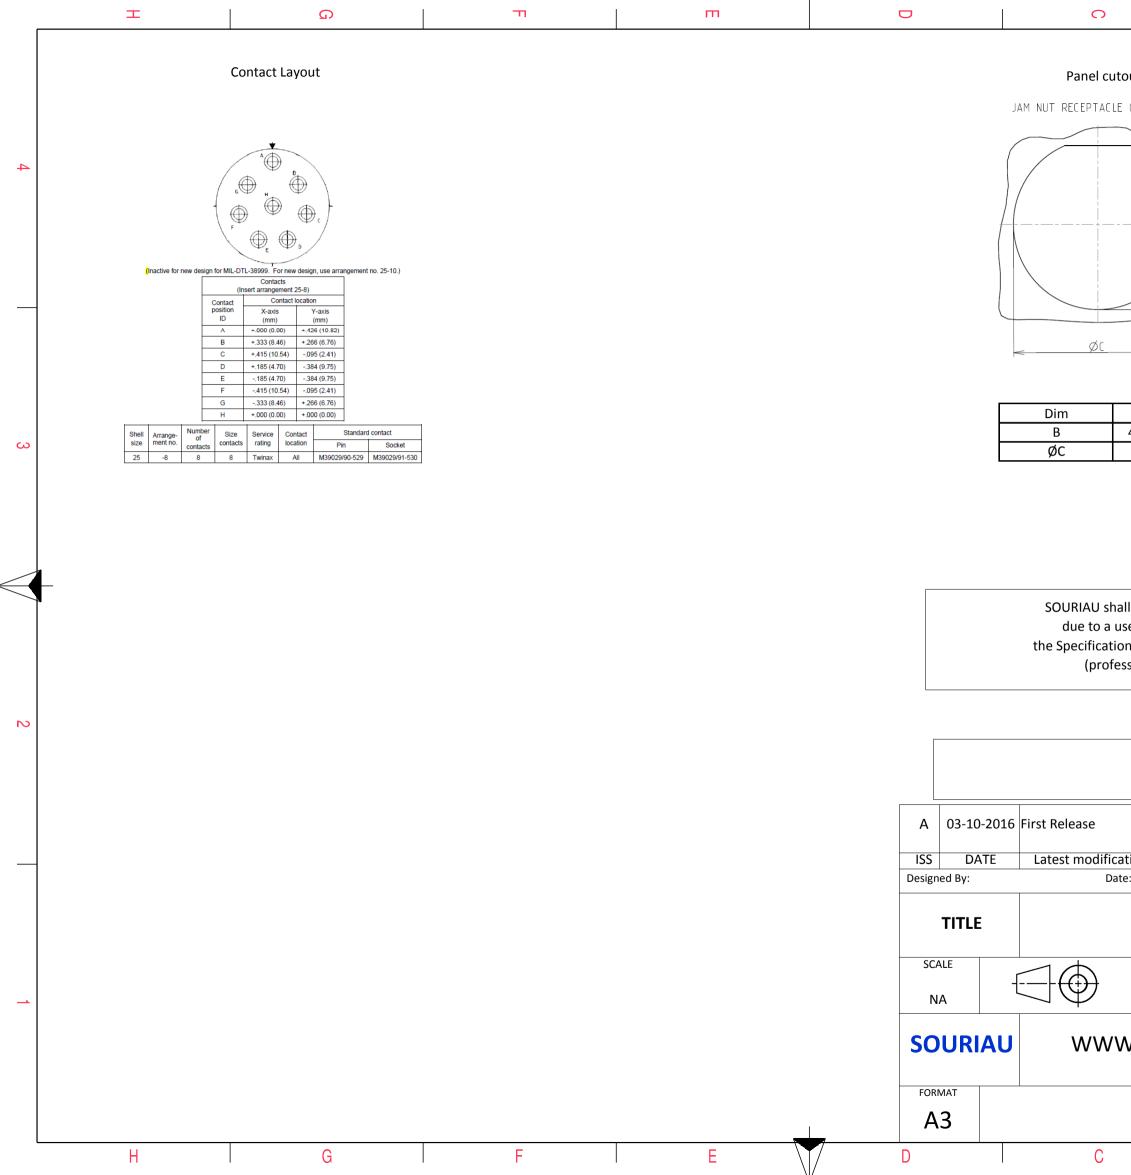

| E D D T M D D D D D D D D D D D D D D D D                                                                                                                                                                                                                                                                                                                                                                                                                                                                                                                                                                                                                                                                                                                                                                                                                                                                                                                                                                                                                                                                                                                                                                                                                                                                                                                                                                                                                                                                                                                                                                                                                                                                                                                                                                                                                                                                                                                                                                                                                                                       | >            |   |
|-------------------------------------------------------------------------------------------------------------------------------------------------------------------------------------------------------------------------------------------------------------------------------------------------------------------------------------------------------------------------------------------------------------------------------------------------------------------------------------------------------------------------------------------------------------------------------------------------------------------------------------------------------------------------------------------------------------------------------------------------------------------------------------------------------------------------------------------------------------------------------------------------------------------------------------------------------------------------------------------------------------------------------------------------------------------------------------------------------------------------------------------------------------------------------------------------------------------------------------------------------------------------------------------------------------------------------------------------------------------------------------------------------------------------------------------------------------------------------------------------------------------------------------------------------------------------------------------------------------------------------------------------------------------------------------------------------------------------------------------------------------------------------------------------------------------------------------------------------------------------------------------------------------------------------------------------------------------------------------------------------------------------------------------------------------------------------------------------|--------------|---|
| Image: set of the set of |              | 4 |
| Keying Shown as example     CHARACTERISTICS     Connector dimension     -Standard : Based on MIL-DTL-38999 Series III   Dim   Nominal                                                                                                                                                                                                                                                                                                                                                                                                                                                                                                                                                                                                                                                                                                                                                                                                                                                                                                                                                                                                                                                                                                                                                                                                                                                                                                                                                                                                                                                                                                                                                                                                                                                                                                                                                                                                                                                                                                                                                           |              |   |
| Shell Material   A 1000000000000000000000000000000000000                                                                                                                                                                                                                                                                                                                                                                                                                                                                                                                                                                                                                                                                                                                                                                                                                                                                                                                                                                                                                                                                                                                                                                                                                                                                                                                                                                                                                                                                                                                                                                                                                                                                                                                                                                                                                                                                                                                                                                                                                                        |              | 2 |
| -Delivered with Souriau contacts and Accessories<br>-Temperature Range : -65°C to +200°C<br>-Salt Spray : 48 hours<br>- Mass : 122.09 g ± 10%                                                                                                                                                                                                                                                                                                                                                                                                                                                                                                                                                                                                                                                                                                                                                                                                                                                                                                                                                                                                                                                                                                                                                                                                                                                                                                                                                                                                                                                                                                                                                                                                                                                                                                                                                                                                                                                                                                                                                   | <br>MOD N°   | _ |
| Designed By: Date: CUSTOMER DRAWING   TITLE Aluminium Receptacle 8D series                                                                                                                                                                                                                                                                                                                                                                                                                                                                                                                                                                                                                                                                                                                                                                                                                                                                                                                                                                                                                                                                                                                                                                                                                                                                                                                                                                                                                                                                                                                                                                                                                                                                                                                                                                                                                                                                                                                                                                                                                      | 3            | _ |
| BASIC SERIES:   8D   7   -   25   F   08   S   C   SCALE   NA   SCALE   NPRDS / PROJECT   859     NA   -   CONTACT TYPE : Standard Crimp Contact   SCALE   NA   SCALE   NRDS / PROJECT   859     SHELL SIZE : 25   SHELL SIZE : 25   SCALE   NA   SCALE   NA   SCALE   NRDS / PROJECT   859                                                                                                                                                                                                                                                                                                                                                                                                                                                                                                                                                                                                                                                                                                                                                                                                                                                                                                                                                                                                                                                                                                                                                                                                                                                                                                                                                                                                                                                                                                                                                                                                                                                                                                                                                                                                     | duced or     | 1 |
| PLATING : F = Nickel   CONTACT LAYOUT : 25-08 FORMAT   A3 SOURIAU DRG N°   A3 8D725F08SC-C                                                                                                                                                                                                                                                                                                                                                                                                                                                                                                                                                                                                                                                                                                                                                                                                                                                                                                                                                                                                                                                                                                                                                                                                                                                                                                                                                                                                                                                                                                                                                                                                                                                                                                                                                                                                                                                                                                                                                                                                      | SHEET<br>1/2 |   |