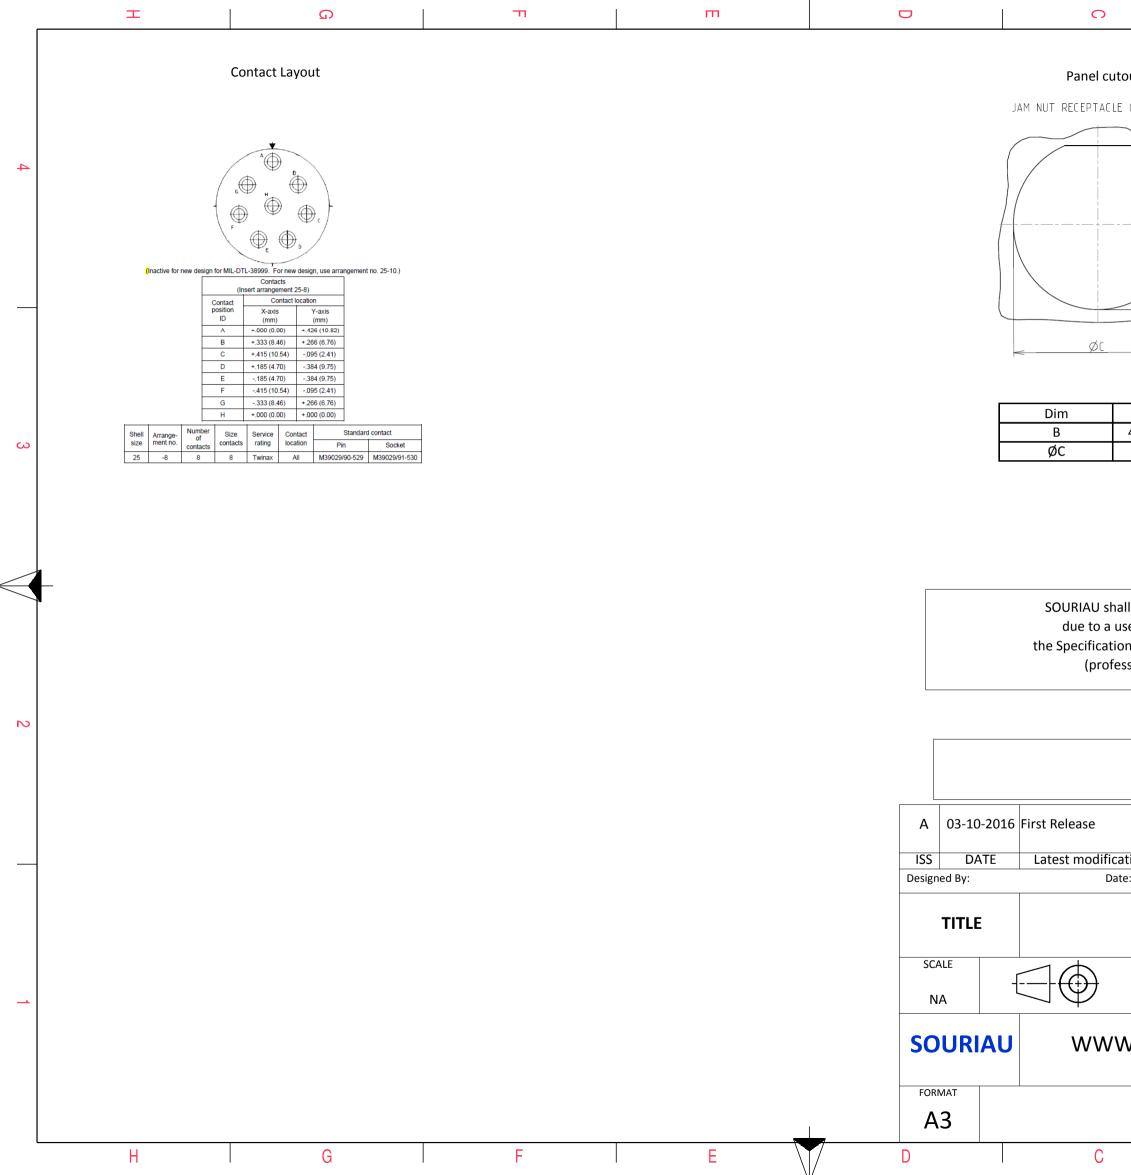

| A Constraints of the second se |
|--------------------------------------------------------------------------------------------------------------------------------------------------------------------------------------------------------------------------------------------------------------------------------------------------------------------------------------------------------------------------------------------------------------------------------------------------------------------------------------------------------------------------------------------------------------------------------------------------------------------------------------------------------------------------------------------------------------------------------------------------------------------------------------------------------------------------------------------------------------------------------------------------------------------------------------------------------------------------------------------------------------------------------------------------------------------------------------------------------------------------------------------------------------------------------------------------------------------------------------------------------------------------------------------------------------------------------------------------------------------------------------------------------------------------------------------------------------------------------------------------------------------------------------------------------------------------------------------------------------------------------------------------------------------------------------------------------------------------------------------------------------------------------------------------------------------------------------------------------------------------------------------------------------------------------------------------------------------------------------------------------------------------------------------------------------------------------------------------------------------------------|
| LAYOUT SHOWN AS EXAMPLE 3                                                                                                                                                                                                                                                                                                                                                                                                                                                                                                                                                                                                                                                                                                                                                                                                                                                                                                                                                                                                                                                                                                                                                                                                                                                                                                                                                                                                                                                                                                                                                                                                                                                                                                                                                                                                                                                                                                                                                                                                                                                                                                      |
| CHARACTERISTICS   Connector dimension     -Standard : Based on MIL-DTL-38999 Series III   Dim                                                                                                                                                                                                                                                                                                                                                                                                                                                                                                                                                                                                                                                                                                                                                                                                                                                                                                                                                                                                                                                                                                                                                                                                                                                                                                                                                                                                                                                                                                                                                                                                                                                                                                                                                                                                                                                                                                                                                                                                                                  |
| -Shell Material   : Aluminium   A   58.7±0.3   B   42.85±0.1/-0.15   B   42.85±0.1/-0.15   Contact   B   42.85±0.1/-0.15   Contact   B   42.85±0.1/-0.15   Contact   Contact   Contact   S   55.6±0.4   Contact   Contact   Contact   S   S   S   S   S   Contact   Contact   Contact   S   S   S   S   Contact   Contact   Contact   S   S   S   S   S   Contact   Contact   Contact   V   V   V   Not Listed   V   V   Not Listed   2   Contact   Contact Plating   S   S   S   S   S   S   S   Contact   Contact   Contact   V   V   Not Listed   V   Not Listed   V   V   Not Listed   2   Contact   Contact   FR   Not Listed   2   Contact   Contact   S   S   S   Contact   S   S   S   S   S   S   S   S   S   S   S   S   S   S   S                                                                                                                                                                                                                                                                                                                                                                                                                                                                                                                                                                                                                                                                                                                                                                                                                                                                                                                                                                                                                                                                                                                                                                                                                                                                                                                                                                                   |
| -Delivered with Souriau contacts and Accessories<br>-Temperature Range : -65°C to +200°C<br>-Salt Spray : 48 hours<br>-Mass : 122.09 g ± 10%<br>-Delivered with Souriau contacts and Accessories<br>-Temperature Range : -65°C to +200°C<br>-Salt Spray : 48 hours<br>-Mass : 122.09 g ± 10%<br>-Delivered with Souriau contacts and Accessories<br>-Temperature Range : -65°C to +200°C<br>-Salt Spray : 48 hours<br>-MoD N°<br>-Delivered with Souriau contacts and Accessories                                                                                                                                                                                                                                                                                                                                                                                                                                                                                                                                                                                                                                                                                                                                                                                                                                                                                                                                                                                                                                                                                                                                                                                                                                                                                                                                                                                                                                                                                                                                                                                                                                              |
| TITLE Aluminium Receptacle 8D series                                                                                                                                                                                                                                                                                                                                                                                                                                                                                                                                                                                                                                                                                                                                                                                                                                                                                                                                                                                                                                                                                                                                                                                                                                                                                                                                                                                                                                                                                                                                                                                                                                                                                                                                                                                                                                                                                                                                                                                                                                                                                           |
| BASIC SERIES:   8D   7   -   25   F   08   S   B   B   SCALE   Sca                                                                                                                                                                                                                                                                                                                                                                                                                                                                                                                                                                                                                                                                                                                                                                                                                                                                                                                                                                                                                                                                                                                                                                                                                                                                                                                                             |
| PLATING : F = Nickel CONTACT LAYOUT : 25-08 FORMAT SOURIAU DRG N° SHEET   H G F E D C B A                                                                                                                                                                                                                                                                                                                                                                                                                                                                                                                                                                                                                                                                                                                                                                                                                                                                                                                                                                                                                                                                                                                                                                                                                                                                                                                                                                                                                                                                                                                                                                                                                                                                                                                                                                                                                                                                                                                                                                                                                                      |

|                                                                                                                                                                                                                |             | Φ |        | 2          | Þ |        |   |
|----------------------------------------------------------------------------------------------------------------------------------------------------------------------------------------------------------------|-------------|---|--------|------------|---|--------|---|
| tout                                                                                                                                                                                                           |             |   |        |            |   |        |   |
| tout<br>E (TYPE 7)                                                                                                                                                                                             |             |   |        |            |   |        |   |
|                                                                                                                                                                                                                |             |   |        |            |   |        |   |
|                                                                                                                                                                                                                | 2<br>2<br>2 |   |        |            |   |        | 4 |
| ~~~>                                                                                                                                                                                                           |             |   |        |            |   |        |   |
| Nominal<br>43.43+0/-0.25<br>44.7+0.25/-0                                                                                                                                                                       |             |   |        |            |   |        | 3 |
|                                                                                                                                                                                                                |             |   |        |            |   |        |   |
| all not be liable for any non-conformity or damage<br>use of the Products which does not comply with<br>ons issued by either of the Parties or by a third party<br>essional recommendation, technical notice.) |             |   |        |            |   |        |   |
| CountryJurisdiction & Control ListFRNot Listed                                                                                                                                                                 |             |   |        |            |   |        | 2 |
| PN: 8D725F08SB                                                                                                                                                                                                 |             |   |        |            |   |        |   |
|                                                                                                                                                                                                                |             |   |        |            |   |        |   |
| ation - by<br>te:                                                                                                                                                                                              |             |   | CUSTOM | ER DRAWING |   | IOD N° |   |
| Aluminium Receptacle 8D series                                                                                                                                                                                 |             |   |        |            |   |        |   |
| General li                                                                                                                                                                                                     |             |   | NPRDS  | / PROJECT  |   |        |   |
| Tolerand<br>±                                                                                                                                                                                                  |             |   |        | 859        |   | - 6    | 1 |
| W.SOURIAU.COM   This document is the property of SOURIAU     it must not be reproduced or communicated without permission                                                                                      |             |   |        |            |   |        |   |
| SOURIAU DRG N°                                                                                                                                                                                                 |             |   |        |            |   | SHEET  |   |
| 8D725F08SB-C                                                                                                                                                                                                   |             |   |        |            |   | 2/2    |   |
|                                                                                                                                                                                                                |             | В |        | 1          | A |        |   |