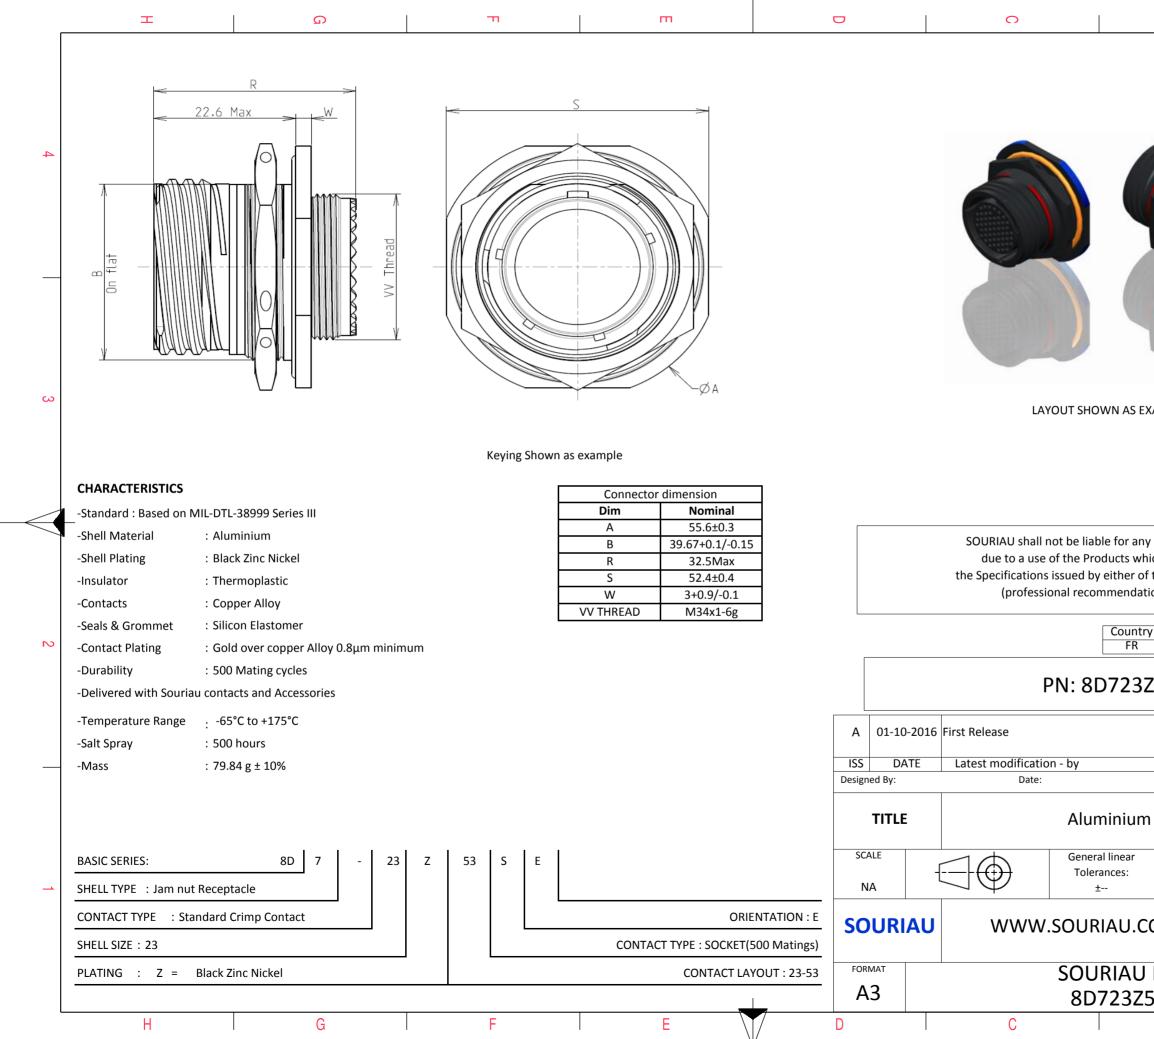

|                                                                      | œ                                    | I              | А                   |              |   |  |  |  |
|----------------------------------------------------------------------|--------------------------------------|----------------|---------------------|--------------|---|--|--|--|
|                                                                      |                                      | I              |                     |              |   |  |  |  |
|                                                                      |                                      |                |                     |              |   |  |  |  |
|                                                                      |                                      |                |                     |              |   |  |  |  |
|                                                                      |                                      |                |                     |              |   |  |  |  |
|                                                                      | 1.                                   |                |                     |              | 4 |  |  |  |
|                                                                      | 1                                    | <b>b</b>       |                     |              |   |  |  |  |
| Y                                                                    |                                      |                |                     |              |   |  |  |  |
|                                                                      |                                      |                |                     |              |   |  |  |  |
|                                                                      |                                      |                |                     |              |   |  |  |  |
|                                                                      |                                      |                |                     |              |   |  |  |  |
|                                                                      |                                      |                |                     |              |   |  |  |  |
|                                                                      |                                      |                |                     |              |   |  |  |  |
| S EXA                                                                | AMPLE                                |                |                     |              | 3 |  |  |  |
|                                                                      |                                      |                |                     |              |   |  |  |  |
|                                                                      |                                      |                |                     |              |   |  |  |  |
|                                                                      |                                      |                |                     |              |   |  |  |  |
| anvi                                                                 | non-conformit                        | ty or damage   |                     |              |   |  |  |  |
| whic                                                                 | h does not co                        | mply with      | <b>b</b> . <i>,</i> |              |   |  |  |  |
| er of the Parties or by a third party<br>Idation, technical notice.) |                                      |                |                     |              |   |  |  |  |
| untry                                                                | Jurisd                               | liction & Cont | trol List           |              |   |  |  |  |
| R                                                                    |                                      | Not Listed     |                     |              | 2 |  |  |  |
| 3Z53SE                                                               |                                      |                |                     |              |   |  |  |  |
|                                                                      |                                      |                |                     |              | - |  |  |  |
|                                                                      |                                      |                |                     |              |   |  |  |  |
|                                                                      |                                      | CUSTOME        | R DRAWING           | MOD N°       |   |  |  |  |
| um                                                                   | Recented                             | a 8D cori      | 95                  |              |   |  |  |  |
|                                                                      | Receptacl                            | E OD SEU       | C3                  |              |   |  |  |  |
| ar                                                                   | NPRDS / PROJECT                      |                |                     |              |   |  |  |  |
|                                                                      | 859 This document is the property of |                |                     |              |   |  |  |  |
| SOURIAU<br>it must not be reproduced or                              |                                      |                |                     |              |   |  |  |  |
|                                                                      |                                      | commun         | -                   |              |   |  |  |  |
|                                                                      | DRG N°<br>3SE-C                      |                |                     | SHEET<br>1/2 |   |  |  |  |
| ,                                                                    | B                                    |                | A                   |              | J |  |  |  |
|                                                                      |                                      |                |                     |              |   |  |  |  |