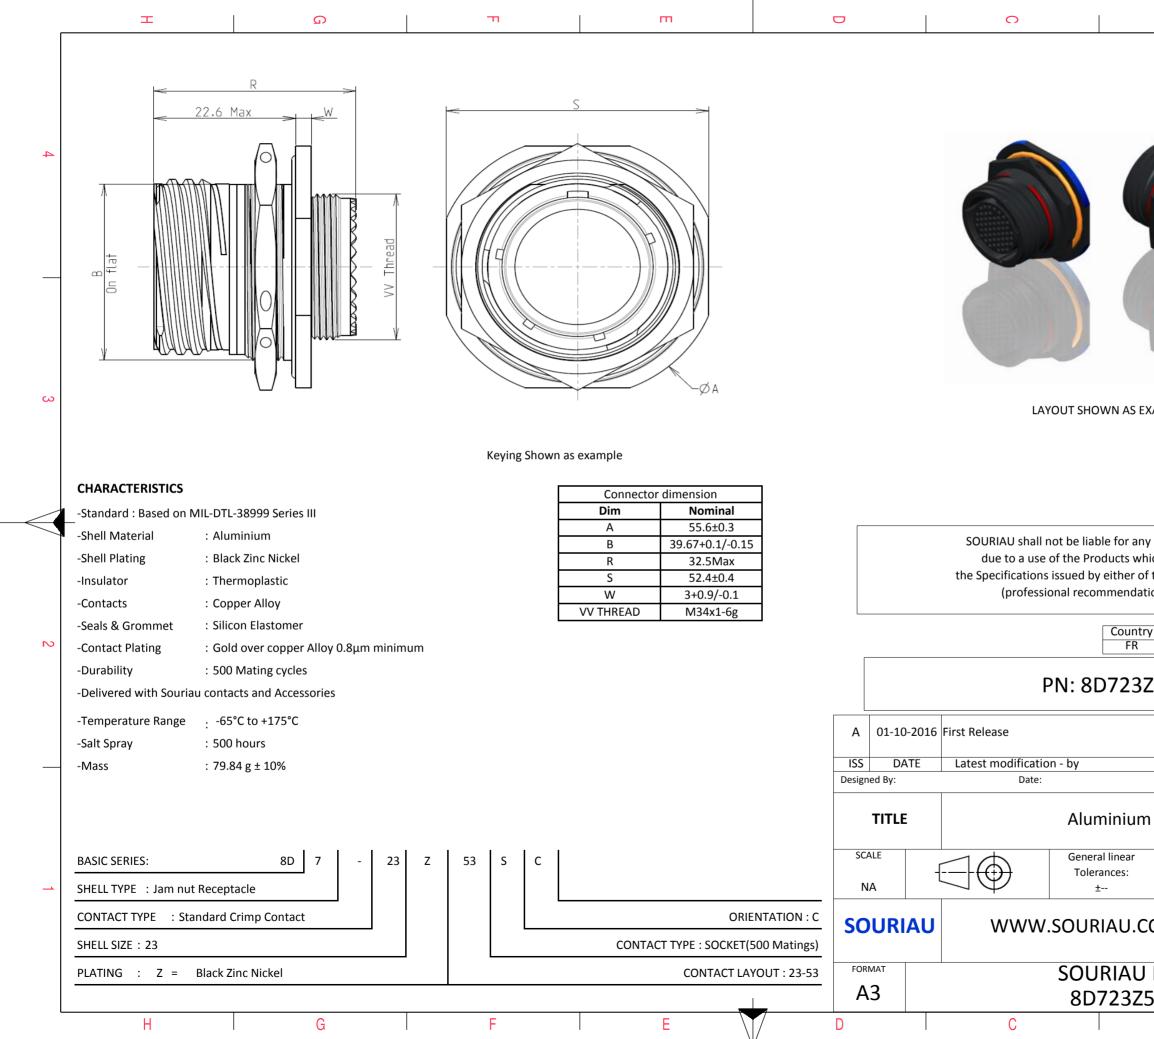

|                                                                       | œ                                                                           |                  | А         |        |   |  |  |  |
|-----------------------------------------------------------------------|-----------------------------------------------------------------------------|------------------|-----------|--------|---|--|--|--|
|                                                                       |                                                                             |                  |           |        |   |  |  |  |
|                                                                       |                                                                             |                  |           |        |   |  |  |  |
|                                                                       |                                                                             |                  |           |        |   |  |  |  |
|                                                                       |                                                                             |                  |           |        |   |  |  |  |
|                                                                       | 11-                                                                         |                  |           |        | 4 |  |  |  |
|                                                                       | 1 / 2                                                                       |                  |           |        |   |  |  |  |
| Y                                                                     |                                                                             | /                |           |        |   |  |  |  |
|                                                                       |                                                                             |                  |           |        |   |  |  |  |
|                                                                       |                                                                             |                  |           |        |   |  |  |  |
|                                                                       |                                                                             |                  |           |        |   |  |  |  |
|                                                                       | 199                                                                         |                  |           |        |   |  |  |  |
|                                                                       |                                                                             |                  |           |        |   |  |  |  |
| S EXA                                                                 | AMPLE                                                                       |                  |           |        | 3 |  |  |  |
|                                                                       |                                                                             |                  |           |        |   |  |  |  |
|                                                                       |                                                                             |                  |           |        |   |  |  |  |
|                                                                       |                                                                             |                  |           |        |   |  |  |  |
| · any i                                                               | non-conformit                                                               | ty or damage     |           |        |   |  |  |  |
|                                                                       | h does not co:<br>he Parties or b                                           |                  | tv        |        |   |  |  |  |
| er of the Parties or by a third party<br>Indation, technical notice.) |                                                                             |                  |           |        |   |  |  |  |
| untry                                                                 | Jurisd                                                                      | liction & Cont   | trol List |        |   |  |  |  |
| FR                                                                    |                                                                             | Not Listed       |           |        | 2 |  |  |  |
| 3Z53SC                                                                |                                                                             |                  |           |        |   |  |  |  |
|                                                                       |                                                                             |                  |           |        |   |  |  |  |
|                                                                       |                                                                             |                  |           | MOD N° |   |  |  |  |
|                                                                       |                                                                             | CUSTOME          | R DRAWING |        |   |  |  |  |
| um                                                                    | m Receptacle 8D series                                                      |                  |           |        |   |  |  |  |
| ar                                                                    | NPRDS / PROJECT                                                             |                  |           |        |   |  |  |  |
|                                                                       |                                                                             |                  | 59        |        | 1 |  |  |  |
|                                                                       | This document is the property of<br>SOURIAU<br>it must not be reproduced or |                  |           |        |   |  |  |  |
|                                                                       |                                                                             | it mus<br>commun |           |        |   |  |  |  |
|                                                                       | DRG N°                                                                      | I                |           | SHEET  |   |  |  |  |
| 8Z5                                                                   | 3SC-C                                                                       |                  |           | 1/2    | J |  |  |  |
|                                                                       | В                                                                           |                  | А         |        |   |  |  |  |
|                                                                       |                                                                             |                  |           |        |   |  |  |  |