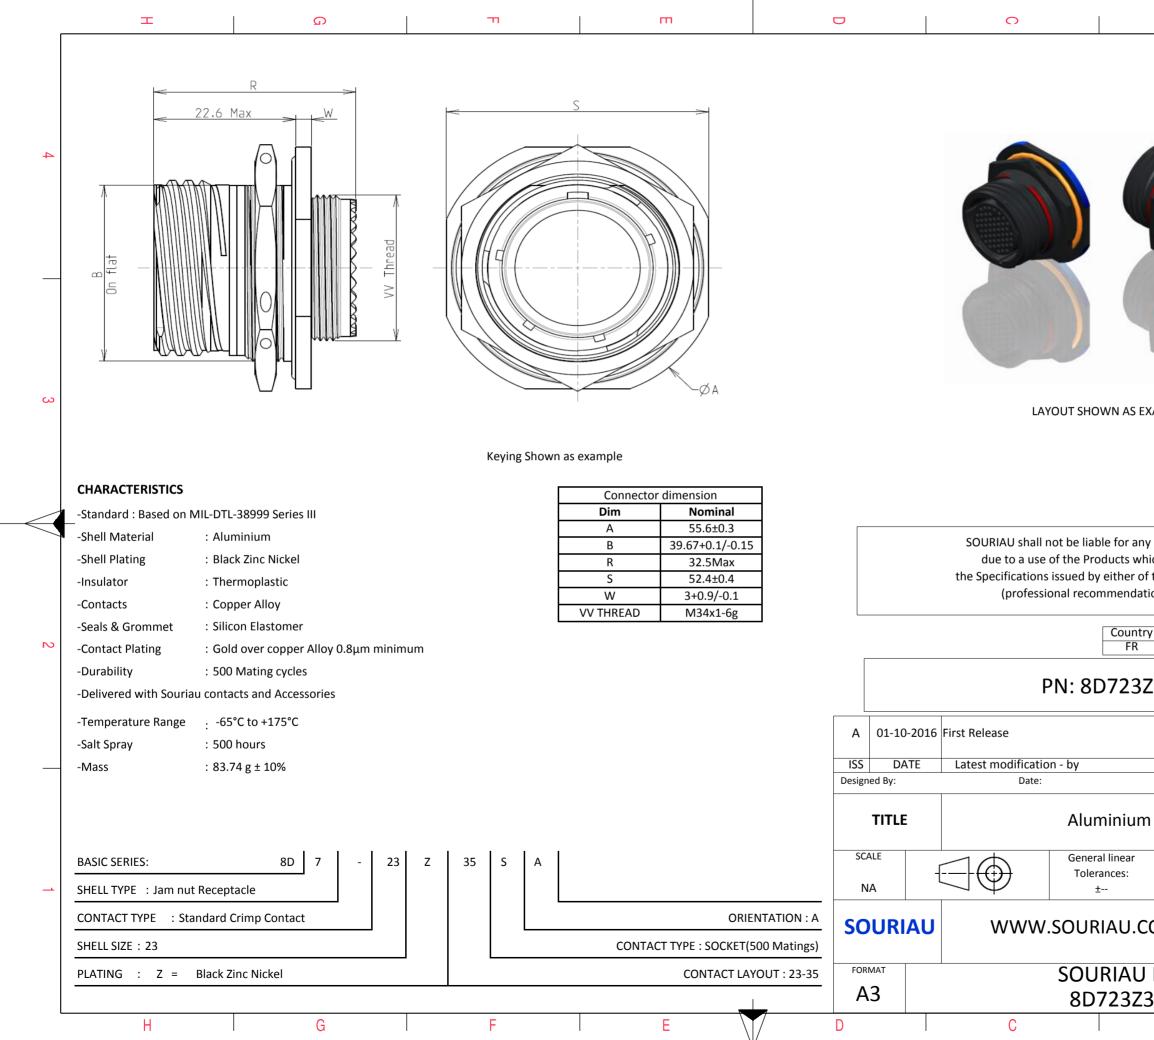

|        | σ                                                                                               | I              | A                  |         |   |  |  |  |
|--------|-------------------------------------------------------------------------------------------------|----------------|--------------------|---------|---|--|--|--|
|        |                                                                                                 | I              |                    |         |   |  |  |  |
|        |                                                                                                 |                |                    |         |   |  |  |  |
|        |                                                                                                 |                |                    |         |   |  |  |  |
|        |                                                                                                 |                |                    |         |   |  |  |  |
|        | 1                                                                                               |                |                    |         | 4 |  |  |  |
|        |                                                                                                 |                |                    |         |   |  |  |  |
|        |                                                                                                 |                |                    |         |   |  |  |  |
|        | 1                                                                                               |                |                    |         |   |  |  |  |
|        | 1                                                                                               |                |                    |         |   |  |  |  |
|        |                                                                                                 |                |                    |         |   |  |  |  |
|        |                                                                                                 |                |                    |         |   |  |  |  |
|        |                                                                                                 |                |                    |         |   |  |  |  |
| S EXAN | <b>/</b> IPLE                                                                                   |                |                    |         | 3 |  |  |  |
|        |                                                                                                 |                |                    |         |   |  |  |  |
|        |                                                                                                 |                |                    |         |   |  |  |  |
|        |                                                                                                 |                |                    |         |   |  |  |  |
| any no | on-conformit                                                                                    | ty or damage   |                    |         |   |  |  |  |
| which  | ny non-conformity or damage<br>vhich does not comply with<br>of the Parties or by a third party |                |                    |         |   |  |  |  |
|        | , technical n                                                                                   |                | Lý                 |         |   |  |  |  |
| Intry  | Jurisd                                                                                          | liction & Cont | trol List          | ]       |   |  |  |  |
| R      |                                                                                                 | Not Listed     |                    |         | 2 |  |  |  |
| 3Z3    | 5SA                                                                                             |                |                    |         |   |  |  |  |
|        |                                                                                                 |                |                    |         | - |  |  |  |
|        |                                                                                                 |                |                    | MOD N°  |   |  |  |  |
|        |                                                                                                 | CUSTOME        | R DRAWING          |         |   |  |  |  |
| um R   | n Receptacle 8D series                                                                          |                |                    |         |   |  |  |  |
| ar     |                                                                                                 |                | PROJECT            |         |   |  |  |  |
|        |                                                                                                 |                | 59                 | erty of | 1 |  |  |  |
| I.COI  | .COM This document is the property of SOURIAU it must not be reproduced or                      |                |                    |         |   |  |  |  |
|        |                                                                                                 |                | icated without per | mission | _ |  |  |  |
|        |                                                                                                 |                |                    | SHEET   | 1 |  |  |  |
|        |                                                                                                 |                |                    |         |   |  |  |  |
|        | SA-C                                                                                            |                | A                  | 1/2     |   |  |  |  |