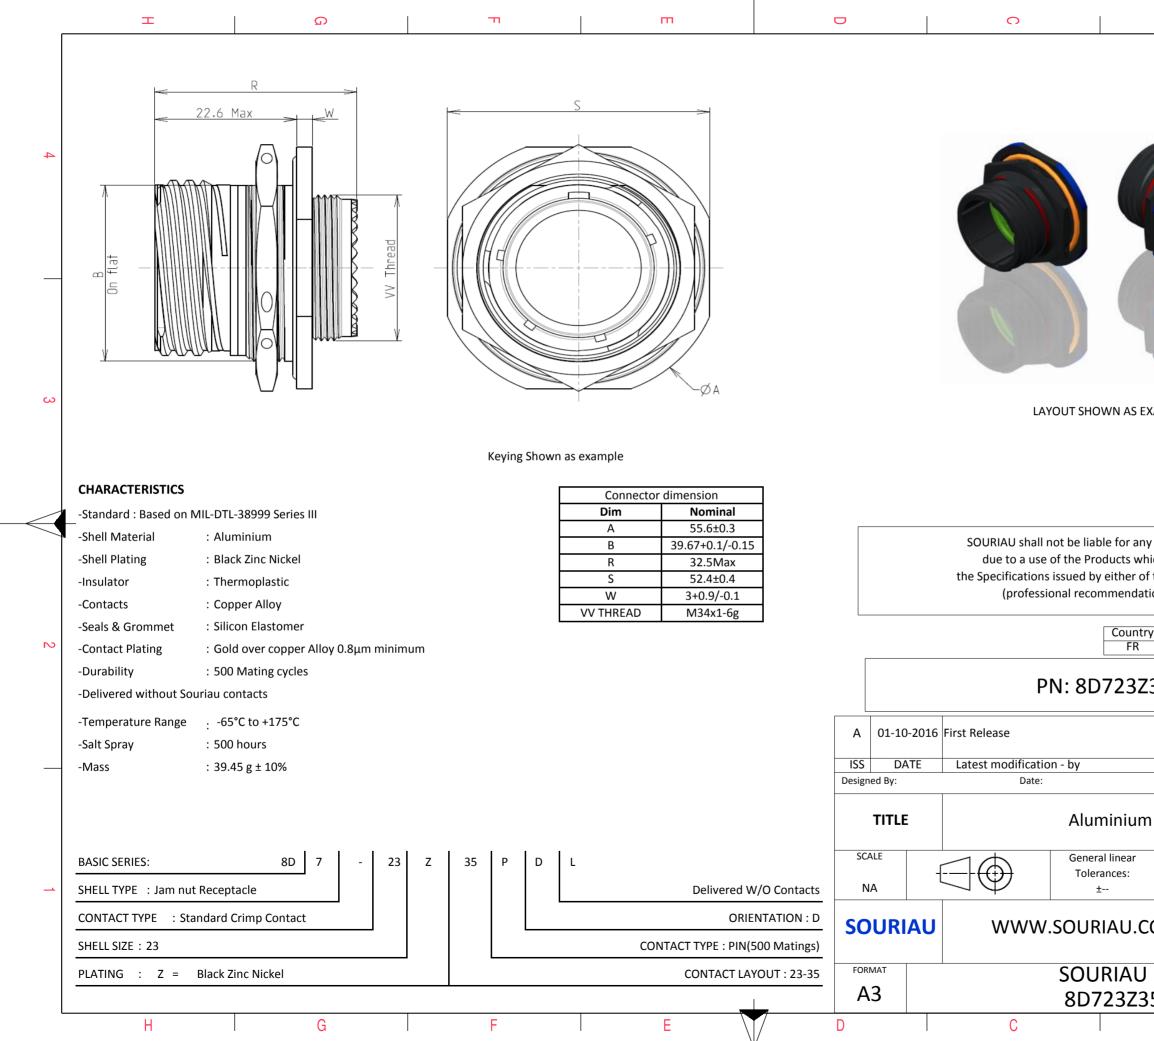

|                                                                                                                | Φ                                                                                |                                   |                               | А        |          |   |  |  |
|----------------------------------------------------------------------------------------------------------------|----------------------------------------------------------------------------------|-----------------------------------|-------------------------------|----------|----------|---|--|--|
|                                                                                                                |                                                                                  |                                   |                               |          |          | 4 |  |  |
| AS EXA                                                                                                         | AMPLE                                                                            |                                   |                               |          |          | 3 |  |  |
| s whic<br>er of t<br>ndatio<br>untry<br>FR                                                                     | non-conformit<br>th does not co<br>he Parties or b<br>on, technical no<br>Jurisd | mply wit<br>by a thiro<br>otice.) | th<br>d party<br>Control List |          |          | 2 |  |  |
|                                                                                                                |                                                                                  |                                   |                               |          |          |   |  |  |
|                                                                                                                |                                                                                  | CUST                              | OMER DRAV                     | VING     | MOD N°   |   |  |  |
| um                                                                                                             | um Receptacle 8D series                                                          |                                   |                               |          |          |   |  |  |
| ar<br>:                                                                                                        |                                                                                  | NP                                | RDS / PROJE                   | СТ       |          |   |  |  |
|                                                                                                                |                                                                                  | τι                                | 859                           | the pror | perty of | 1 |  |  |
| This document is the property of<br>SOURIAU<br>it must not be reproduced or<br>communicated without permission |                                                                                  |                                   |                               |          | ed or    |   |  |  |
| U DRG N°                                                                                                       |                                                                                  |                                   |                               |          | SHEET    |   |  |  |
| Z35PDL-C                                                                                                       |                                                                                  |                                   | 1                             |          | 1/2      |   |  |  |
|                                                                                                                | В                                                                                |                                   |                               | А        |          |   |  |  |
|                                                                                                                |                                                                                  |                                   |                               |          |          |   |  |  |

|   | T Q T                                                                                                                                                                                                                                                                                                                                                                                                                                                                                                                                                                                                                                                                                                                                                                                                                                                                                                                                                                                                                                                                                  | т |                                                                                                                                                                                                                                                       |
|---|----------------------------------------------------------------------------------------------------------------------------------------------------------------------------------------------------------------------------------------------------------------------------------------------------------------------------------------------------------------------------------------------------------------------------------------------------------------------------------------------------------------------------------------------------------------------------------------------------------------------------------------------------------------------------------------------------------------------------------------------------------------------------------------------------------------------------------------------------------------------------------------------------------------------------------------------------------------------------------------------------------------------------------------------------------------------------------------|---|-------------------------------------------------------------------------------------------------------------------------------------------------------------------------------------------------------------------------------------------------------|
| 4 | Contact Layout                                                                                                                                                                                                                                                                                                                                                                                                                                                                                                                                                                                                                                                                                                                                                                                                                                                                                                                                                                                                                                                                         |   | Panel cutout<br>JAM NUT RECEPTACLE (TYPE 7)                                                                                                                                                                                                           |
|   | $\begin{tabular}{ c c c c c c } \hline \hline Contacts \\ \hline (Inset arrangement 22-35) \\ \hline Contact \\ position \\ ID \\ \hline \hline \\ \hline \\ \hline \\ ID \\ \hline \\ ID \\ \hline \\ \hline \\ ID \\ \hline \\ \hline \\ ID \\ \hline \\ ID \\ \hline \\ \hline \\ ID \\ \hline \\ \hline \\ ID \\ ID$ |   |                                                                                                                                                                                                                                                       |
| ω | $ \begin{array}{c ccccccccccccccccccccccccccccccccccc$                                                                                                                                                                                                                                                                                                                                                                                                                                                                                                                                                                                                                                                                                                                                                                                                                                                                                                                                                                                                                                 |   | Dim     Nominal       B     40.26+0/-0.25       ØC     41.53+0.25/-0                                                                                                                                                                                  |
|   | $\begin{array}{cccccccccccccccccccccccccccccccccccc$                                                                                                                                                                                                                                                                                                                                                                                                                                                                                                                                                                                                                                                                                                                                                                                                                                                                                                                                                                                                                                   |   | SOURIAU shall not be liable for any non-conformity or damage<br>due to a use of the Products which does not comply with<br>the Specifications issued by either of the Parties or by a third party<br>(professional recommendation, technical notice.) |
| N | $ \begin{array}{c ccccccccccccccccccccccccccccccccccc$                                                                                                                                                                                                                                                                                                                                                                                                                                                                                                                                                                                                                                                                                                                                                                                                                                                                                                                                                                                                                                 |   | PN: 8D723Z35PDL                                                                                                                                                                                                                                       |
|   | 47     + 000 (0 00)     + 333 (8.46)     97     + .415 (10.54)     + .000 (0.00)       48     + .000 (0 00)     + .323 (6.05)     98     + .488 (12.40)    061 (1.55)       49     + .000 (0 00)     + .143 (3.63)     99     + .426 (10.67)    142 (3.61)       50     + .000 (0 00)     + .448 (12.2)     100     + .428 (10.87)    237 (6.02)       (Applicable to MIL-DTL-38999 only)       (Applicable to MIL-DTL-38999 only)       Shell     Arrangement       no.     contacts     Service     Contacts     Supersedes       23     -35     100     22D     M     All     MS27532-35                                                                                                                                                                                                                                                                                                                                                                                                                                                                                            |   | ISS DATE Latest modification - by MOD N°   Designed By: Date: CUSTOMER DRAWING   TITLE   Aluminium Receptacle 8D series                                                                                                                               |
|   | —                                                                                                                                                                                                                                                                                                                                                                                                                                                                                                                                                                                                                                                                                                                                                                                                                                                                                                                                                                                                                                                                                      |   | SCALE   General linear   NPRDS / PROJECT     NA   Image: Tolerances:   859     Image: Train the property of SOURIAU   SOURIAU     FORMAT   SOURIAU DRG N°     SOURIAU   SHEET                                                                         |
|   | H G F                                                                                                                                                                                                                                                                                                                                                                                                                                                                                                                                                                                                                                                                                                                                                                                                                                                                                                                                                                                                                                                                                  | E | A3     8D723Z35PDL-C     2/2       D     C     B     A                                                                                                                                                                                                |