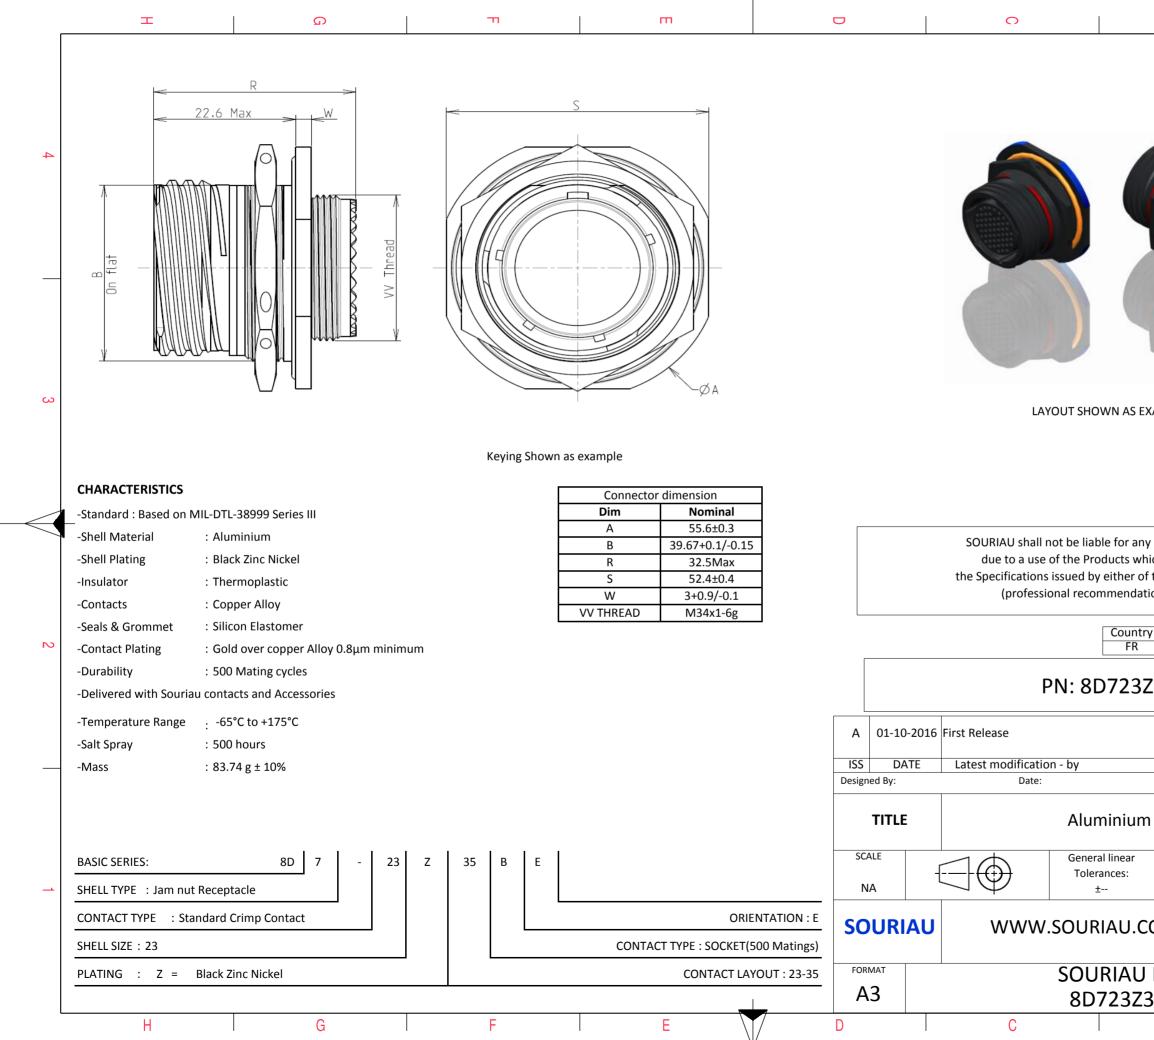

|                                                                                                                                  | 4    |  |  |  |  |  |  |
|----------------------------------------------------------------------------------------------------------------------------------|------|--|--|--|--|--|--|
|                                                                                                                                  | 4    |  |  |  |  |  |  |
|                                                                                                                                  | 4    |  |  |  |  |  |  |
|                                                                                                                                  | 4    |  |  |  |  |  |  |
|                                                                                                                                  | 4    |  |  |  |  |  |  |
|                                                                                                                                  | 4    |  |  |  |  |  |  |
|                                                                                                                                  |      |  |  |  |  |  |  |
|                                                                                                                                  |      |  |  |  |  |  |  |
|                                                                                                                                  |      |  |  |  |  |  |  |
|                                                                                                                                  |      |  |  |  |  |  |  |
|                                                                                                                                  |      |  |  |  |  |  |  |
|                                                                                                                                  |      |  |  |  |  |  |  |
|                                                                                                                                  |      |  |  |  |  |  |  |
|                                                                                                                                  |      |  |  |  |  |  |  |
| IS EXAMPLE                                                                                                                       | 3    |  |  |  |  |  |  |
|                                                                                                                                  |      |  |  |  |  |  |  |
|                                                                                                                                  |      |  |  |  |  |  |  |
|                                                                                                                                  |      |  |  |  |  |  |  |
| any non-conformity or damage                                                                                                     |      |  |  |  |  |  |  |
| which does not comply with<br>of the Parties or by a third party                                                                 |      |  |  |  |  |  |  |
| idation, technical notice.)                                                                                                      |      |  |  |  |  |  |  |
| untry Jurisdiction & Control List<br>FR Not Listed                                                                               | 0    |  |  |  |  |  |  |
|                                                                                                                                  | 2    |  |  |  |  |  |  |
| 3Z35BE                                                                                                                           |      |  |  |  |  |  |  |
|                                                                                                                                  |      |  |  |  |  |  |  |
| MOD I                                                                                                                            | N° L |  |  |  |  |  |  |
| CUSTOMER DRAWING                                                                                                                 |      |  |  |  |  |  |  |
| um Receptacle 8D series                                                                                                          |      |  |  |  |  |  |  |
|                                                                                                                                  |      |  |  |  |  |  |  |
| Ar NPRDS / PROJECT                                                                                                               | 1    |  |  |  |  |  |  |
| 859                                                                                                                              |      |  |  |  |  |  |  |
| 859<br>This document is the property of<br>SOURIAU                                                                               |      |  |  |  |  |  |  |
| I.COM<br>This document is the property of<br>SOURIAU<br>it must not be reproduced or<br>communicated without permission          |      |  |  |  |  |  |  |
| I.COM<br>This document is the property of<br>SOURIAU<br>it must not be reproduced or<br>communicated without permission<br>SHEET |      |  |  |  |  |  |  |
| I.COM<br>This document is the property of<br>SOURIAU<br>it must not be reproduced or<br>communicated without permission          |      |  |  |  |  |  |  |