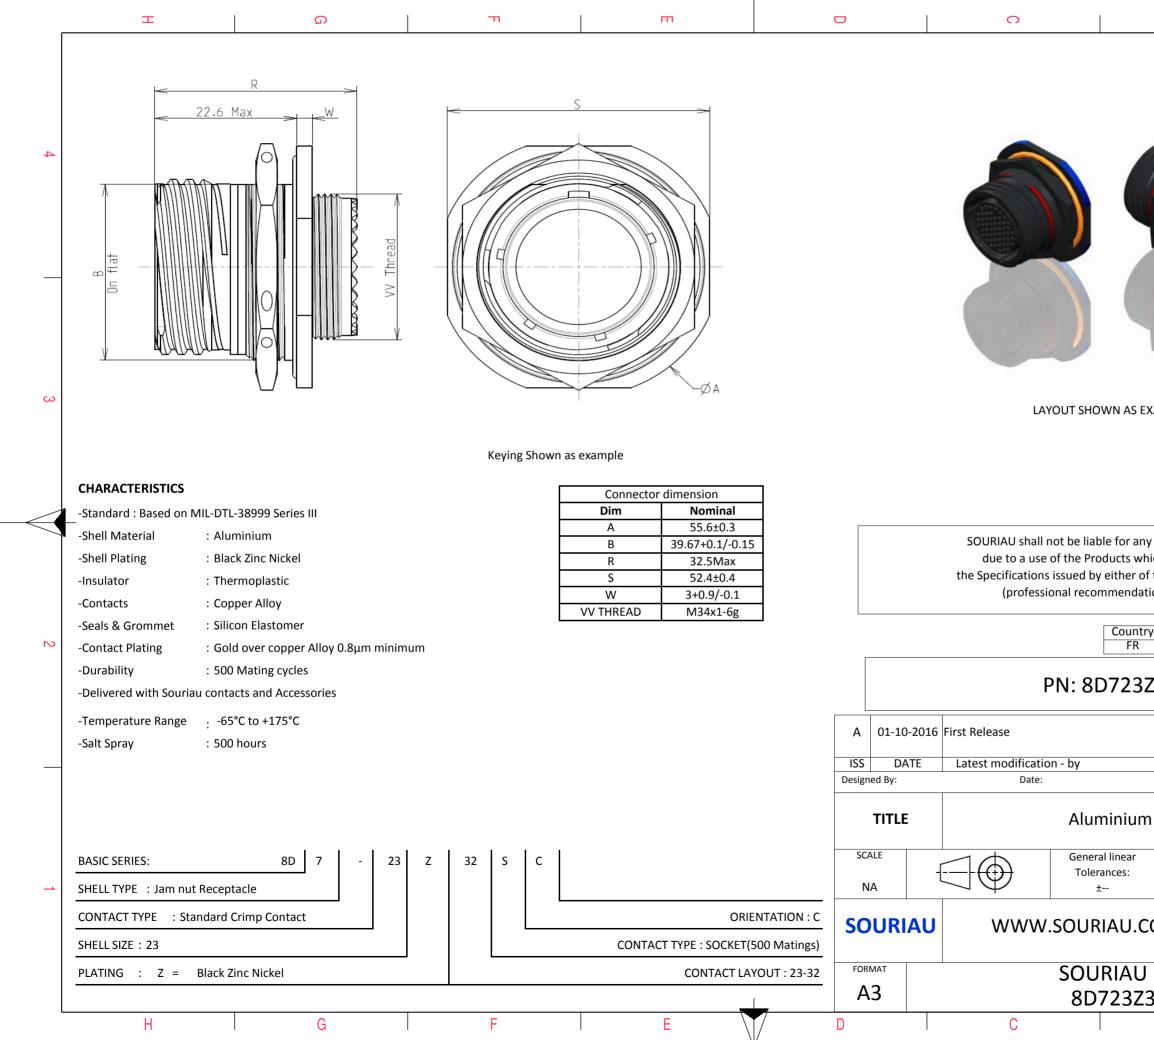

|                                              | œ                                | I                                     | А          |        |   |  |
|----------------------------------------------|----------------------------------|---------------------------------------|------------|--------|---|--|
|                                              |                                  | I                                     |            |        |   |  |
|                                              |                                  |                                       |            |        |   |  |
|                                              |                                  |                                       |            |        |   |  |
|                                              |                                  |                                       |            |        |   |  |
|                                              | 1.                               |                                       |            |        | 4 |  |
|                                              | 1                                | <b>b</b>                              |            |        |   |  |
| Y                                            |                                  |                                       |            |        |   |  |
|                                              |                                  |                                       |            |        |   |  |
|                                              |                                  |                                       |            |        |   |  |
|                                              |                                  |                                       |            |        |   |  |
|                                              | 100                              |                                       |            |        |   |  |
|                                              |                                  |                                       |            |        |   |  |
| S EXA                                        | MPLE                             |                                       |            |        | 3 |  |
|                                              |                                  |                                       |            |        |   |  |
|                                              |                                  |                                       |            |        |   |  |
|                                              |                                  |                                       |            |        |   |  |
| any i                                        | non-conformit                    | ty or damage                          |            |        |   |  |
| whic                                         | h does not co<br>he Parties or b | mply with                             | <b>h</b> y |        |   |  |
|                                              | on, technical n                  |                                       | L y        |        |   |  |
| untry                                        | Jurisd                           | liction & Cont                        | trol List  |        |   |  |
| R                                            |                                  | Not Listed                            |            |        | 2 |  |
| 3Z32SC                                       |                                  |                                       |            |        |   |  |
|                                              |                                  |                                       |            |        |   |  |
|                                              |                                  |                                       |            |        |   |  |
|                                              |                                  | CUSTOME                               | R DRAWING  | MOD N° |   |  |
| um                                           | n Recentacle 8D series           |                                       |            |        |   |  |
|                                              | n Receptacle 8D series           |                                       |            |        |   |  |
| ar                                           | NPRDS / PROJECT<br><b>859</b>    |                                       |            |        |   |  |
|                                              | This document is the property of |                                       |            |        |   |  |
| .COM SOURIAU<br>it must not be reproduced or |                                  |                                       |            |        |   |  |
| U DRG N°                                     |                                  | communicated without permission SHEET |            |        |   |  |
|                                              | 2SC-C                            |                                       |            | 1/2    |   |  |
|                                              | B                                |                                       | Α          |        | J |  |
|                                              |                                  |                                       |            |        |   |  |

|          |                                                                                                                                                                    | ۵                                                                                                                                                                                                                                                                                                                                                                                                                                                                                                                                                                                                                                                                                                                                                                                                                             | н <b>т</b> | m | U                        | 0                                                                           |                             |
|----------|--------------------------------------------------------------------------------------------------------------------------------------------------------------------|-------------------------------------------------------------------------------------------------------------------------------------------------------------------------------------------------------------------------------------------------------------------------------------------------------------------------------------------------------------------------------------------------------------------------------------------------------------------------------------------------------------------------------------------------------------------------------------------------------------------------------------------------------------------------------------------------------------------------------------------------------------------------------------------------------------------------------|------------|---|--------------------------|-----------------------------------------------------------------------------|-----------------------------|
|          |                                                                                                                                                                    | Contact Layout                                                                                                                                                                                                                                                                                                                                                                                                                                                                                                                                                                                                                                                                                                                                                                                                                |            |   |                          | Panel cutout                                                                |                             |
|          |                                                                                                                                                                    | M b op a                                                                                                                                                                                                                                                                                                                                                                                                                                                                                                                                                                                                                                                                                                                                                                                                                      |            |   |                          | JAM NUT RECEPTACLE (TYPE 7)                                                 |                             |
| 4        |                                                                                                                                                                    | -X(<br>0 0 0 0 0 0 0 0 0<br>x 0 0 0 0 0 0 0<br>x 0 0 0 0 0 0<br>0 0 0 0 0 0<br>x 0 0 0 0 0 0<br>0 0 0 0 0 0<br>0 0 0 0 0<br>0 0 0 0                                                                                                                                                                                                                                                                                                                                                                                                                                                                                                                                                                                                                                                                                           |            |   |                          |                                                                             |                             |
|          | B + 325 (8.26)<br>C + 425 (10.80)<br>D + 445 (11.43)<br>E - 375 (0.53)<br>F + 200 (5.08)<br>G + 1000 (1.00)<br>H - 200 (5.08)<br>J - 375 (9.53)<br>K - 450 (11.43) | Contacts<br>(Inset arrangement 23-32)           ion         Location           Y-axis<br>(mm)         Contact<br>position ID         X-axis<br>(mm)         Y-axis<br>(mm)           +.450 (11.43)         T         +.325 (8.26)         +.025 (0.64)          325 (8.26)         U         +.300 (7.62)        125 (3.18)          075 (1.91)         W         +.000 (0.00)        300 (7.62)          276 (6.90)         X        200 (6.64)        250 (6.35)          400 (10.16)         Y        300 (7.62)        125 (3.18)          400 (10.16)         X        250 (6.35)         +.175 (4.45)          275 (6.59)         b        150 (3.81)         +.300 (7.62)          275 (6.59)         b        150 (3.81)         +.300 (7.62)          155 (3.81)         d         +.150 (3.81)         +.000 (0.00) |            |   |                          | ØC                                                                          |                             |
|          | M325 (8.26)<br>N100 (2.54)<br>P +.000 (0.00)<br>R +.150 (3.81)                                                                                                     | +325 (826)         e         +075 (1.91)         -150 (3.81)           +450 (11.43)         f         -075 (1.91)         -150 (3.81)           +325 (826)         g         -150 (3.81)         +000 (0.00)           +326 (7.62)         h         -100 (2.54)         +150 (3.81)           +375 (4.95)         J         +000 (0.00)         +000 (0.00)                                                                                                                                                                                                                                                                                                                                                                                                                                                                  |            |   |                          | Dim Nomina<br>B 40.26+0/-0                                                  |                             |
| ယ        |                                                                                                                                                                    | ber of Size Contact Supersedent<br>tacts contacts rating location Supersedent<br>22 20 I All MS20056-33                                                                                                                                                                                                                                                                                                                                                                                                                                                                                                                                                                                                                                                                                                                       |            |   |                          | ØC 41.53+0.2                                                                |                             |
|          | F                                                                                                                                                                  |                                                                                                                                                                                                                                                                                                                                                                                                                                                                                                                                                                                                                                                                                                                                                                                                                               |            |   |                          | SOURIAU shall not be lia                                                    | able for any                |
|          |                                                                                                                                                                    |                                                                                                                                                                                                                                                                                                                                                                                                                                                                                                                                                                                                                                                                                                                                                                                                                               |            |   |                          | due to a use of the Pr<br>the Specifications issued b<br>(professional reco | roducts whi                 |
| N        |                                                                                                                                                                    |                                                                                                                                                                                                                                                                                                                                                                                                                                                                                                                                                                                                                                                                                                                                                                                                                               |            |   |                          |                                                                             | Country<br>FR               |
|          |                                                                                                                                                                    |                                                                                                                                                                                                                                                                                                                                                                                                                                                                                                                                                                                                                                                                                                                                                                                                                               |            |   |                          | PN: 8                                                                       | D723Z                       |
|          |                                                                                                                                                                    |                                                                                                                                                                                                                                                                                                                                                                                                                                                                                                                                                                                                                                                                                                                                                                                                                               |            |   | A 01-10-20               | 16 First Release                                                            |                             |
|          |                                                                                                                                                                    |                                                                                                                                                                                                                                                                                                                                                                                                                                                                                                                                                                                                                                                                                                                                                                                                                               |            |   | ISS DATE<br>Designed By: | Latest modification - by<br>Date:                                           |                             |
|          |                                                                                                                                                                    |                                                                                                                                                                                                                                                                                                                                                                                                                                                                                                                                                                                                                                                                                                                                                                                                                               |            |   | TITLE                    | Alu                                                                         | minium                      |
| <b>_</b> |                                                                                                                                                                    |                                                                                                                                                                                                                                                                                                                                                                                                                                                                                                                                                                                                                                                                                                                                                                                                                               |            |   | SCALE<br>NA              |                                                                             | ral linear<br>erances:<br>± |
|          |                                                                                                                                                                    |                                                                                                                                                                                                                                                                                                                                                                                                                                                                                                                                                                                                                                                                                                                                                                                                                               |            |   | SOURIA                   | J WWW.SOUI                                                                  | RIAU.CO                     |
|          |                                                                                                                                                                    |                                                                                                                                                                                                                                                                                                                                                                                                                                                                                                                                                                                                                                                                                                                                                                                                                               |            |   | FORMAT                   |                                                                             | JRIAU                       |
|          |                                                                                                                                                                    | 1                                                                                                                                                                                                                                                                                                                                                                                                                                                                                                                                                                                                                                                                                                                                                                                                                             |            |   | A3                       |                                                                             | )723Z3                      |
|          | Н                                                                                                                                                                  | G                                                                                                                                                                                                                                                                                                                                                                                                                                                                                                                                                                                                                                                                                                                                                                                                                             | F          | E | D                        | С                                                                           |                             |