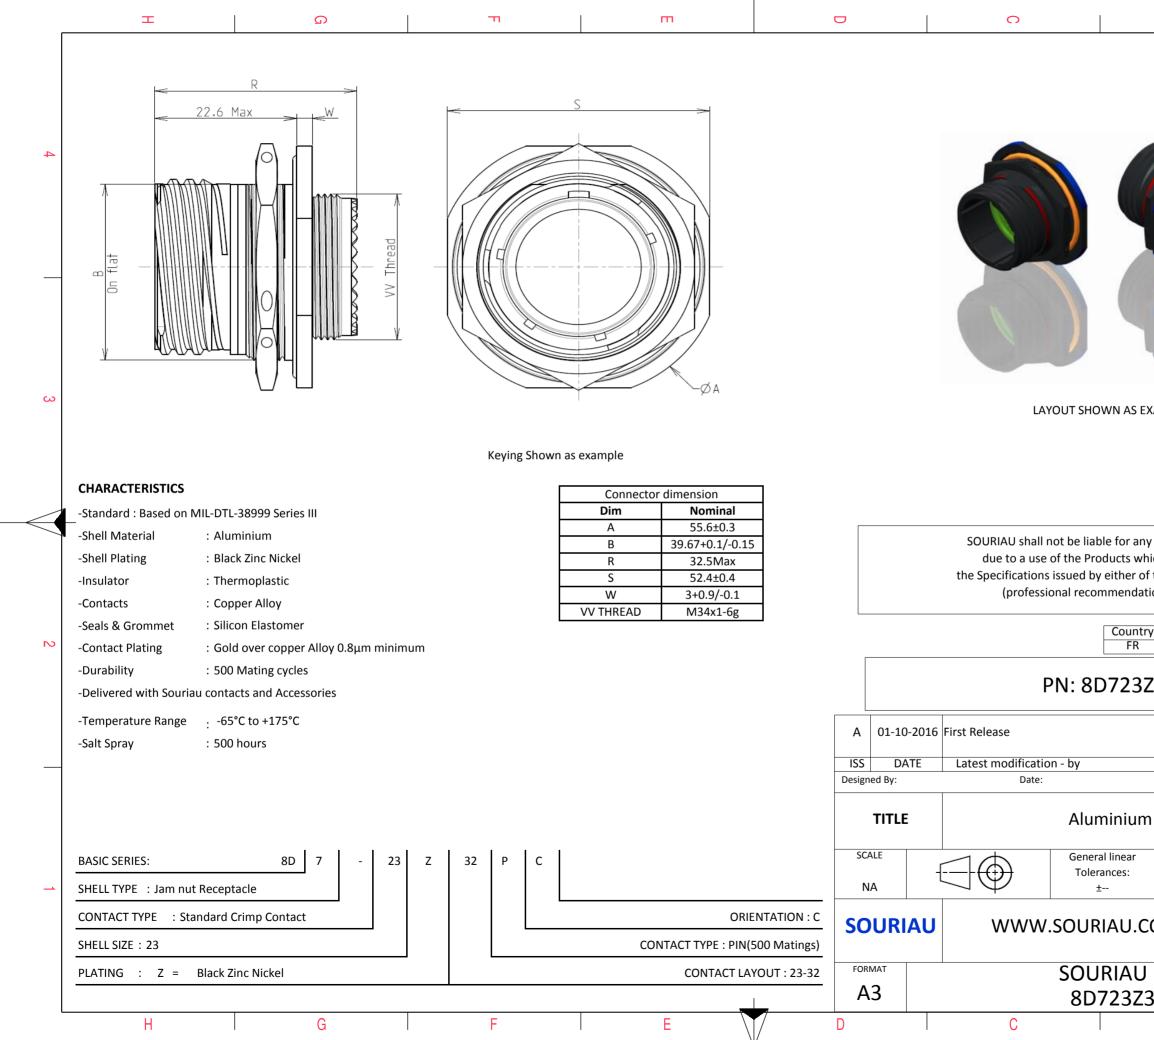

|                                                                                                                         | Φ                                                                                              |                                    |                            | A |        |   |  |
|-------------------------------------------------------------------------------------------------------------------------|------------------------------------------------------------------------------------------------|------------------------------------|----------------------------|---|--------|---|--|
|                                                                                                                         |                                                                                                |                                    |                            |   |        | 4 |  |
| AS EXA                                                                                                                  | AMPLE                                                                                          |                                    |                            |   |        | 3 |  |
| s whic<br>er of t<br>ndatic<br>untry<br>FR                                                                              | non-conformit<br>th does not co<br>he Parties or t<br>on, technical n<br>Jurisc<br><b>32PC</b> | mply with<br>by a third<br>otice.) | h<br>party<br>Control List |   |        | 2 |  |
|                                                                                                                         |                                                                                                |                                    |                            |   | MOD N° |   |  |
|                                                                                                                         |                                                                                                | CUSTO                              | MER DRAW                   |   |        |   |  |
| um Receptacle 8D series                                                                                                 |                                                                                                |                                    |                            |   |        |   |  |
| ar<br>:                                                                                                                 | NPRDS / PROJECT<br><b>859</b>                                                                  |                                    |                            |   |        |   |  |
| J.COM<br>This document is the property of<br>SOURIAU<br>it must not be reproduced or<br>communicated without permission |                                                                                                |                                    |                            |   |        | 1 |  |
|                                                                                                                         | DRG N°                                                                                         |                                    |                            |   | SHEET  |   |  |
| 023                                                                                                                     | 2PC-C<br>B                                                                                     |                                    |                            | A | ±/     | J |  |
|                                                                                                                         |                                                                                                |                                    |                            |   |        |   |  |