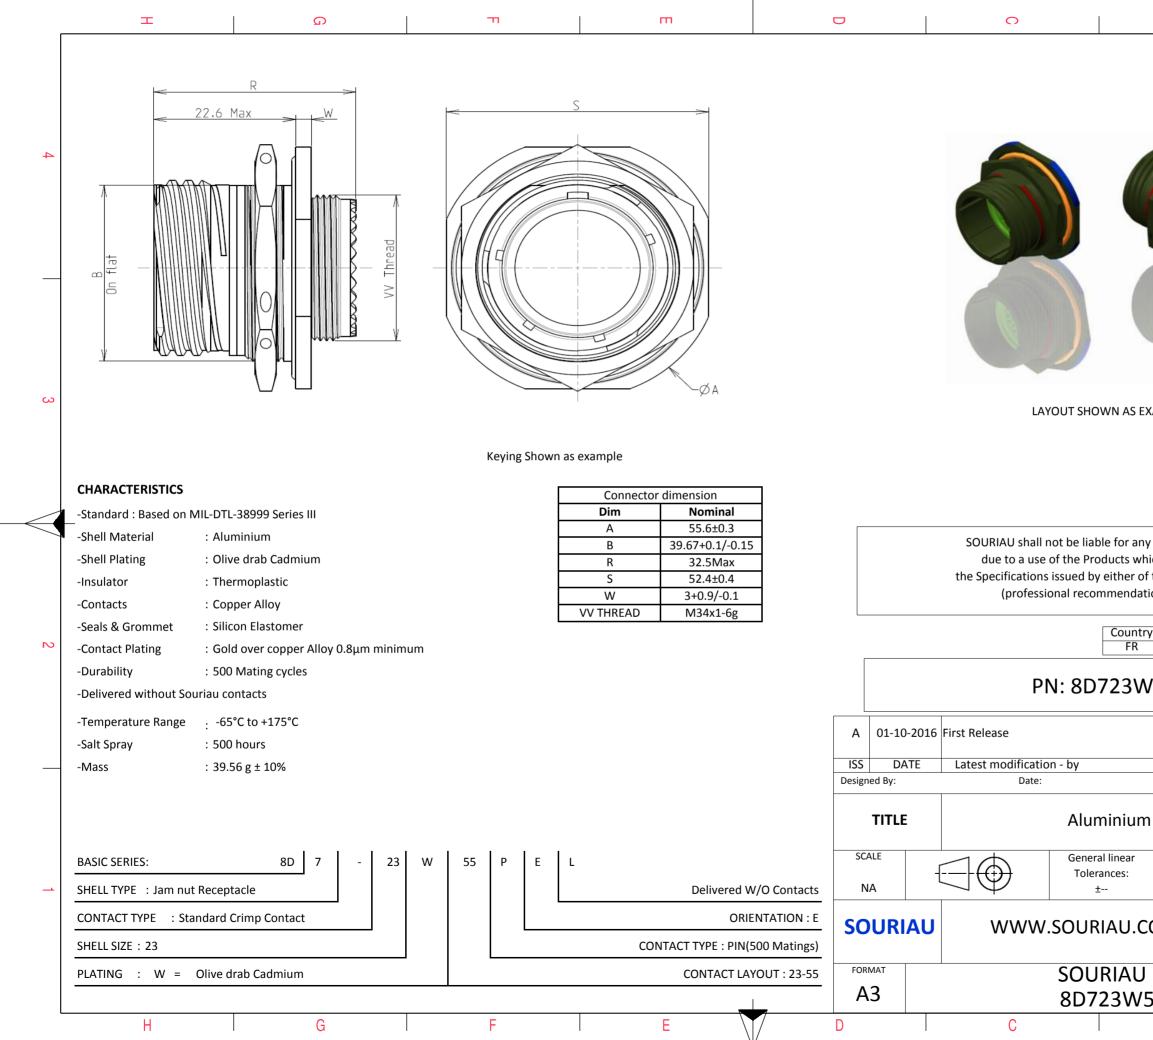

|                                                                                                                                 | B                                                                                                                      |                | A         |        |   |  |
|---------------------------------------------------------------------------------------------------------------------------------|------------------------------------------------------------------------------------------------------------------------|----------------|-----------|--------|---|--|
|                                                                                                                                 |