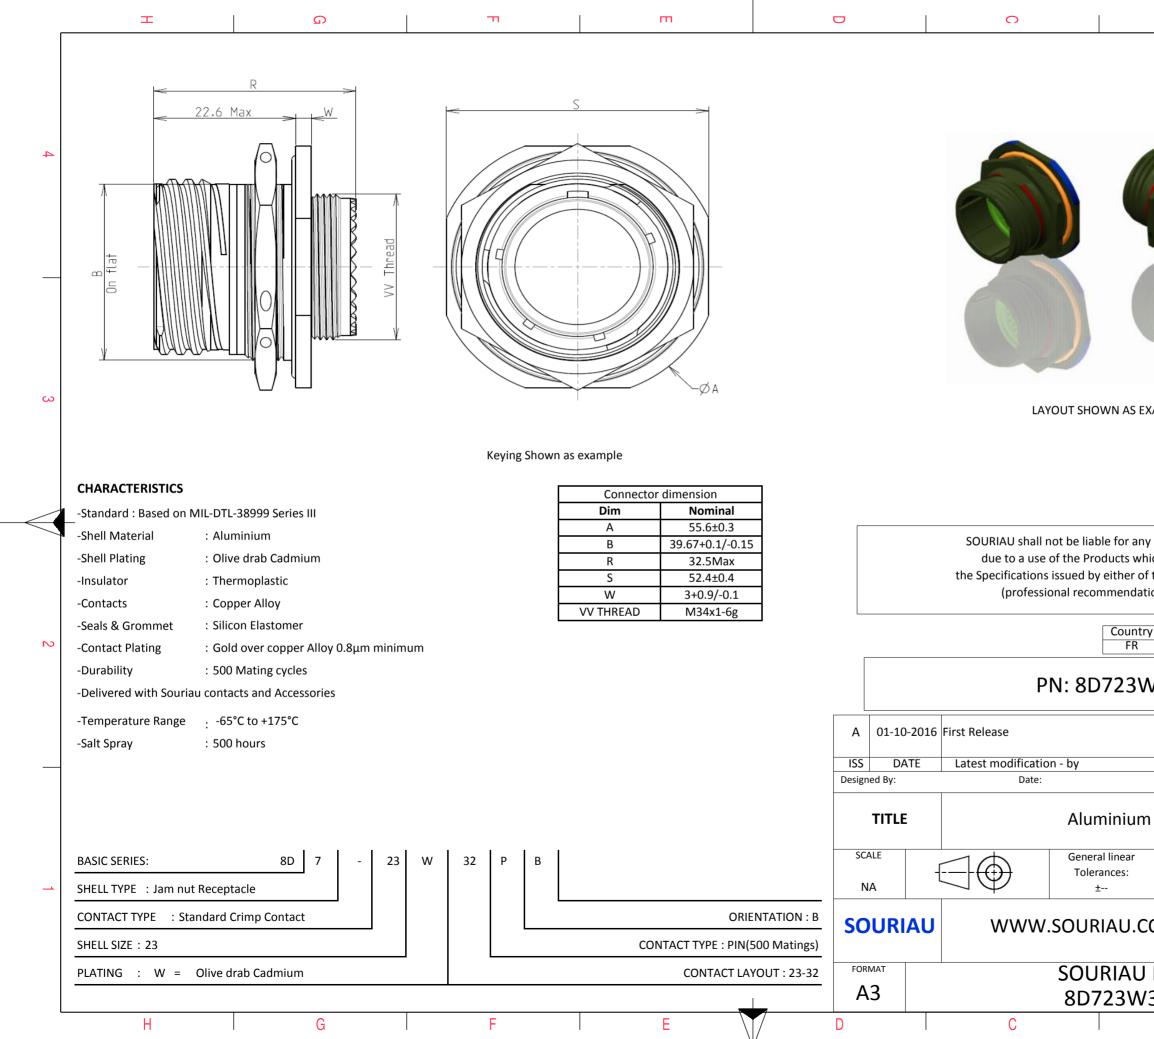

|                                                                                      | Φ                                         |                                                                 | A               | _ |  |  |  |  |  |
|--------------------------------------------------------------------------------------|-------------------------------------------|-----------------------------------------------------------------|-----------------|---|--|--|--|--|--|
|                                                                                      |                                           |                                                                 |                 |   |  |  |  |  |  |
|                                                                                      |                                           |                                                                 |                 |   |  |  |  |  |  |
|                                                                                      |                                           |                                                                 |                 |   |  |  |  |  |  |
| 1107                                                                                 |                                           |                                                                 |                 |   |  |  |  |  |  |
|                                                                                      |                                           |                                                                 |                 |   |  |  |  |  |  |
|                                                                                      |                                           |                                                                 |                 |   |  |  |  |  |  |
|                                                                                      |                                           |                                                                 |                 |   |  |  |  |  |  |
|                                                                                      |                                           |                                                                 |                 |   |  |  |  |  |  |
|                                                                                      | Contraction of the second                 |                                                                 |                 |   |  |  |  |  |  |
|                                                                                      |                                           |                                                                 |                 |   |  |  |  |  |  |
| AS EXA                                                                               | AMPLE                                     |                                                                 |                 | 3 |  |  |  |  |  |
|                                                                                      |                                           |                                                                 |                 |   |  |  |  |  |  |
|                                                                                      |                                           |                                                                 |                 |   |  |  |  |  |  |
|                                                                                      | non conferme'                             | hu or dorocco                                                   | ]               |   |  |  |  |  |  |
| r any non-conformity or damage<br>s which does not comply with                       |                                           |                                                                 |                 |   |  |  |  |  |  |
| er of the Parties or by a third party<br>ndation, technical notice.)                 |                                           |                                                                 |                 |   |  |  |  |  |  |
| untry<br>FR                                                                          | Jurisdiction & Control List<br>Not Listed |                                                                 |                 |   |  |  |  |  |  |
|                                                                                      |                                           |                                                                 |                 | 2 |  |  |  |  |  |
| 3W32PB                                                                               |                                           |                                                                 |                 |   |  |  |  |  |  |
|                                                                                      |                                           |                                                                 |                 |   |  |  |  |  |  |
|                                                                                      |                                           | CUSTOMER DRAW                                                   | MOD N°          |   |  |  |  |  |  |
| um Receptacle 8D series                                                              |                                           |                                                                 |                 |   |  |  |  |  |  |
| ar<br>:                                                                              |                                           | NPRDS / PROJEC                                                  | Т               |   |  |  |  |  |  |
|                                                                                      |                                           | 859<br>This document is                                         | the property of | 1 |  |  |  |  |  |
| J.COM<br>This document is the property of<br>SOURIAU<br>it must not be reproduced or |                                           |                                                                 |                 |   |  |  |  |  |  |
|                                                                                      |                                           | it must not be reproduced or<br>communicated without permission |                 |   |  |  |  |  |  |
|                                                                                      | DRG N°                                    |                                                                 | SHEET           |   |  |  |  |  |  |
| W3                                                                                   | 2PB-C                                     |                                                                 | 1/2             |   |  |  |  |  |  |
|                                                                                      | В                                         |                                                                 | А               |   |  |  |  |  |  |
|                                                                                      |                                           |                                                                 |                 |   |  |  |  |  |  |