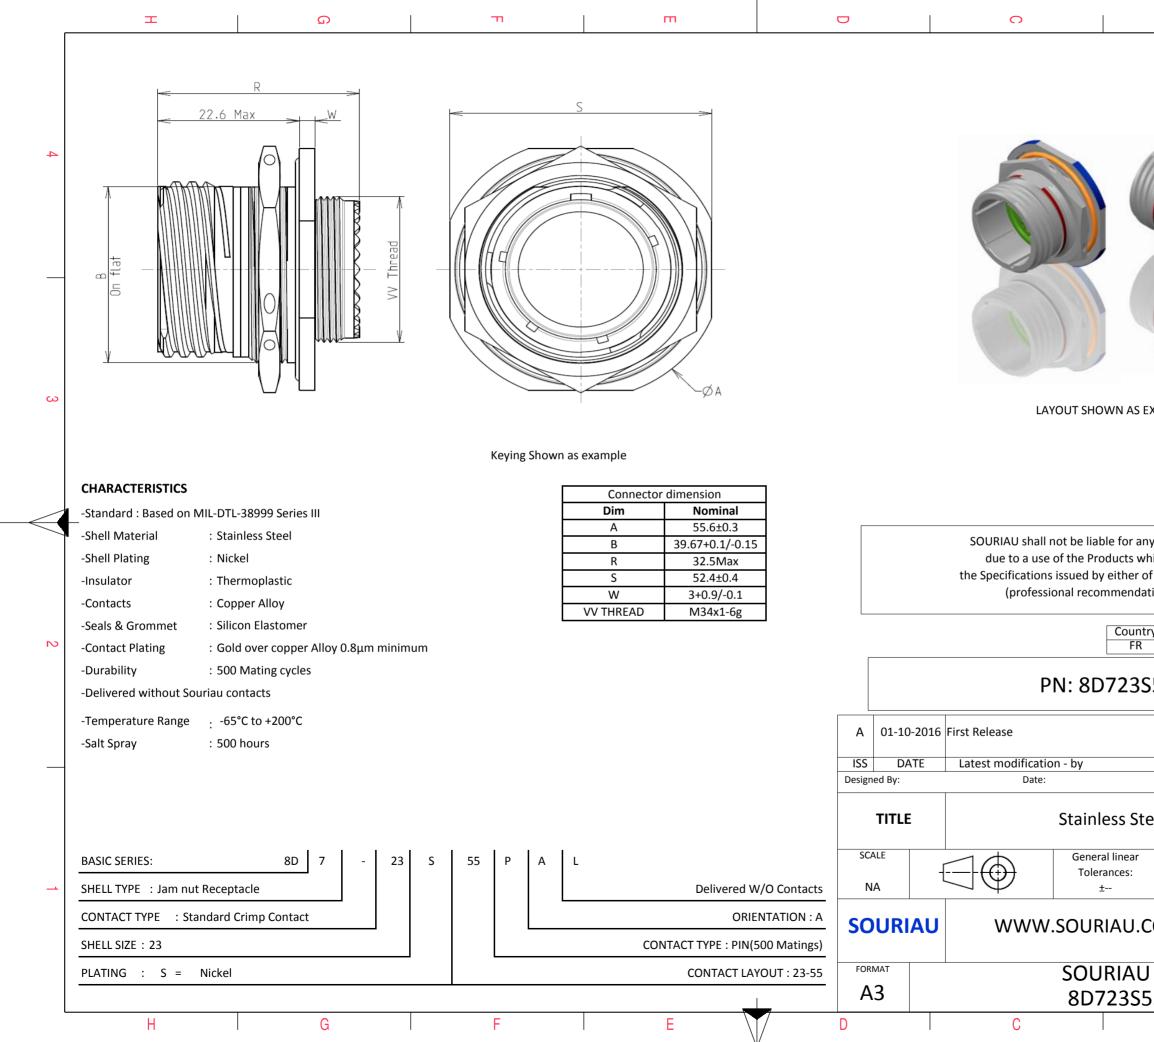

| r        | <b>工</b>                                                                                                                                                                                                                                                                                                                                                                                                                | ۵                                                                                                                                                                                                                                                                                                                                                                                                                                                                                                                                                                                                                                                                                                                                                                                                                                                                                                               | н <b>—</b> | т | D            | 0                                                                                                                                                  |
|----------|-------------------------------------------------------------------------------------------------------------------------------------------------------------------------------------------------------------------------------------------------------------------------------------------------------------------------------------------------------------------------------------------------------------------------|-----------------------------------------------------------------------------------------------------------------------------------------------------------------------------------------------------------------------------------------------------------------------------------------------------------------------------------------------------------------------------------------------------------------------------------------------------------------------------------------------------------------------------------------------------------------------------------------------------------------------------------------------------------------------------------------------------------------------------------------------------------------------------------------------------------------------------------------------------------------------------------------------------------------|------------|---|--------------|----------------------------------------------------------------------------------------------------------------------------------------------------|
|          |                                                                                                                                                                                                                                                                                                                                                                                                                         | Contact Layout                                                                                                                                                                                                                                                                                                                                                                                                                                                                                                                                                                                                                                                                                                                                                                                                                                                                                                  |            |   |              | Panel cutout                                                                                                                                       |
| 4        |                                                                                                                                                                                                                                                                                                                                                                                                                         | $\begin{array}{c} \begin{array}{c} \begin{array}{c} \begin{array}{c} \begin{array}{c} \begin{array}{c} \begin{array}{c} \begin{array}{c} $                                                                                                                                                                                                                                                                                                                                                                                                                                                                                                                                                                                                                                                                                                                                                                      |            |   |              | JAM NUT RECEPTACLE (TYPE 7)                                                                                                                        |
|          | C +.336 (8.53) -<br>D +.450 (11.43) -<br>E +.450 (11.43) -<br>F +.450 (11.43) -<br>G +.336 (8.53) -<br>H +.225 (5.72) -<br>J +.112 (2.84)                                                                                                                                                                                                                                                                               | Contacts           n         Contact<br>position ID         Location           Y-axis<br>(mm)         Contact<br>position ID         X-axis<br>(mm)         Y-axis<br>(mm)           +455 (11.56)         f        112 (2.84)        325 (8.26)           +326 (8.26)         h        336 (8.53)        195 (4.95)           +130 (3.30)         i        336 (8.53)        195 (4.95)           -130 (3.30)         k        336 (8.53)        195 (4.95)           -130 (8.63)        665 (1.65)        336 (8.53)        195 (4.95)           -130 (3.30)         k        336 (8.53)        195 (4.95)           -130 (1.30)         k        336 (8.53)        195 (4.95)           -130 (9.91)         n        122 (5.72)         +.206 (6.60)           -339 (9.91)         n        112 (2.84)         +.325 (8.26)           -455 (11.56)         p         +.000 (0.00)         +.125 (4.95) (6.60) |            |   |              | ØC                                                                                                                                                 |
| co       | $\begin{array}{c c} L & -225 (5 72) \\ M & -336 (8.53) \\ N & -450 (11.43) \\ P & -450 (11.43) \\ R & -450 (11.43) \\ R & -450 (11.43) \\ S & -336 (8.53) \\ T & -225 (5.72) \\ U & -112 (2.84) \\ V & +.000 (0.00) \\ W & +.112 (2.84) \\ V & +.000 (0.00) \\ W & +.112 (2.84) \\ C & +.336 (8.53) \\ Z & +.336 (8.53) \\ C & +.336 (8.53) \\ D & +.336 (8.53) \\ C & +.225 (5.72) \\ g & +.112 (2.84) \\ \end{array}$ | $\begin{array}{cccccccccccccccccccccccccccccccccccc$                                                                                                                                                                                                                                                                                                                                                                                                                                                                                                                                                                                                                                                                                                                                                                                                                                                            |            |   |              | Dim         Nominal           B         40.26+0/-0.25           ØC         41.53+0.25/-0                                                           |
|          | Shell Arrangement Numb<br>size no. conta<br>23 -55 55                                                                                                                                                                                                                                                                                                                                                                   | acts contacts rating location                                                                                                                                                                                                                                                                                                                                                                                                                                                                                                                                                                                                                                                                                                                                                                                                                                                                                   |            |   |              | SOURIAU shall not be liable for any<br>due to a use of the Products whi<br>the Specifications issued by either of<br>(professional recommendation) |
| N        |                                                                                                                                                                                                                                                                                                                                                                                                                         |                                                                                                                                                                                                                                                                                                                                                                                                                                                                                                                                                                                                                                                                                                                                                                                                                                                                                                                 |            |   |              | Country<br>FR<br>PN: 8D723S                                                                                                                        |
|          |                                                                                                                                                                                                                                                                                                                                                                                                                         |                                                                                                                                                                                                                                                                                                                                                                                                                                                                                                                                                                                                                                                                                                                                                                                                                                                                                                                 |            |   |              | 0-2016 First Release<br>ATE Latest modification - by<br>Date:                                                                                      |
|          |                                                                                                                                                                                                                                                                                                                                                                                                                         |                                                                                                                                                                                                                                                                                                                                                                                                                                                                                                                                                                                                                                                                                                                                                                                                                                                                                                                 |            |   | SCALE        | Stainless Stee                                                                                                                                     |
| <u> </u> |                                                                                                                                                                                                                                                                                                                                                                                                                         |                                                                                                                                                                                                                                                                                                                                                                                                                                                                                                                                                                                                                                                                                                                                                                                                                                                                                                                 |            |   | NA<br>SOURI  | AU WWW.SOURIAU.CO                                                                                                                                  |
|          |                                                                                                                                                                                                                                                                                                                                                                                                                         |                                                                                                                                                                                                                                                                                                                                                                                                                                                                                                                                                                                                                                                                                                                                                                                                                                                                                                                 |            |   | FORMAT<br>A3 | SOURIAU<br>8D723S5                                                                                                                                 |
| L        | Н                                                                                                                                                                                                                                                                                                                                                                                                                       | G                                                                                                                                                                                                                                                                                                                                                                                                                                                                                                                                                                                                                                                                                                                                                                                                                                                                                                               | F          | E | D            | C                                                                                                                                                  |
|          |                                                                                                                                                                                                                                                                                                                                                                                                                         |                                                                                                                                                                                                                                                                                                                                                                                                                                                                                                                                                                                                                                                                                                                                                                                                                                                                                                                 |            |   |              |                                                                                                                                                    |