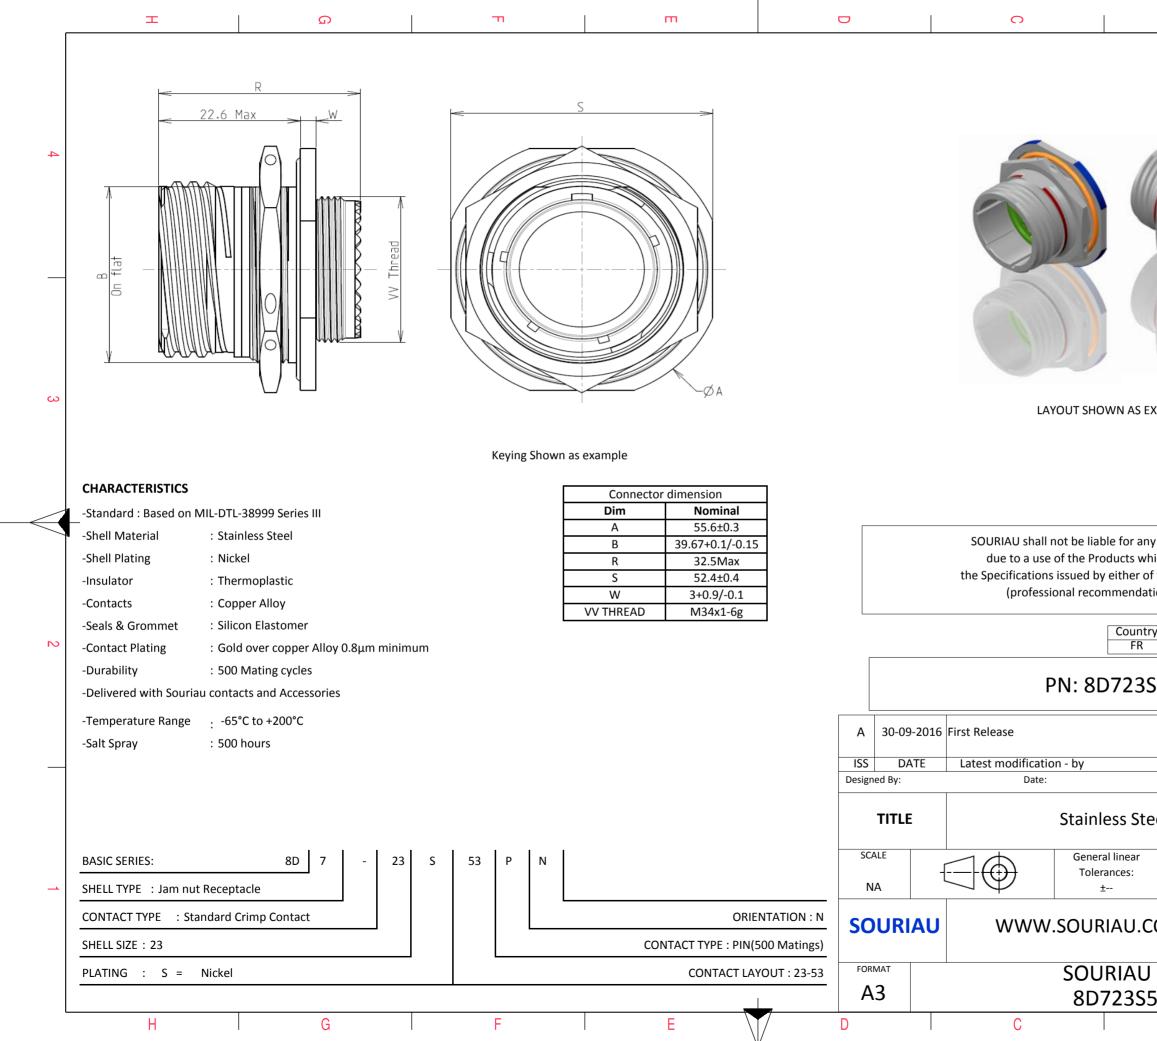

| Φ                                                                                                                                      |                                                                                                           | А         |        |   |  |  |  |
|----------------------------------------------------------------------------------------------------------------------------------------|-----------------------------------------------------------------------------------------------------------|-----------|--------|---|--|--|--|
|                                                                                                                                        |                                                                                                           |           |        |   |  |  |  |
|                                                                                                                                        |                                                                                                           |           |        |   |  |  |  |
|                                                                                                                                        |                                                                                                           |           |        |   |  |  |  |
|                                                                                                                                        |                                                                                                           |           |        | 4 |  |  |  |
|                                                                                                                                        |                                                                                                           |           |        |   |  |  |  |
| AS EXAMPLE                                                                                                                             |                                                                                                           |           |        | 3 |  |  |  |
|                                                                                                                                        |                                                                                                           |           |        |   |  |  |  |
|                                                                                                                                        |                                                                                                           |           |        |   |  |  |  |
|                                                                                                                                        |                                                                                                           |           |        |   |  |  |  |
| r any non-conformity or damage<br>s which does not comply with<br>er of the Parties or by a third party<br>ndation, technical notice.) |                                                                                                           |           |        |   |  |  |  |
|                                                                                                                                        | liction & Cont                                                                                            | rol List  | ]      |   |  |  |  |
| 3\$53PN                                                                                                                                | Not Listed                                                                                                |           |        | 2 |  |  |  |
|                                                                                                                                        |                                                                                                           |           |        |   |  |  |  |
|                                                                                                                                        |                                                                                                           |           |        |   |  |  |  |
|                                                                                                                                        | CUSTOME                                                                                                   | R DRAWING | MOD N° |   |  |  |  |
| Steel Recepta                                                                                                                          | Steel Receptacle 8D series                                                                                |           |        |   |  |  |  |
| ar                                                                                                                                     | NPRDS / PROJECT                                                                                           |           |        |   |  |  |  |
|                                                                                                                                        |                                                                                                           | 59        |        | 1 |  |  |  |
| J.COM                                                                                                                                  | COM This document is the property of SOURIAU it must not be reproduced or communicated without permission |           |        |   |  |  |  |
| U DRG N°                                                                                                                               |                                                                                                           |           | SHEET  |   |  |  |  |
| S53PN-C                                                                                                                                |                                                                                                           | Δ         | 1/2    | J |  |  |  |
| В                                                                                                                                      | I                                                                                                         | А         |        |   |  |  |  |