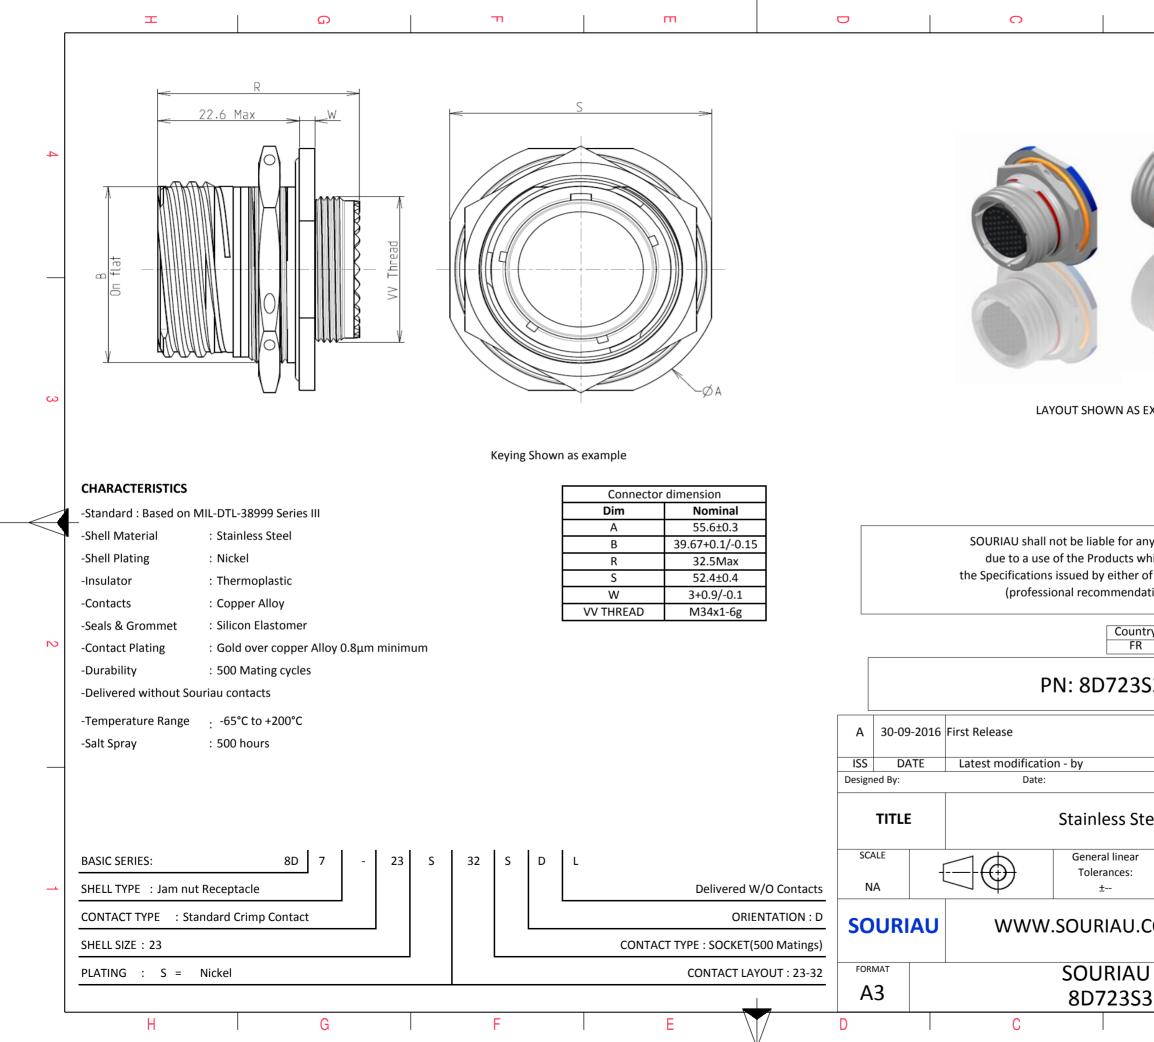

| σ                                                                                                          | >                      |   |  |  |  |
|------------------------------------------------------------------------------------------------------------|------------------------|---|--|--|--|
|                                                                                                            |                        | 4 |  |  |  |
| AS EXAMPLE                                                                                                 |                        | 3 |  |  |  |
| which does no<br>er of the Parties<br>adation, technic                                                     | s or by a third party  | 2 |  |  |  |
| 3S32SDL