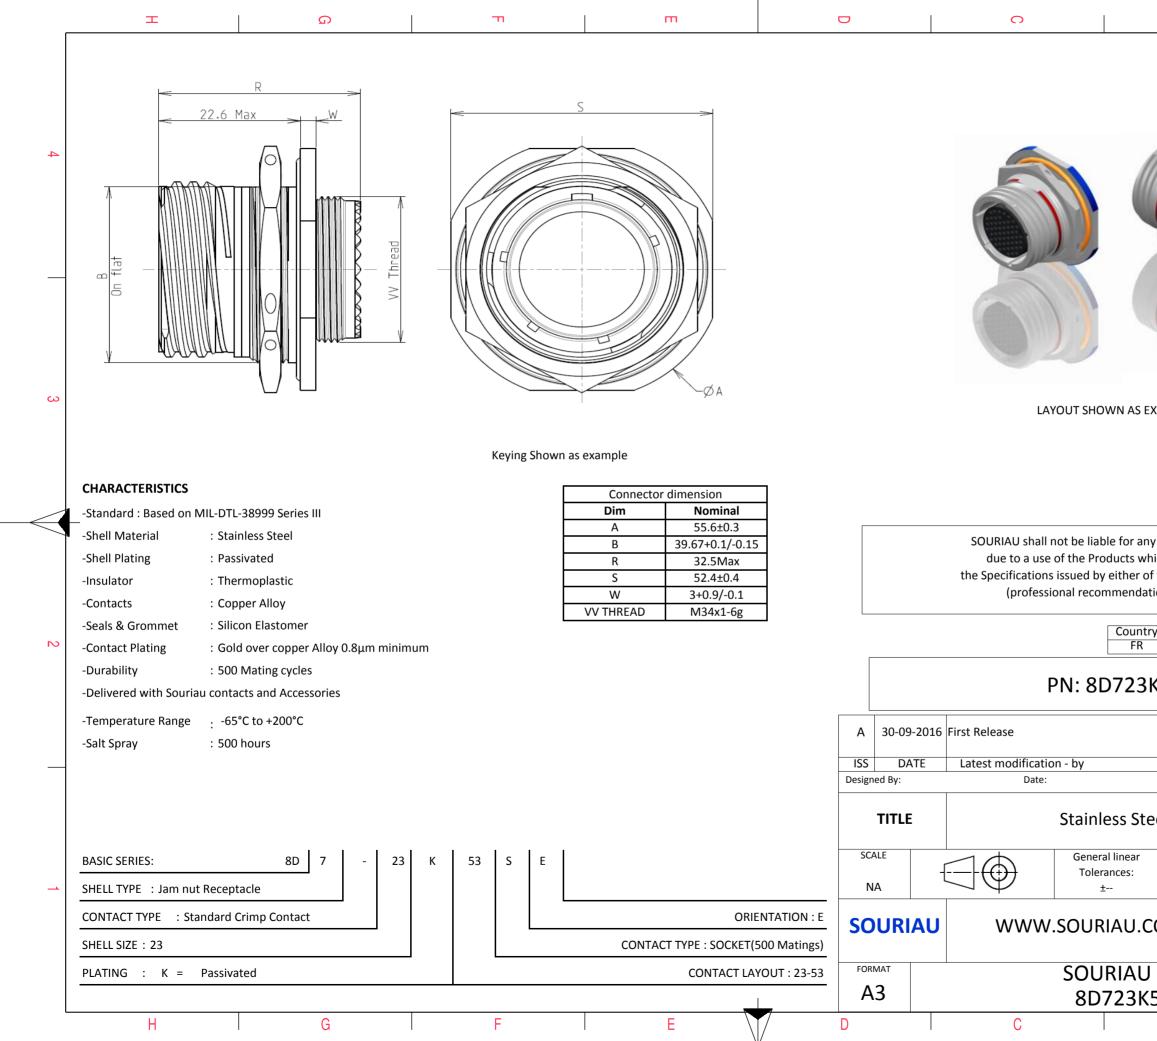

|                                                                                                                                    | σ                             |                              | A         |        |   |  |  |  |
|------------------------------------------------------------------------------------------------------------------------------------|-------------------------------|------------------------------|-----------|--------|---|--|--|--|
|                                                                                                                                    |                               | 1                            |           |        |   |  |  |  |
|                                                                                                                                    |                               |                              |           |        |   |  |  |  |
|                                                                                                                                    |                               |                              |           |        |   |  |  |  |
| S EXA                                                                                                                              | AMPLE                         |                              |           |        | 3 |  |  |  |
| any non-conformity or damage<br>which does not comply with<br>or of the Parties or by a third party<br>adation, technical notice.) |                               |                              |           |        |   |  |  |  |
| Intry<br>R                                                                                                                         | Jurisd                        | liction & Cont<br>Not Listed | rol List  |        | 2 |  |  |  |
| 3K                                                                                                                                 | 53SE                          |                              |           |        |   |  |  |  |
|                                                                                                                                    |                               |                              |           |        |   |  |  |  |
|                                                                                                                                    |                               | CUSTOME                      | R DRAWING | MOD N° |   |  |  |  |
| Steel Receptacle 8D series                                                                                                         |                               |                              |           |        |   |  |  |  |
| ar                                                                                                                                 | NPRDS / PROJECT<br><b>859</b> |                              |           |        |   |  |  |  |
| J.COM<br>This document is the property of<br>SOURIAU<br>it must not be reproduced or<br>communicated without permission            |                               |                              |           |        |   |  |  |  |
|                                                                                                                                    | DRG N°<br>3SE-C               |                              |           | SHEET  |   |  |  |  |
| СЛО                                                                                                                                | 33E-C<br>B                    |                              | A         | ÷, =   | J |  |  |  |
|                                                                                                                                    | -                             | •                            |           |        |   |  |  |  |