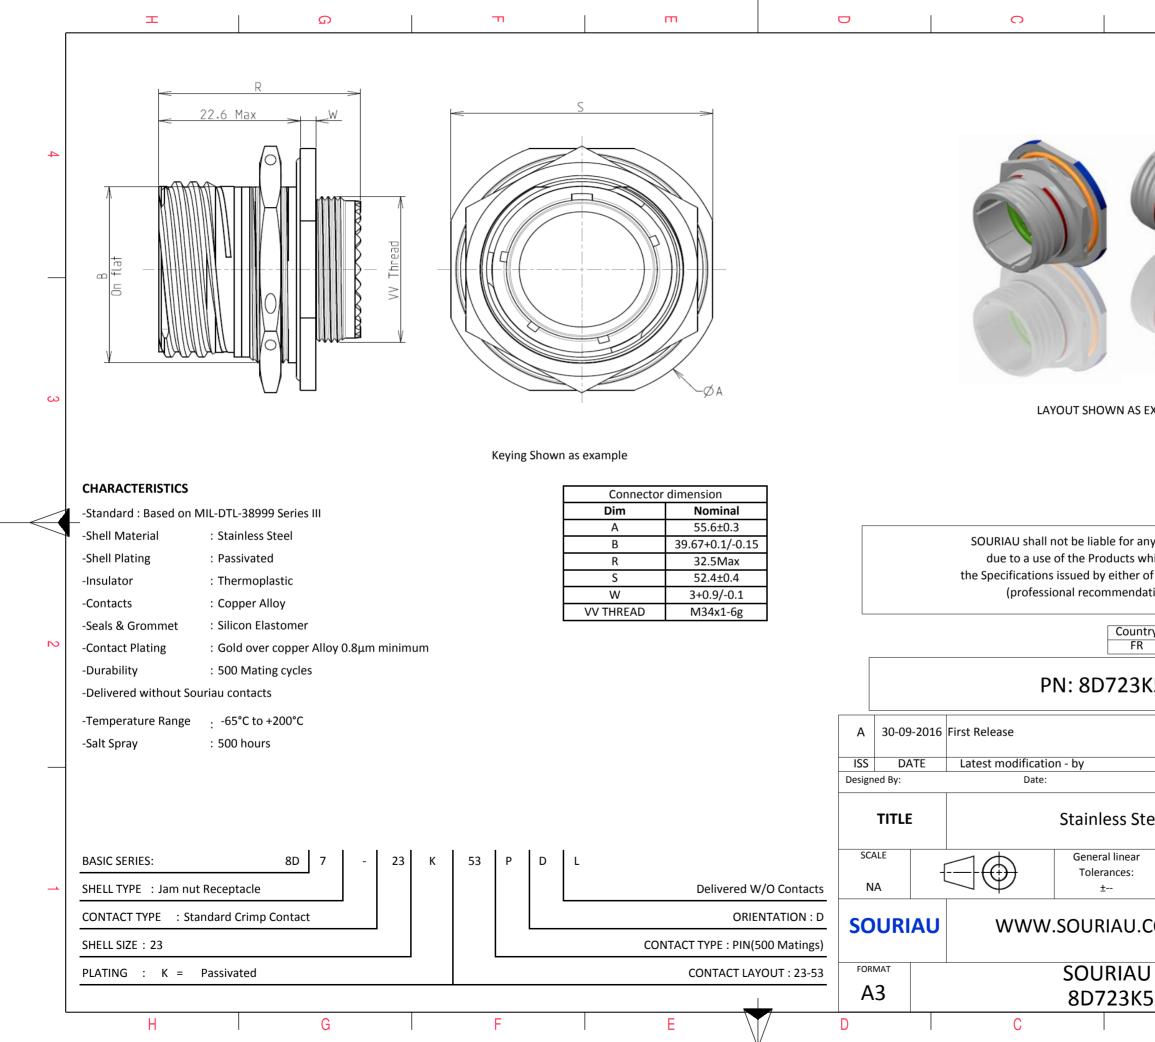

|                                                                                                                                        | Ξ               |               | А         |        |   |  |  |  |
|----------------------------------------------------------------------------------------------------------------------------------------|-----------------|---------------|-----------|--------|---|--|--|--|
|                                                                                                                                        |                 |               |           |        |   |  |  |  |
|                                                                                                                                        |                 |               |           |        |   |  |  |  |
|                                                                                                                                        |                 |               |           |        |   |  |  |  |
|                                                                                                                                        |                 |               |           |        | 4 |  |  |  |
| 4                                                                                                                                      | 6               |               |           |        |   |  |  |  |
| S EXA                                                                                                                                  | AMPLE           |               |           |        | 3 |  |  |  |
|                                                                                                                                        |                 |               |           |        |   |  |  |  |
|                                                                                                                                        |                 |               |           |        |   |  |  |  |
|                                                                                                                                        |                 |               |           |        |   |  |  |  |
| r any non-conformity or damage<br>s which does not comply with<br>er of the Parties or by a third party<br>ndation, technical notice.) |                 |               |           |        |   |  |  |  |
| untry                                                                                                                                  |                 | iction & Cont | rol List  | ]      |   |  |  |  |
| FR                                                                                                                                     |                 | Not Listed    |           | ]      | 2 |  |  |  |
| 3K53PDL                                                                                                                                |                 |               |           |        |   |  |  |  |
|                                                                                                                                        |                 |               |           | J      |   |  |  |  |
|                                                                                                                                        |                 | CUSTOME       | R DRAWING | MOD N° |   |  |  |  |
| <u> </u>                                                                                                                               |                 |               |           |        |   |  |  |  |
| Stee                                                                                                                                   | el Recepta      | cle 8D se     | ries      |        |   |  |  |  |
| ar<br>:                                                                                                                                | NPRDS / PROJECT |               |           |        |   |  |  |  |
| 859<br>This document is the property of                                                                                                |                 |               |           |        |   |  |  |  |
| SOURIAU<br>it must not be reproduced or<br>communicated without permission                                                             |                 |               |           |        |   |  |  |  |
| U I                                                                                                                                    | DRG N°          |               |           | SHEET  |   |  |  |  |
|                                                                                                                                        | SPDL-C          |               |           | 1/2    |   |  |  |  |
|                                                                                                                                        | В               |               | А         |        |   |  |  |  |
|                                                                                                                                        |                 |               |           |        |   |  |  |  |