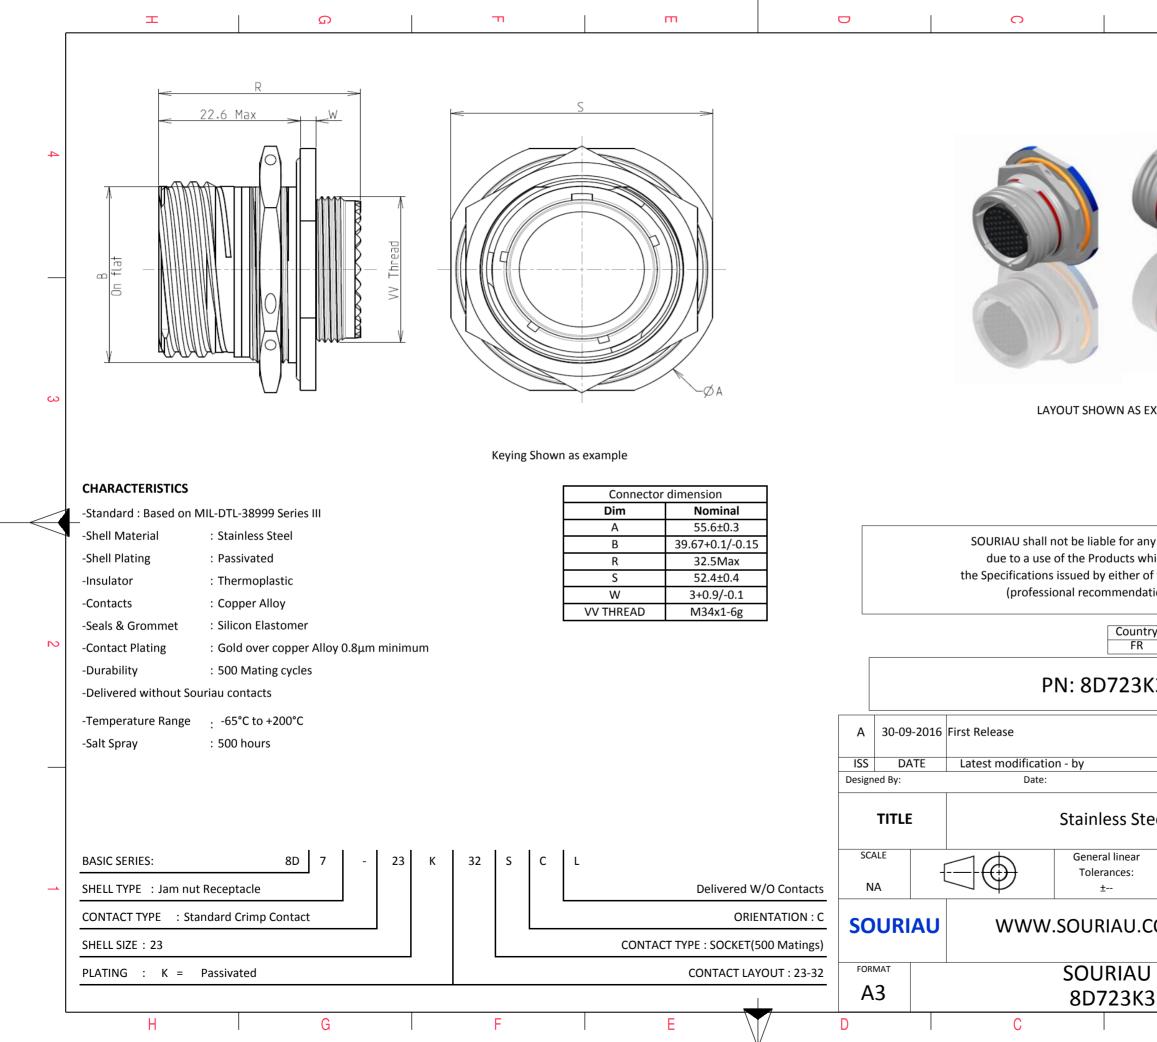

| σ                                                                                                                           | A                                                            |        |  |  |
|-----------------------------------------------------------------------------------------------------------------------------|--------------------------------------------------------------|--------|--|--|
|                                                                                                                             |                                                              | 4      |  |  |
| S EXAMPLE                                                                                                                   |                                                              | 3      |  |  |
| any non-conformination which does not co<br>er of the Parties or I<br>adation, technical n<br>untry Jurisco<br>R<br>3K32SCL | mply with<br>by a third party                                | 2      |  |  |
|                                                                                                                             | Ν                                                            | MOD N° |  |  |
| Steel Recepta                                                                                                               | CUSTOMER DRAWING<br>acle 8D series<br>NPRDS / PROJECT<br>859 | 1      |  |  |
| .COM This document is the property of SOURIAU it must not be reproduced or communicated without permission                  |                                                              |        |  |  |
| U DRG N°<br>K32SCL-C                                                                                                        |                                                              | SHEET  |  |  |
| B                                                                                                                           | Α                                                            | ]      |  |  |
| 5                                                                                                                           |                                                              |        |  |  |

|          |                                                                                                                                                                   |                                                                                                                                                                                                                                                                                                                                                                                                                                                                                                                                                                                                                                                                                                                                                                                                                                                                                                                           |    |   | 1                        |                                                                                                         |                              |
|----------|-------------------------------------------------------------------------------------------------------------------------------------------------------------------|---------------------------------------------------------------------------------------------------------------------------------------------------------------------------------------------------------------------------------------------------------------------------------------------------------------------------------------------------------------------------------------------------------------------------------------------------------------------------------------------------------------------------------------------------------------------------------------------------------------------------------------------------------------------------------------------------------------------------------------------------------------------------------------------------------------------------------------------------------------------------------------------------------------------------|----|---|--------------------------|---------------------------------------------------------------------------------------------------------|------------------------------|
|          | Ŧ                                                                                                                                                                 | ۵                                                                                                                                                                                                                                                                                                                                                                                                                                                                                                                                                                                                                                                                                                                                                                                                                                                                                                                         | וד | т |                          | 0                                                                                                       |                              |
|          |                                                                                                                                                                   | Contact Layout                                                                                                                                                                                                                                                                                                                                                                                                                                                                                                                                                                                                                                                                                                                                                                                                                                                                                                            |    |   |                          | Panel cutout                                                                                            |                              |
|          |                                                                                                                                                                   |                                                                                                                                                                                                                                                                                                                                                                                                                                                                                                                                                                                                                                                                                                                                                                                                                                                                                                                           |    |   |                          | JAM NUT RECEPTACLE (TYPE 7)                                                                             | <u>۸</u>                     |
| 4        |                                                                                                                                                                   | -X ( 200 e e 0 0 0 0 0 0 0 0 0 0 0 0 0 0 0 0                                                                                                                                                                                                                                                                                                                                                                                                                                                                                                                                                                                                                                                                                                                                                                                                                                                                              |    |   |                          |                                                                                                         |                              |
|          | B + 325 (8.26)<br>C + 425 (10.80)<br>D + 450 (11.43)<br>E - 375 (0.53)<br>F + 220 (5.08)<br>G + 000 (0.00)<br>H - 200 (5.08)<br>J - 375 (9.53)<br>K - 450 (11.43) | Y-axis<br>(mm)         Contact<br>position ID         X-axis<br>(mm)         Y-axis<br>(mm)           +450 (11.43)         T         +325 (8.26)         +025 (0.64)           +325 (8.26)         U         +300 (7.62)         -125 (3.18)           +150 (3.81)         V         +200 (5.08)         -250 (6.35)           -075 (1.91)         W         +200 (5.08)         -250 (6.35)           -275 (6.00)         X         -200 (5.08)         -250 (6.36)           -400 (10.16)         Y         -300 (7.62)         -125 (3.18)           +450 (11.43)         Z         -325 (8.26)         +025 (0.64)           -400 (10.16)         Y         -300 (7.62)         +125 (3.18)           -400 (10.16)         a         -256 (6.35)         +1175 (4.45)           -275 (6.99)         b         -150 (3.81)         +300 (7.62)           -275 (6.99)         b         +150 (2.54)         +150 (3.81) |    |   |                          | ØC                                                                                                      |                              |
|          | M325 (8.26)<br>N100 (2.54)<br>P +.000 (0.00)<br>R +.150 (3.81)                                                                                                    | $\begin{array}{c ccccccccccccccccccccccccccccccccccc$                                                                                                                                                                                                                                                                                                                                                                                                                                                                                                                                                                                                                                                                                                                                                                                                                                                                     |    |   |                          | Dim Nomina<br>B 40.26+0/-0                                                                              |                              |
| ω        | Shell Arrangement Num<br>size no. con<br>23 -32 3                                                                                                                 | ther of Size Service Contact Supersede<br>tacts contacts rating location<br>32 20 I All MS20056-3                                                                                                                                                                                                                                                                                                                                                                                                                                                                                                                                                                                                                                                                                                                                                                                                                         | 2  |   |                          | ØC 41.53+0.2                                                                                            | 5/-0                         |
|          |                                                                                                                                                                   |                                                                                                                                                                                                                                                                                                                                                                                                                                                                                                                                                                                                                                                                                                                                                                                                                                                                                                                           |    |   |                          |                                                                                                         |                              |
|          | F                                                                                                                                                                 |                                                                                                                                                                                                                                                                                                                                                                                                                                                                                                                                                                                                                                                                                                                                                                                                                                                                                                                           |    |   |                          |                                                                                                         |                              |
|          |                                                                                                                                                                   |                                                                                                                                                                                                                                                                                                                                                                                                                                                                                                                                                                                                                                                                                                                                                                                                                                                                                                                           |    |   |                          | SOURIAU shall not be lia<br>due to a use of the Pr<br>the Specifications issued b<br>(professional reco | roducts whi                  |
| 2        |                                                                                                                                                                   |                                                                                                                                                                                                                                                                                                                                                                                                                                                                                                                                                                                                                                                                                                                                                                                                                                                                                                                           |    |   |                          |                                                                                                         | Country<br>FR                |
|          |                                                                                                                                                                   |                                                                                                                                                                                                                                                                                                                                                                                                                                                                                                                                                                                                                                                                                                                                                                                                                                                                                                                           |    |   |                          | PN: 81                                                                                                  | D723K                        |
|          |                                                                                                                                                                   |                                                                                                                                                                                                                                                                                                                                                                                                                                                                                                                                                                                                                                                                                                                                                                                                                                                                                                                           |    |   |                          | 16 First Release                                                                                        |                              |
|          |                                                                                                                                                                   |                                                                                                                                                                                                                                                                                                                                                                                                                                                                                                                                                                                                                                                                                                                                                                                                                                                                                                                           |    |   | ISS DATE<br>Designed By: | Latest modification - by<br>Date:                                                                       |                              |
|          |                                                                                                                                                                   |                                                                                                                                                                                                                                                                                                                                                                                                                                                                                                                                                                                                                                                                                                                                                                                                                                                                                                                           |    |   | TITLE                    | Stain                                                                                                   | less Ste                     |
| <b>_</b> |                                                                                                                                                                   |                                                                                                                                                                                                                                                                                                                                                                                                                                                                                                                                                                                                                                                                                                                                                                                                                                                                                                                           |    |   | SCALE<br>NA              |                                                                                                         | eral linear<br>erances:<br>± |
|          |                                                                                                                                                                   |                                                                                                                                                                                                                                                                                                                                                                                                                                                                                                                                                                                                                                                                                                                                                                                                                                                                                                                           |    |   | SOURIA                   | U WWW.SOUI                                                                                              | RIAU.CO                      |
|          |                                                                                                                                                                   |                                                                                                                                                                                                                                                                                                                                                                                                                                                                                                                                                                                                                                                                                                                                                                                                                                                                                                                           |    |   | FORMAT                   | SOL                                                                                                     | JRIAU                        |
|          |                                                                                                                                                                   |                                                                                                                                                                                                                                                                                                                                                                                                                                                                                                                                                                                                                                                                                                                                                                                                                                                                                                                           |    |   | A3                       |                                                                                                         | 723K3                        |
| l        | Н                                                                                                                                                                 | G                                                                                                                                                                                                                                                                                                                                                                                                                                                                                                                                                                                                                                                                                                                                                                                                                                                                                                                         | F  | E | D                        | С                                                                                                       |                              |

|                                                                                                                         | Φ               |                                         | А        |        | _        |  |
|-------------------------------------------------------------------------------------------------------------------------|-----------------|-----------------------------------------|----------|--------|----------|--|
| T                                                                                                                       |                 |                                         |          |        | 4        |  |
| V                                                                                                                       |                 |                                         |          |        |          |  |
|                                                                                                                         |                 |                                         |          |        | 3        |  |
| s whic<br>er of t<br>idatio                                                                                             | n, technical n  | mply with<br>by a third part<br>otice.) |          |        |          |  |
| untry<br>FR                                                                                                             | Jurisc          | liction & Conti<br>Not Listed           | rol List |        | 2        |  |
| 3K3                                                                                                                     | 32SCL           |                                         |          |        |          |  |
|                                                                                                                         |                 | 01070107                                | DDAMES   | MOD N° | <u> </u> |  |
|                                                                                                                         |                 | CUSTOMER                                | DKAWING  |        | -        |  |
| Steel Receptacle 8D series                                                                                              |                 |                                         |          |        |          |  |
| ar                                                                                                                      | NPRDS / PROJECT |                                         |          |        |          |  |
|                                                                                                                         | 859             |                                         |          |        |          |  |
| J.COM<br>This document is the property of<br>SOURIAU<br>it must not be reproduced or<br>communicated without permission |                 |                                         |          |        |          |  |
|                                                                                                                         | DRG N°          | <u> </u>                                |          | SHEET  |          |  |
| K32                                                                                                                     | 2SCL-C          |                                         |          | 2/2    |          |  |
|                                                                                                                         | В               |                                         | А        |        |          |  |