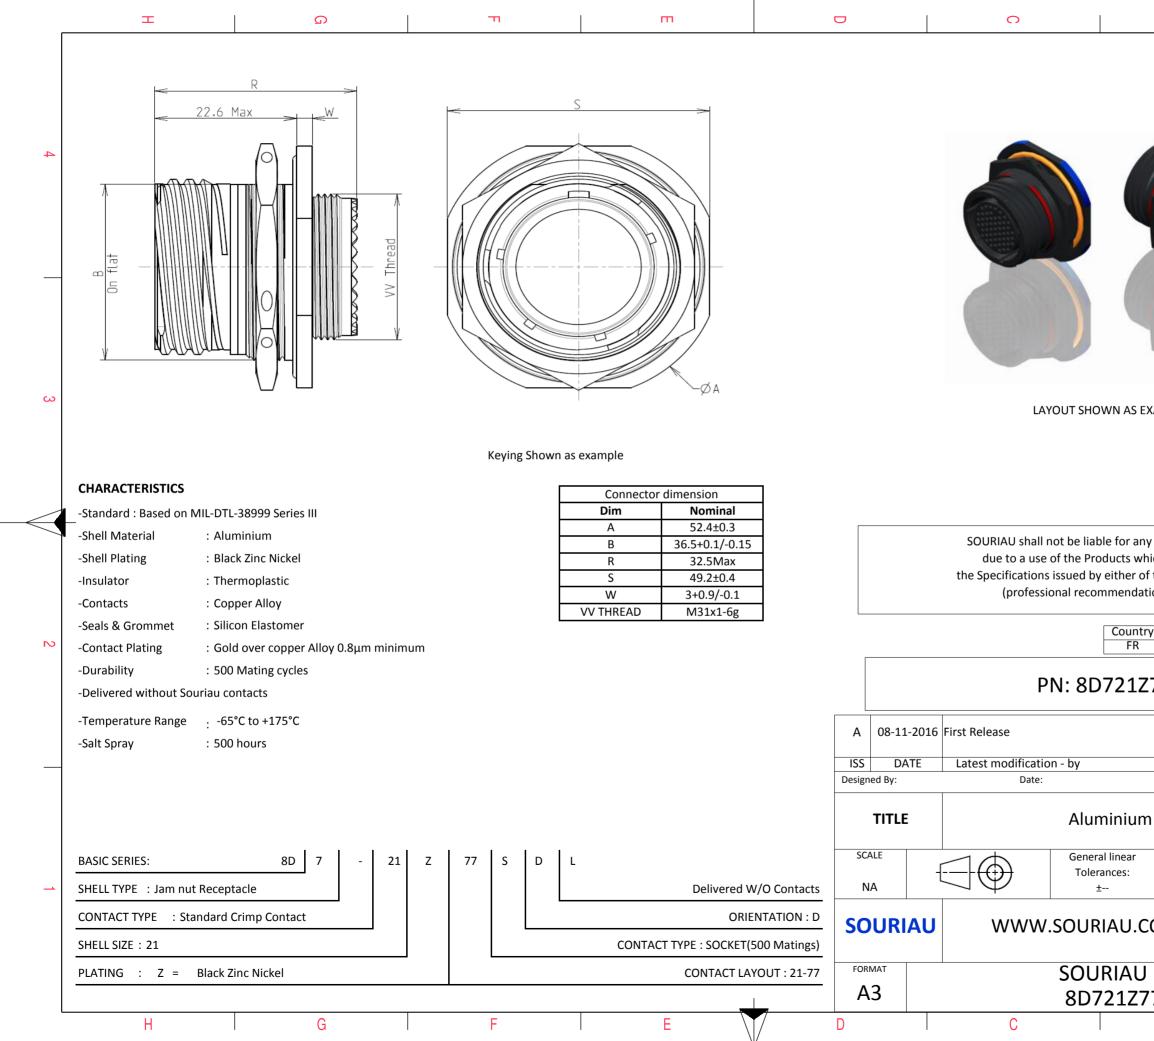

|                                                                                                      | Ξ                      |                             | A                               |              |   |  |  |  |
|------------------------------------------------------------------------------------------------------|------------------------|-----------------------------|---------------------------------|--------------|---|--|--|--|
|                                                                                                      |                        | ·                           |                                 |              |   |  |  |  |
|                                                                                                      |                        |                             |                                 |              |   |  |  |  |
|                                                                                                      |                        |                             |                                 |              |   |  |  |  |
|                                                                                                      | Cord                   |                             |                                 |              | 4 |  |  |  |
|                                                                                                      | 1                      |                             |                                 |              |   |  |  |  |
| J                                                                                                    |                        |                             |                                 |              |   |  |  |  |
|                                                                                                      |                        |                             |                                 |              |   |  |  |  |
|                                                                                                      | -                      |                             |                                 |              |   |  |  |  |
|                                                                                                      |                        |                             |                                 |              |   |  |  |  |
| 1                                                                                                    |                        |                             |                                 |              |   |  |  |  |
|                                                                                                      |                        |                             |                                 |              | 3 |  |  |  |
| S EXA                                                                                                | XAMPLE                 |                             |                                 |              |   |  |  |  |
|                                                                                                      |                        |                             |                                 |              |   |  |  |  |
|                                                                                                      |                        |                             |                                 |              |   |  |  |  |
|                                                                                                      |                        |                             |                                 |              |   |  |  |  |
|                                                                                                      | non-conformit          |                             |                                 |              |   |  |  |  |
| s which does not comply with<br>er of the Parties or by a third party<br>idation, technical notice.) |                        |                             |                                 |              |   |  |  |  |
| luatio                                                                                               |                        |                             |                                 |              |   |  |  |  |
| Intry<br>R                                                                                           | Jurisd                 | liction & Con<br>Not Listed | trol List                       |              | 2 |  |  |  |
| 1Z7                                                                                                  | .Z77SDL                |                             |                                 |              |   |  |  |  |
|                                                                                                      |                        |                             |                                 |              |   |  |  |  |
|                                                                                                      |                        |                             |                                 |              |   |  |  |  |
|                                                                                                      |                        | CUSTOME                     | R DRAWING                       | MOD N°       |   |  |  |  |
| um                                                                                                   | m Receptacle 8D series |                             |                                 |              |   |  |  |  |
| ar                                                                                                   | NPRDS / PROJECT        |                             |                                 |              |   |  |  |  |
|                                                                                                      |                        |                             | <b>59</b><br>cument is the prop | perty of     | 1 |  |  |  |
| I.CC                                                                                                 | M                      | it mus                      |                                 |              |   |  |  |  |
| U DRG N°                                                                                             |                        | commun                      |                                 |              |   |  |  |  |
|                                                                                                      | SDL-C                  |                             |                                 | SHEET<br>1/2 |   |  |  |  |
|                                                                                                      | В                      |                             | А                               |              | J |  |  |  |
|                                                                                                      |                        |                             |                                 |              |   |  |  |  |