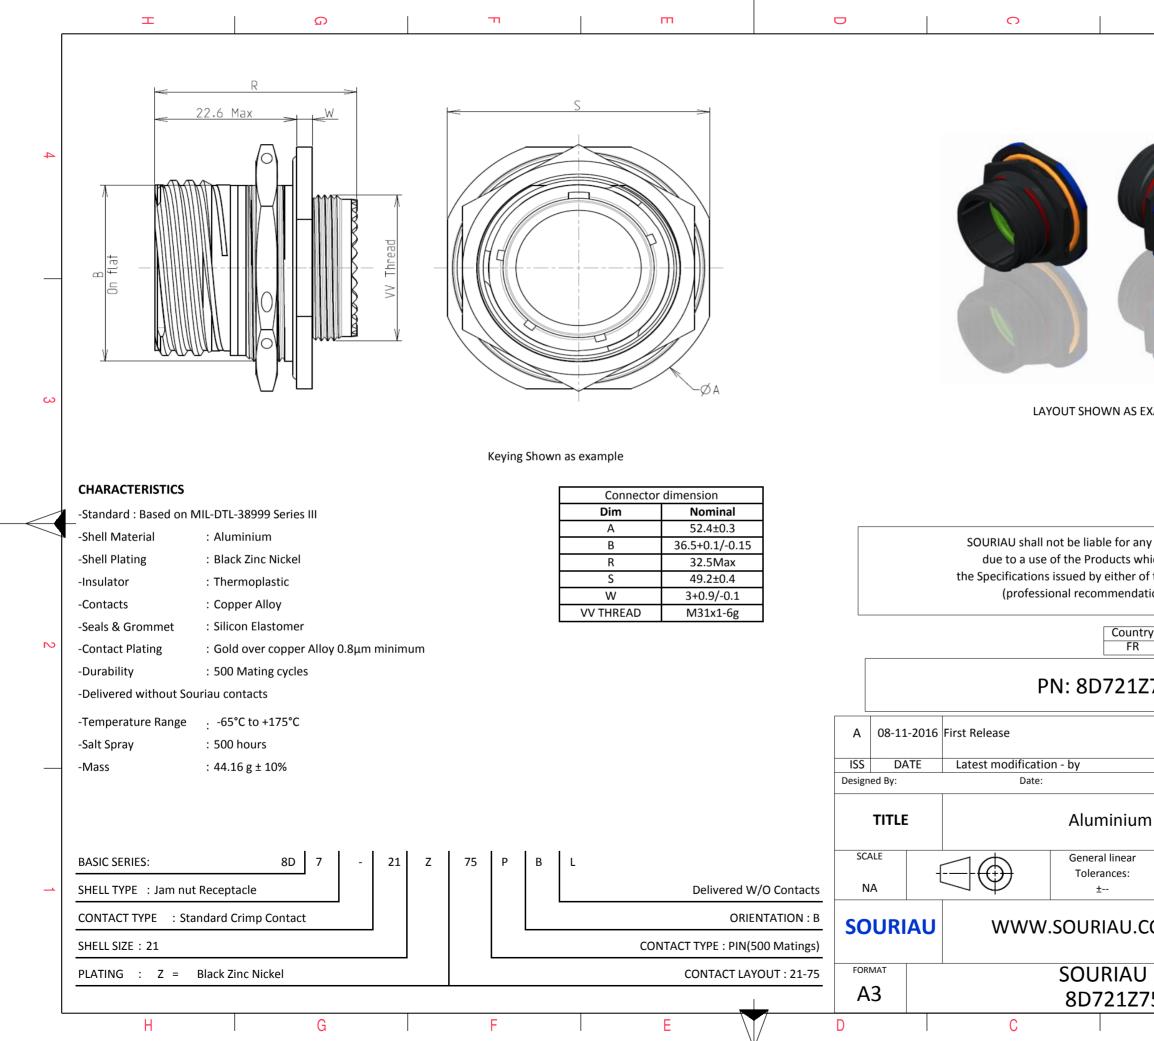

|                                                                                                                                 | ω                                         |  |                                                                                                                | A |       |   |
|---------------------------------------------------------------------------------------------------------------------------------|-------------------------------------------|--|----------------------------------------------------------------------------------------------------------------|---|-------|---|
| P                                                                                                                               |                                           |  |                                                                                                                |   |       | 4 |
|                                                                                                                                 |                                           |  |                                                                                                                |   |       |   |
| AS EXA                                                                                                                          | AMPLE                                     |  |                                                                                                                |   |       | 3 |
| any non-conformity or damage<br>which does not comply with<br>of the Parties or by a third party<br>adation, technical notice.) |                                           |  |                                                                                                                |   |       |   |
| untry<br>FR                                                                                                                     | Jurisdiction & Control List<br>Not Listed |  |                                                                                                                |   |       | 2 |
| 1Z75PBL                                                                                                                         |                                           |  |                                                                                                                |   |       |   |
|                                                                                                                                 |                                           |  |                                                                                                                |   | MOD N | 0 |
| um                                                                                                                              | n Receptacle 8D series                    |  |                                                                                                                |   |       |   |
| ar<br>:                                                                                                                         | NPRDS / PROJECT<br>859                    |  |                                                                                                                |   |       |   |
| J.CC                                                                                                                            |                                           |  | This document is the property of<br>SOURIAU<br>it must not be reproduced or<br>communicated without permission |   |       |   |
|                                                                                                                                 |                                           |  |                                                                                                                |   | SHEET |   |
| 2/5                                                                                                                             | 5PBL-C                                    |  |                                                                                                                | A | 1/2   |   |
|                                                                                                                                 |                                           |  |                                                                                                                |   |       |   |