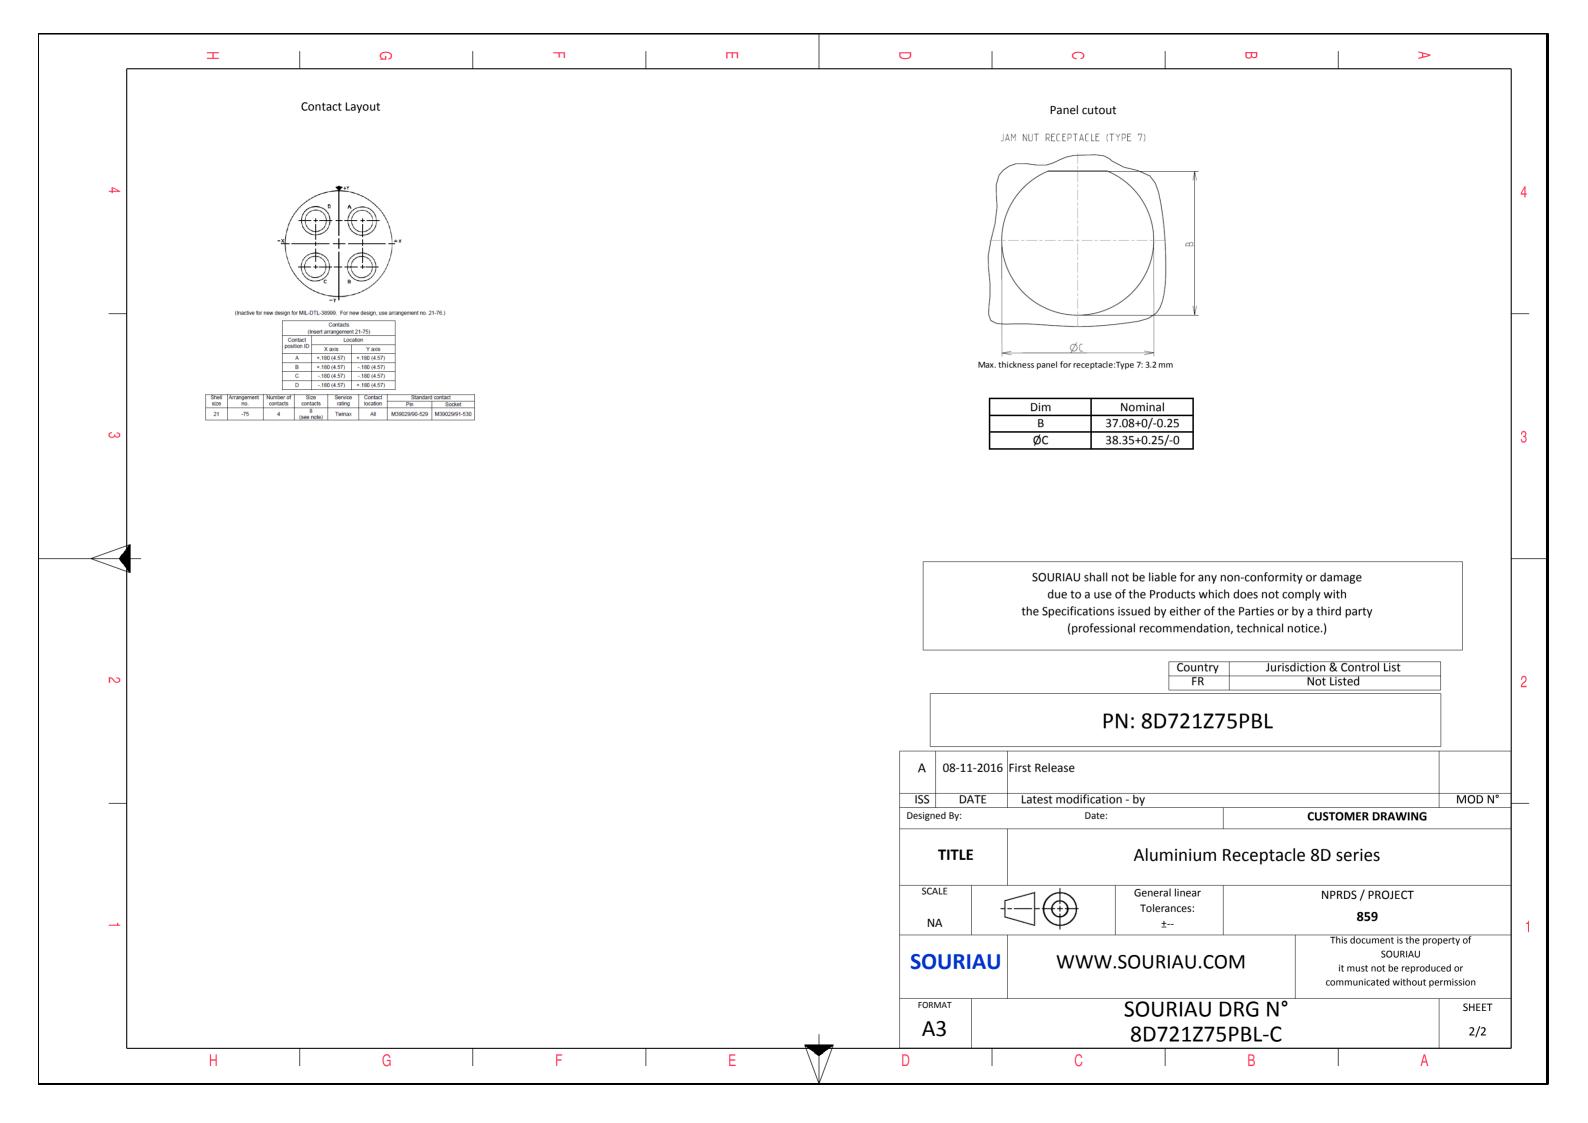

|                                                                                                                                 | ω                                         |  |                                                                                                                | A |       |   |
|---------------------------------------------------------------------------------------------------------------------------------|-------------------------------------------|--|----------------------------------------------------------------------------------------------------------------|---|-------|---|
| P                                                                                                                               |                                           |  |                                                                                                                |   |       | 4 |
|                                                                                                                                 |                                           |  |                                                                                                                |   |       |   |
| AS EXA                                                                                                                          | AMPLE                                     |  |                                                                                                                |   |       | 3 |
| any non-conformity or damage<br>which does not comply with<br>of the Parties or by a third party<br>adation, technical notice.) |                                           |  |                                                                                                                |   |       |   |
| untry<br>FR                                                                                                                     | Jurisdiction & Control List<br>Not Listed |  |                                                                                                                |   |       | 2 |
| 1Z75PBL                                                                                                                         |                                           |  |                                                                                                                |   |       |   |
|                                                                                                                                 |                                           |  |                                                                                                                |   | MOD N | 0 |
| um                                                                                                                              | n Receptacle 8D series                    |  |                                                                                                                |   |       |   |
| ar<br>:                                                                                                                         | NPRDS / PROJECT<br>859                    |  |                                                                                                                |   |       |   |
| J.CC                                                                                                                            |                                           |  | This document is the property of<br>SOURIAU<br>it must not be reproduced or<br>communicated without permission |   |       |   |
|                                                                                                                                 |                                           |  |                                                                                                                |   | SHEET |   |
| 2/5                                                                                                                             | 5PBL-C                                    |  |                                                                                                                | A | 1/2   |   |
|                                                                                                                                 |                                           |  |                                                                                                                |   |       |   |